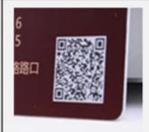

# **Available Craft**

Embossed numbering

QR code

Inkjet numbering

Embossed numbering (Golden)

Embossed numbering (Silver)

Flat numbering(Black)

Engrave numbering(Golden)