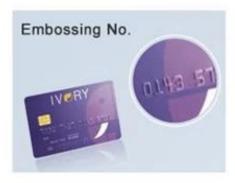

# **Available Craft**

Embossed numbering

QR code

Inkjet numbering

Embossed numbering (Golden)

Embossed numbering (Silver)

Flat numbering(Black)

Engrave numbering(Golden)