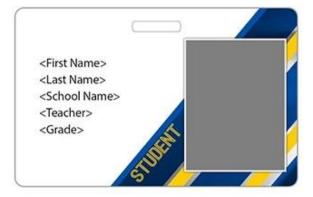

|                                |  |
|                           | Embossing                                                                                     |                                |  |
|                           | Hole punch                                                                                    |                                |  |
| Available Personalization | Size, printing, QR code, gold/silver stamping, numeric elements, barcode, magnetic strip, etc |                                |  |
| Application               | Access control, hotel key card, loyalty card, pre-paid card, staff ID card, etc.              |                                |  |

# Product Display

# Standard Card Size



### Barcode



### No Barcode











# **RFID Card Structure**









# Contactless RFID Card

Available with an execptionally wide variety of chips



Available Product





Access contorl card

Hotel key card



**Business cord** 





PVC ID card

School ID card



### Mnbership card

### **Custom Characteristics**

Numbering: Inkjet, Laser, Flat, Embossing

**Photo:** AdoptHP Indigo Digital printer, ensure the printing qualtiy, meanwhile print thecard with personalized photos. text.

We are Making kinds of crafit RFID Cards: Access controlCard, Hotel Key card,

Business Card, PVC Plastic ID Card, School ID Card, Membership Card, etc[]

| What we have:                                                                      |
|------------------------------------------------------------------------------------|
| Laser Pri