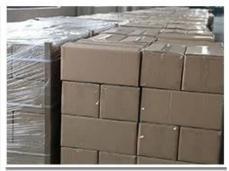

# Packing & Delivery

#### Packing

with or without polybag separate package

200pcs/box, 180pcs/bag, 150pcs/bag

25boxes/carton, 16boxes/carton, 6boxes/carton or as required