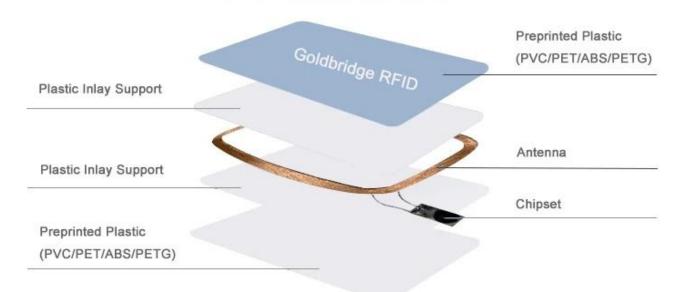

|                                |  |
|                           | Embossing                                                                                     |                                |  |
|                           | Hole punch                                                                                    |                                |  |
| Available Personalization | Size, printing, QR code, gold/silver stamping, numeric elements, barcode, magnetic strip, etc |                                |  |
| Application               | Access control, hotel key card, loyalty card, pre-paid card, staff ID card, etc.              |                                |  |

# Product Display

# Standard Card Size



### Barcode



### No Barcode











# **RFID Card Structure**









# Contactless RFID Card

Available with an execptionally wide variety of chips



Available Product





Access contorl card

Hotel key card



**Business cord** 





PVC ID card

School ID card



### Mnbership card

### **Custom Characteristics**

Numbering: Inkjet, Laser, Flat, Embossing

**Photo:** AdoptHP Indigo Digital printer, ensure the printing qualtiy, meanwhile print thecard with personalized photos. text.

We are Making kinds of crafit RFID Cards: Access controlCard, Hotel Key card,

Business Card, PVC Plastic ID Card, School ID Card, Membership Card, etc[]

| What we have:                                                                      |
|------------------------------------------------------------------------------------|
| Laser Printing / Silkscreen Printing L