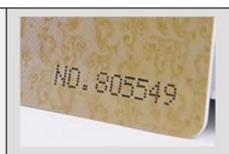

# **Available Craft**

Embossed numbering

QR code

Inkjet numbering

Embossed numbering (Golden)

Embossed numbering (Silver)

Flat numbering(Black)

Engrave numbering(Golden)