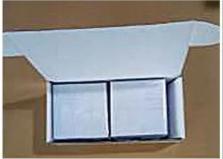

#### Packing

with or without polybag separate package

200pcs/box, 180pcs/bag, 150pcs/bag

25boxes/carton, 16boxes/carton, 6boxes/carton or as required