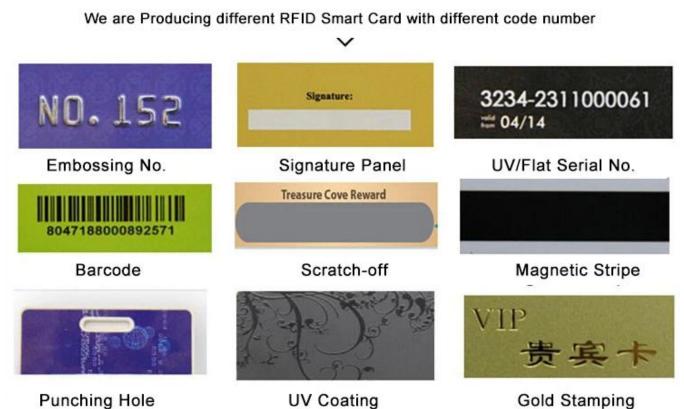

#### **Custom Characteristics**

Numbering: Inkjet, Laser, Flat, Embossing

**Photo:** AdoptHP Indigo Digital printer, ensure the printing qualtiy, meanwhile print thecard with personalized photos. text.

We are Making kinds of crafit RFID Cards: Access controlCard, Hotel Key card, Business Card, PVC Plastic ID Card, School ID Card, Membership Card, etc[]

| What we have:                                                                      |  |  |
|------------------------------------------------------------------------------------|--|--|
| · Laser Printing / Silkscreen Printing Logo / Offset Printing.                     |  |  |
| Magnetic Stripe: 2750oe hico, 4000oe hico, 300oe loco.                             |  |  |
| Punching Hole, Silver/Gold Metallic, UV Logo, Signature Panel.                     |  |  |
| Numbering: Thermal Number, UV Number, Jet Dot Number, Laser Number.                |  |  |
| We can support more:                                                               |  |  |
| Ability to Design different RFID antenna, in different RF protocol, and frequency. |  |  |
| Research and design different encapsulation for special environments.              |  |  |
| Data encoding and encryption options.                                              |  |  |
| Transponder design base on correspond with customer reader.                        |  |  |
| · Individual process.                                                              |  |  |
|                                                                                    |  |  |