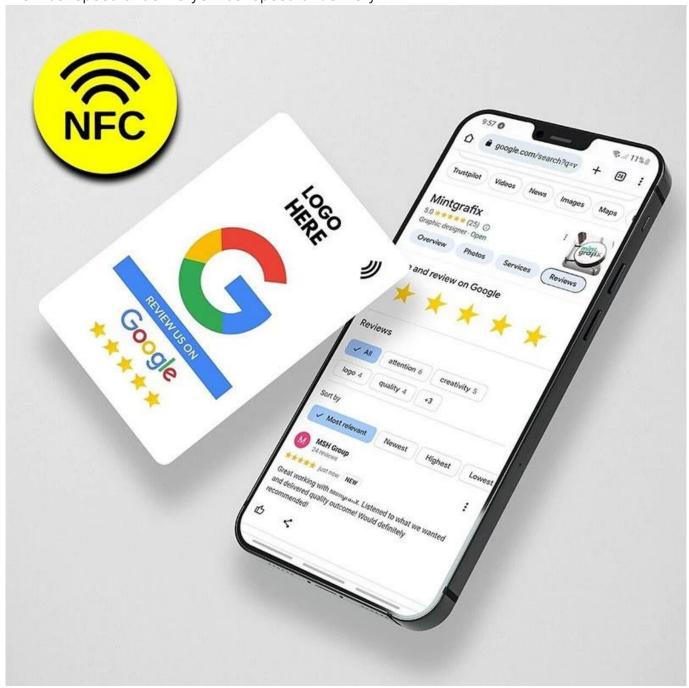

# Custom Printing Google Reviews Pop Up Card Google Review Card Nfc Ntag213 215 216 Google Card Review