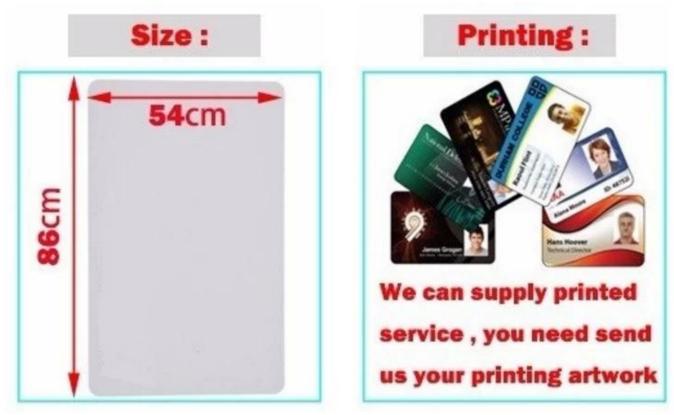

#### China Professional RFID Cards Manufacture for 20Years

| Item              | ACM 125 Khz TK4100 RFID Smart Blank Pvc ID Card                               |  |
|-------------------|-------------------------------------------------------------------------------|--|
| Size              | 85.5*54*0.86mm or custom                                                      |  |
| Thickness         | 0.8mm without film, 086mm with film, others available(0.9-1.0mm above 1.00mm) |  |
| Printing          | Offset printing as supplied artwork                                           |  |
| Frequency         | LF/HF/UHF 125Khz, 13.56Mhz, 860-915Mhz                                        |  |
| Chip              | TK4100 , EM4200                                                               |  |
| Surface Finishing | Glossy, Matt or Frosted                                                       |  |

#### **Custom Characteristics**

Numbering: Inkjet, Laser, Flat, Embossing

**Photo:** AdoptHP Indigo Digital printer, ensure the printing qualtiy, meanwhile print thecard with personalized photos. text.

We are Making kinds of crafit RFID Cards: Access controlCard, Hotel Key card, Business Card, PVC Plastic ID Card, School ID Card, Membership Card, etc[]