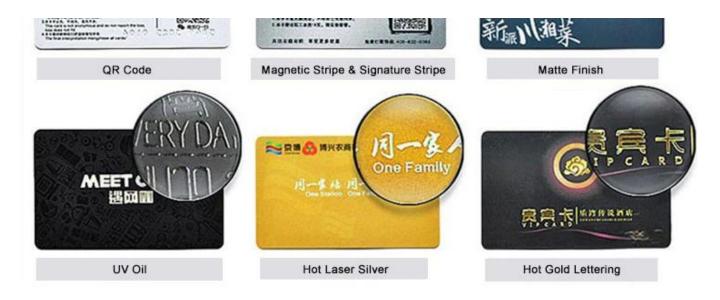

| Material                  | PVC/PET/ABS/Transparent                                                                       |                                |  |
|---------------------------|-----------------------------------------------------------------------------------------------|--------------------------------|--|
| 0                         | On request                                                                                    |                                |  |
| Available Chips           | 125Khz                                                                                        | TK4100, T5577                  |  |
|                           |                                                                                               | EM4305, EM4200, etc            |  |
|                           | 13.56Mhz                                                                                      | Most ISO14443A chips available |  |
|                           | 860~960Mhz Most ISO18000-6C chips available                                                   |                                |  |
| Printing                  | CMYK Offset Printing, Digital printing, Silk screen printing, etc                             |                                |  |
| Craft                     | Barcode, QR Code, Serial Number, URL Encoded, etc                                             |                                |  |
| Opitons on card           | Magnetic stripe:Loco 300oe/ Hico 2750oe, 3500oe, 4000oe                                       |                                |  |
|                           | Numbering:Jet dot/ Jet printing/ Laser engrave/ embossing                                     |                                |  |
|                           | Barcode printing:13/ 39/ 128                                                                  |                                |  |
|                           | Signature panel (Grey color/ white color/ transparent)                                        |                                |  |
|                           | Embossing                                                                                     |                                |  |
|                           | Hole punch                                                                                    |                                |  |
| Available Personalization | Size, printing, QR code, gold/silver stamping, numeric elements, barcode, magnetic strip, etc |                                |  |
| Application               | Access control, hotel key card, loyalty card, pre-paid card, staff ID card, etc.              |                                |  |

| What we have:                                                                      |  |  |
|------------------------------------------------------------------------------------|--|--|
| · Laser Printing / Silkscreen Printing Logo / Offset Printing.                     |  |  |
| Magnetic Stripe: 2750oe hico, 4000oe hico, 300oe loco.                             |  |  |
| Punching Hole, Silver/Gold Metallic, UV Logo, Signature Panel.                     |  |  |
| Numbering: Thermal Number, UV Number, Jet Dot Number, Laser Number.                |  |  |
| We can support more:                                                               |  |  |
| Ability to Design different RFID antenna, in different RF protocol, and frequency. |  |  |
| Research and design different encapsulation for special environments.              |  |  |
| Data encoding and encryption options.                                              |  |  |
| Transponder design base on correspond with customer reader.                        |  |  |
| · Individual process.                                                              |  |  |
|                                                                                    |  |  |