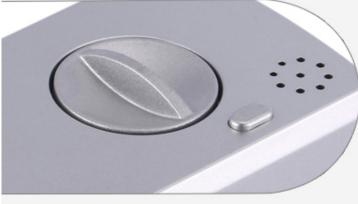

## THREE METHODS

Fingerprint

Password

ID EM Cards

Cast steel double lock bolt

Rotate button one button unlock

Emergency charging port