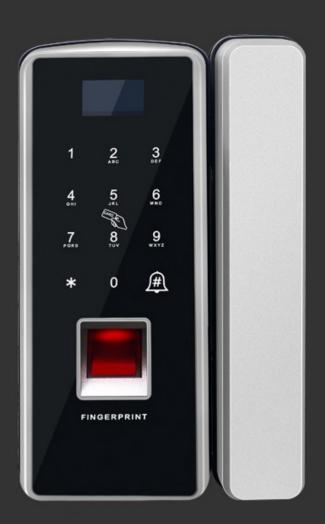

## **Optical Fingerprint Glass lock**

Model No.: iGlass500

## **Advantageous:**

Multiple unlock mode: Fingerprint, Password, Card and Combination Mode.

High sensitive full touch keypad with backlight, easy use even in the darkness.

Easy operation to humanity and clear voice guidance.

## Optical Fingerprint Glass Lock

LCD: 0.96inch TFT color screen

Finger Capacity: 500 User Capacity: 2500

## THREE METHODS

Fingerprint

Password

ID EM Cards

Cast steel double lock bolt

Rotate button one button unlock

Emergency charging port