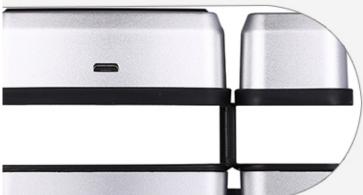

Support external emergency battery input.

| Model Number             | iGlass500                                              |
|--------------------------|--------------------------------------------------------|
| Fingerprint Capacity     | 500                                                    |
| Password Capacity        | 1000                                                   |
| Cards Capacity           | EM 125KHz for 1000pcs                                  |
| Record Capacity          | 2000                                                   |
| Fingerprint sensor       | Optical                                                |
| Material                 | Lock body: Zinc Alloy                                  |
|                          | Cylinder: Stainless Steel                              |
| LCD                      | 0.96 inch TFT colour screen                            |
| Fingerprint gather speed | <0.2s                                                  |
| Recognition Speed        | <0.5s                                                  |
| FAR                      | <0.001%                                                |
| FR                       | 0.10%                                                  |
| Power Supply             | DC4.0~6.0V (4*1.5V AA Battery)                         |
| Working Current          | ≤30UA                                                  |
| Recognition Mode         | Fingerprint, password verification, ID card            |
| Optional Functions       | Remote Smart-phone Control, ID Card, Remote Controller |
| Resolution               | 500DPI                                                 |
| Door thickness           | 8~15mm                                                 |
| Operating Temperature    | -20°C ~ 55°C                                           |
| Operating Humidity       | ≤93%                                                   |
| Emergency Power          | Emergency External Power USB Port, 6~9v                |
| Other function           | Low battery alarm, Normal Open, Doorbell               |

## THREE METHODS

Fingerprint

Password

ID EM Cards

Cast steel double lock bolt

Rotate button one button unlock

Emergency charging port