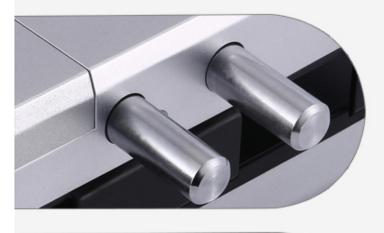

## THREE METHODS

Fingerprint

Password

ID EM Cards

Cast steel double lock bolt

Rotate button one button unlock

Emergency charging port