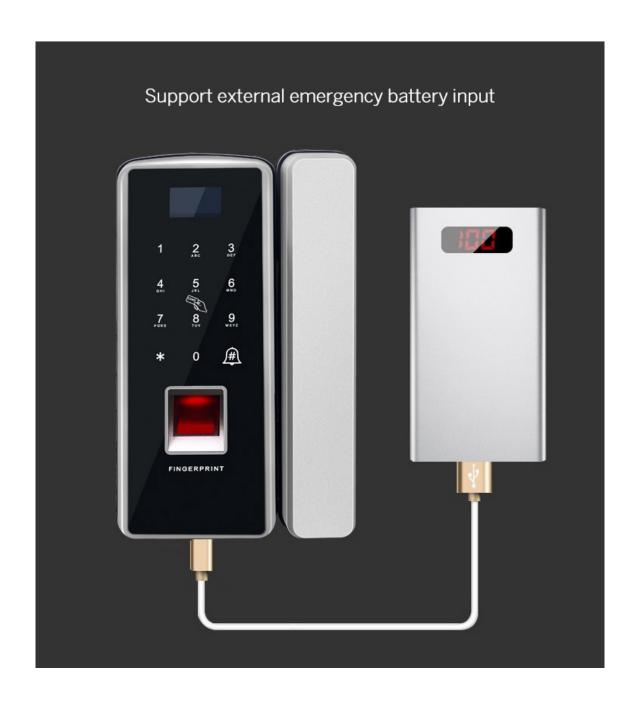

Support external emergency battery input.

| Model Number             | iGlass500                                              |
|--------------------------|--------------------------------------------------------|
| Fingerprint Capacity     | 500                                                    |
| Password Capacity        | 1000                                                   |
| Cards Capacity           | EM 125KHz for 1000pcs                                  |
| Record Capacity          | 2000                                                   |
| Fingerprint sensor       | Optical                                                |
| Material                 | Lock body: Zinc Alloy                                  |
|                          | Cylinder: Stainless Steel                              |
| LCD                      | 0.96 inch TFT colour screen                            |
| Fingerprint gather speed | <0.2s                                                  |
| Recognition Speed        | <0.5s                                                  |
| FAR                      | <0.001%                                                |
| FR                       | 0.10%                                                  |
| Power Supply             | DC4.0~6.0V (4*1.5V AA Battery)                         |
| Working Current          | ≤30UA                                                  |
| Recognition Mode         | Fingerprint, password verification, ID card            |
| Optional Functions       | Remote Smart-phone Control, ID Card, Remote Controller |
| Resolution               | 500DPI                                                 |
| Door thickness           | 8~15mm                                                 |
| Operating Temperature    | -20°C ~ 55°C                                           |
| Operating Humidity       | ≤93%                                                   |
| Emergency Power          | Emergency External Power USB Port, 6~9v                |
| Other function           | Low battery alarm, Normal Open, Doorbell               |