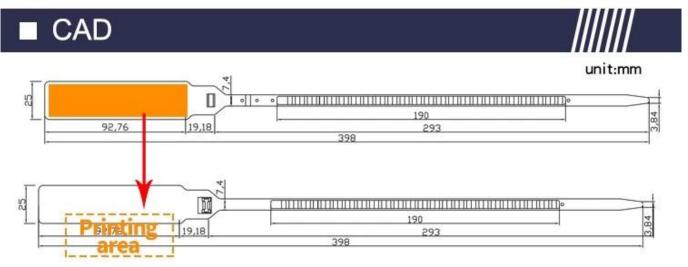

Pull tight security fixed length plastic strip seal with custom logo







## **PRODUCTION PROCESS**

FOCUS ON THE PERFECT DETAIL EXPERIENCE













**Company Information** 



### **OUR FACTORY**



- Access Control and RFID Reader Production Line:
- Monthly production quantity is up to 50,000pcs , We are Provides OEM&ODM services including product research and development, LOGO printing, customized.etc



- Electromagnetic lock & Smart Door Lock Production Line:
- Monthly production quantity is up to 100,000pcs.
- Our factory is built with modern manufacture environment, facilities, equipment and professional operation technicians
- Goldbridge Provides OEM&ODM services including product research and development, LOGO printing and product box customized.



- RFID & NFC Cards & Tags Production Line:
- RFID Tag, Wristband, Keyfob: 11,000,000pcs (monthl