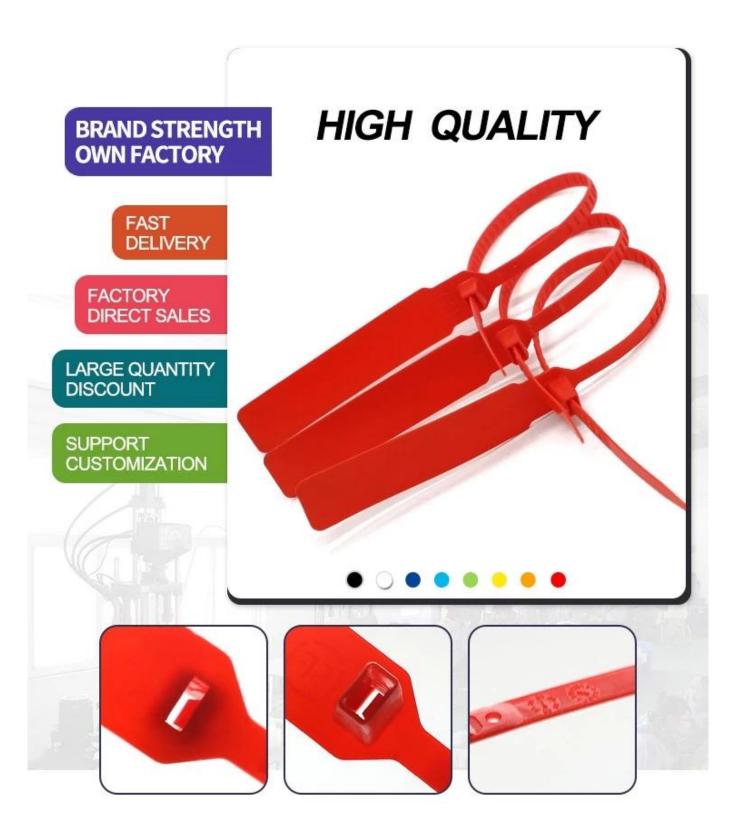

Pull tight security fixed length plastic strip seal with custom logo







## **PRODUCTION PROCESS**

FOCUS ON THE PERFECT DETAIL EXPERIENCE













**Company Information** 



### **OUR FACTORY**



- Access Control and RFID Reader Production Line:
- Monthly production quantity is up to 50,000pcs , We are Provides OEM&ODM services including product research and development, LOGO printing, customized.etc



- Electromagnetic lock & Smart Door Lock Production Line:
- Monthly production quantity is up to 100,000pcs.
- Our factory is built with modern manufacture environment, facilities, equipment and professional operation technicians
- Goldbridge Provides OEM&ODM services including product research and development, LOGO printing and product box customized.



- RFID & NFC Cards & Tags Production Line:
- RFID Tag, Wristband, Keyfob: 11,000,000pcs (monthly ou