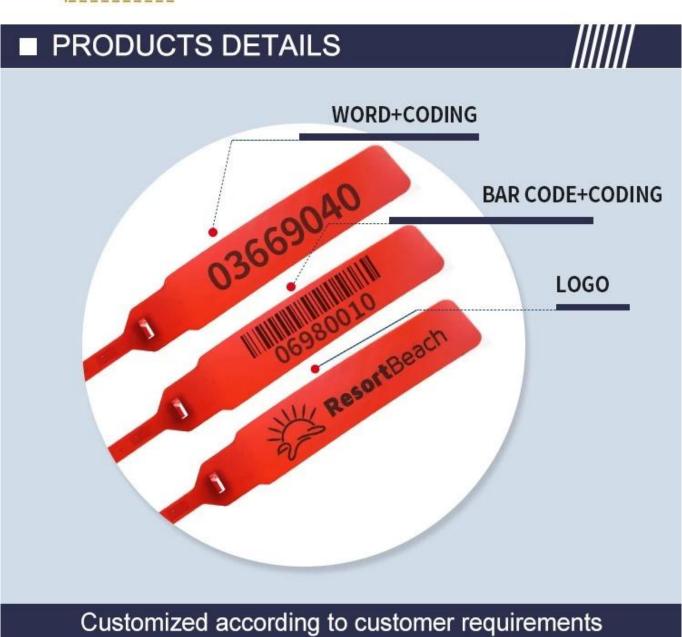

Pull tight security fixed length plastic strip seal with custom logo







## **PRODUCTION PROCESS**

FOCUS ON THE PERFECT DETAIL EXPERIENCE













**Company Information** 



### **OUR FACTORY**



- Access Control and RFID Reader Production Line:
- Monthly production quantity is up to 50,000pcs , We are Provides OEM&ODM services including product research and development, LOGO printing, customized.etc



- Electromagnetic lock & Smart Door Lock Production Line:
- Monthly production quantity is up to 100,000pcs.
- Our factory is built with modern manufacture environment, facilities, equipment and professional operation technicians
- Goldbridge Provides OEM&ODM services including product research and development, LOGO printing and product box customized.



- RFID & NFC Cards & Tags Production Line:
- RFID Tag, Wristband, Keyfob: 11,000,000pcs (monthly