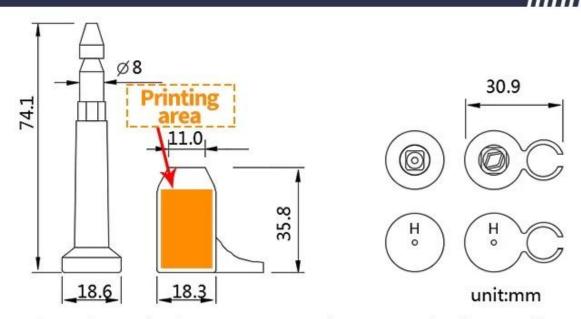

# CAD

Product size and other content can be customized according to customer requirements