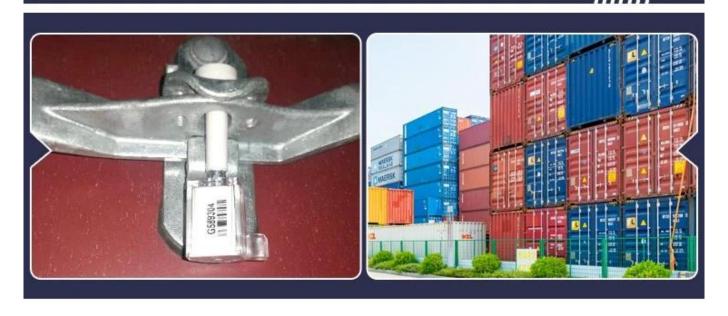

Self locking anti-rotation high security bolt seal with custom logo

# CAD



Product size and other content can be customized according to customer requirements

# ■ APPLICATION



# Logo+Number Bar code+Number 0038971

Printing content can be customized according to customer requirements



**Company Information** 



### **OUR FACTORY**



- Access Control and RFID Reader Production Line:
- Monthly production quantity is up to 50,000pcs , We are Provides OEM&ODM services including product research and development, LOGO printing, customized.etc



- Electromagnetic lock & Smart Door Lock Production Line:
- Monthly production quantity is up to 100,000pcs.
- Our factory is built with modern manufacture environment, facilities, equipment and professional operation technicians
- Goldbridge Provides OEM&ODM services including product research and development, LOGO printing and product box customized.



- RFID & NFC Cards & Tags Production Line:
- RFID Tag, Wristband,