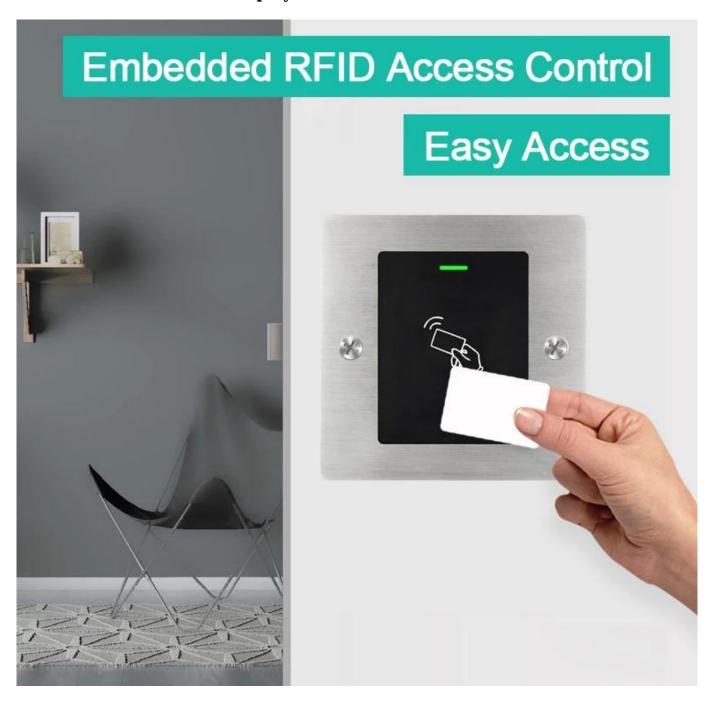

#### 

- > Embedded design with mini size
- > Metal case and waterproof, conform to IP66
- > User capacity: 2000 cards
- > Card type: 125KHz EM card
- > One programmable relay operation
- > Latch mode to hold door or gate open
- > Tri-colour LED status display

## Brushed Metal Case