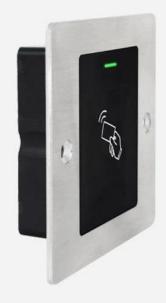

#### 

- > Embedded design with mini size
- > Metal case and waterproof, conform to IP66
- > User capacity: 2000 cards
- > Card type: 125KHz EM card
- > One programmable relay operation
- > Latch mode to hold door or gate open
- > Tri-colour LED status display