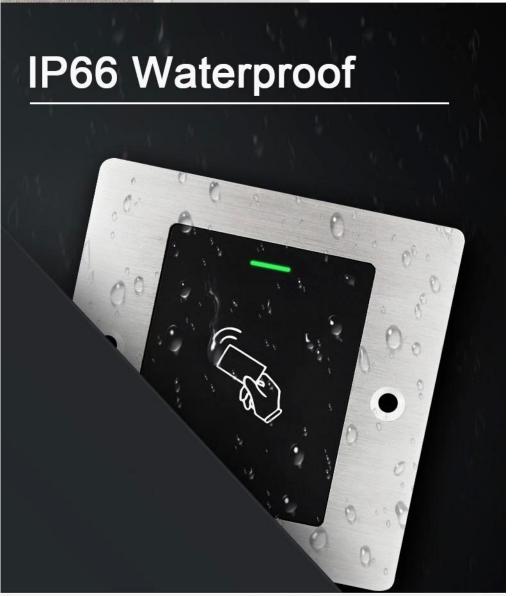

#### 

- > Embedded design with mini size
- > Metal case and waterproof, conform to IP66
- > User capacity: 2000 cards
- > Card type: 125KHz EM card
- > One programmable relay operation
- > Latch mode to hold door or gate open
- > Tri-colour LED status display