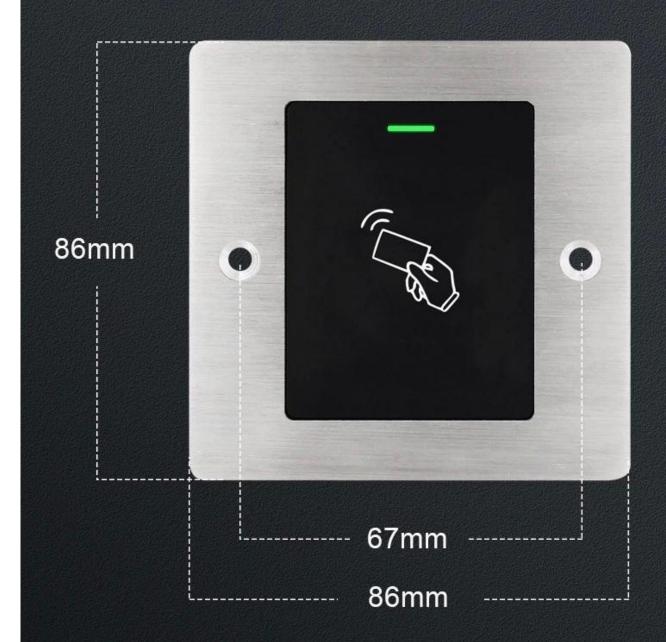

#### 

- > Embedded design with mini size
- > Metal case and waterproof, conform to IP66
- > User capacity: 2000 cards
- > Card type: 125KHz EM card
- > One programmable relay operation
- > Latch mode to hold door or gate open
- > Tri-colour LED status display













## Brushed Metal Case



# Size





## **ADVANTAGE**



#### WHY CHOOSE US?

- FAST DELIVERY Faster delivery by air by express. (DHL,UPS or Fedex)
- 2 LONG HISTORY 20 years experience in RFID & Access Control industry
- 3 OEM ACCEPTABLE 20 years OEM&ODM experience for 1000 + VIP client from US and Europe
- HIGH QUALITY Design and manufacture high quality produtes with 30 R&D; engineers.



## **OUR FACTORY**



- Access Control and RFID Reader Production Line:
- Monthly production quantity is up to 50,000pcs , We are Provides  ${\sf OEM\&ODM\ services\ including\ product\ research\ and\ development,}$ LOGO printing, customized.etc



- Electromagnetic lock & Smart Door Lock Production Line:
- Monthly production quantity is up to 100,000pcs ,
   Our factory is built with modern manufacture environment, facilities,
- equip