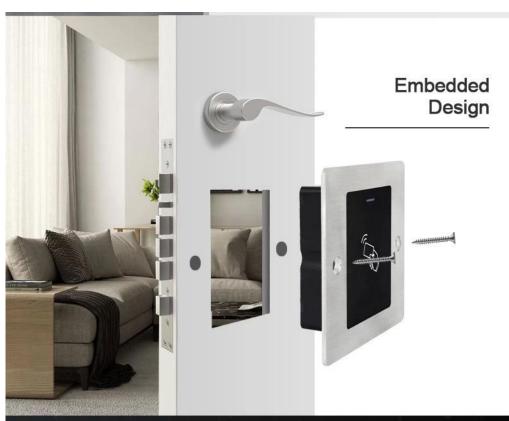

#### 

- > Embedded design with mini size
- > Metal case and waterproof, conform to IP66
- > User capacity: 2000 cards
- > Card type: 125KHz EM card
- > One programmable relay operation
- > Latch mode to hold door or gate open
- > Tri-colour LED status display