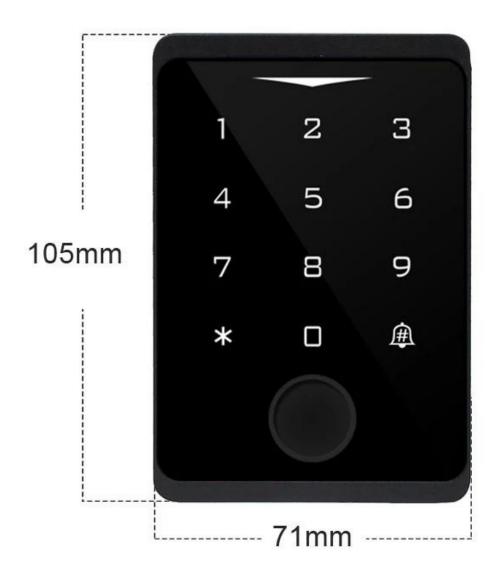

# 2.4G WiFi network, Mobile APP Access

Download APP by Searching
TuyaSmart or Smartlife for both
iOS & Android









Doorbell for the visitors



Password unlock



EM Card / Mifare Card



Waterproof IP66



Metal case





Support Viewing Opening Record

# 500 Mobile Users 1000 PIN, Card Users





# **PRODUCT SIZE**



## OOO OOOOO OOOO WiFi Touchkey

- > Capacitive Fingerprint Sensor, touch keypad
- > Waterproof, conforms to IP66
- > Card type: EM Card or EM & Mifare Card
- > iOS and Android available
- > Add / Delete users by APP
- > Can set Time Restriction for users
- > Temporary Password (One-time Or Period Code)
- > Support checking Opening Record
- > Remotely Access (Support 3G/4G/5G)
- > Multiple Access Modes: Smartphone, Fingerprint, Card, PIN
- > Doorbell Call Notice



## **ADVANTAGE**



#### WHY CHOOSE US?

- FAST DELIVERY Faster delivery by air by express. (DHL,UPS or Fedex)
- 2 LONG HISTORY 20 years experience in RFID & Access Control industry
- 3 OEM ACCEPTABLE 20 years OEM&ODM experience for 1000 + VIP client from US and Europe
- HIGH QUALITY Design and manufacture high quality produte