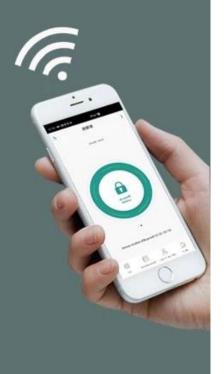

# 2.4G WiFi network, Mobile APP Access

Download APP by Searching
TuyaSmart or Smartlife for both
iOS & Android

Doorbell for the visitors

Password unlock

EM Card / Mifare Card

Waterproof IP66

Metal case

Support Viewing Opening Record

## OOO OOOOO OOOO WiFi Touchkey

- > Capacitive Fingerprint Sensor, touch keypad
- > Waterproof, conforms to IP66
- > Card type: EM Card or EM & Mifare Card
- > iOS and Android available
- > Add / Delete users by APP
- > Can set Time Restriction for users
- > Temporary Password (One-time Or Period Code)
- > Support checking Opening Record
- > Remotely Access (Support 3G/4G/5G)
- > Multiple Access Modes: Smartphone, Fingerprint, Card, PIN
- > Doorbell Call Notice