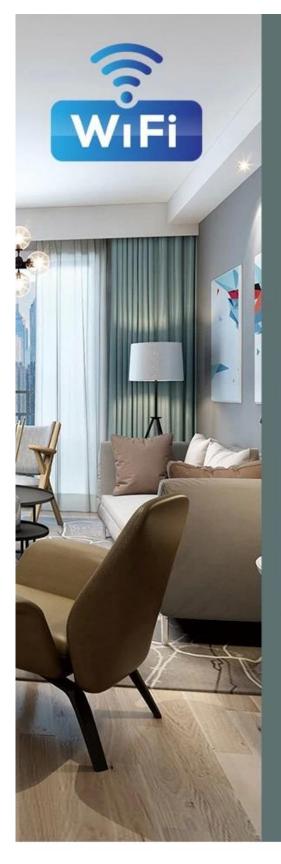

# 2.4G WiFi network, Mobile APP Access

Download APP by Searching
TuyaSmart or Smartlife for both
iOS & Android

Doorbell for the visitors

Password unlock

EM Card / Mifare Card

Waterproof IP66

Metal case

Support Viewing Opening Record

## OOO OOOOO OOOO WiFi Touchkey

- > Capacitive Fingerprint Sensor, touch keypad
- > Waterproof, conforms to IP66
- > Card type: EM Card or EM & Mifare Card
- > iOS and Android available
- > Add / Delete users by APP
- > Can set Time Restriction for users
- > Temporary Password (One-time Or Period Code)
- > Support checking Opening Record
- > Remotely Access (Support 3G/4G/5G)
- > Multiple Access Modes: Smartphone, Fingerprint, Card, PIN
- > Doorbell Call Notice