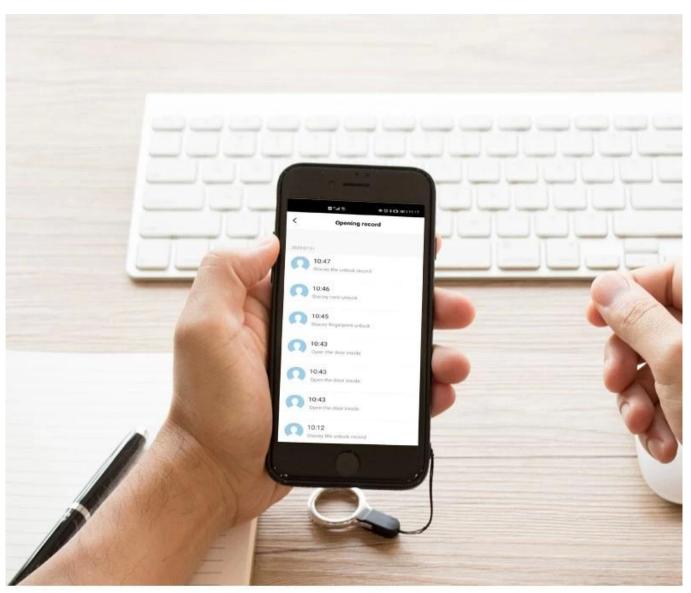

# 2.4G WiFi network, Mobile APP Access

Download APP by Searching
TuyaSmart or Smartlife for both
iOS & Android

Doorbell for the visitors

Password unlock

EM Card / Mifare Card

Waterproof IP66

Metal case

Support Viewing Opening Record