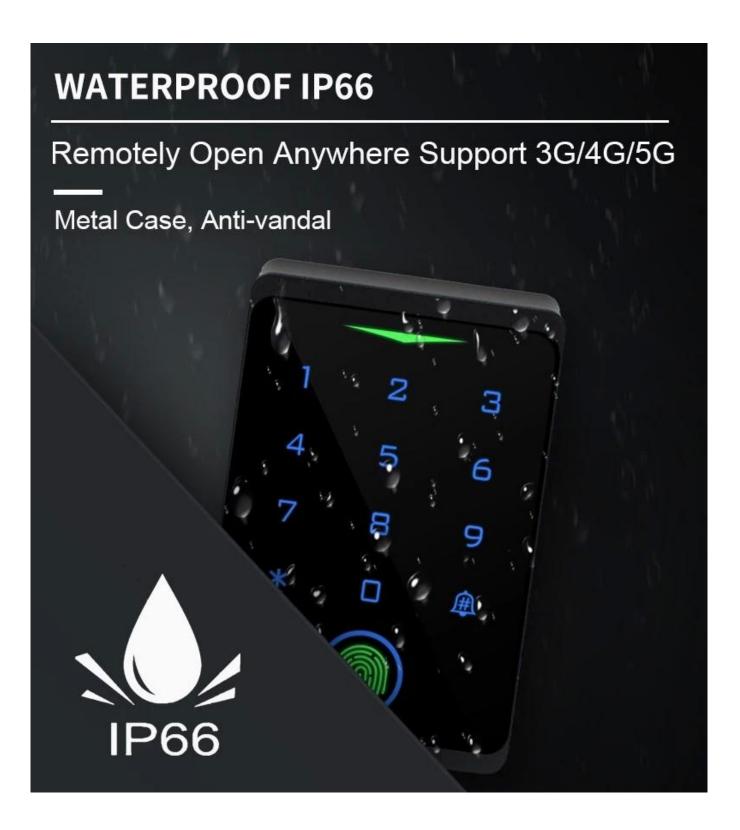

# 2.4G WiFi network, Mobile APP Access

Download APP by Searching
TuyaSmart or Smartlife for both
iOS & Android

Doorbell for the visitors

Password unlock

EM Card / Mifare Card

Waterproof IP66

Metal case

Support Viewing Opening Record

## OOO OOOOO OOOO WiFi Touchkey

- > Capacitive Fingerprint Sensor, touch keypad
- > Waterproof, conforms to IP66
- > Card type: EM Card or EM & Mifare Card
- > iOS and Android available
- > Add / Delete users by APP
- > Can set Time Restriction for users
- > Temporary Password (One-time Or Period Code)
- > Support checking Opening Record
- > Remotely Access (Support 3G/4G/5G)
- > Multiple Access Modes: Smartphone, Fingerprint, Card, PIN
- > Doorbell Call Notice