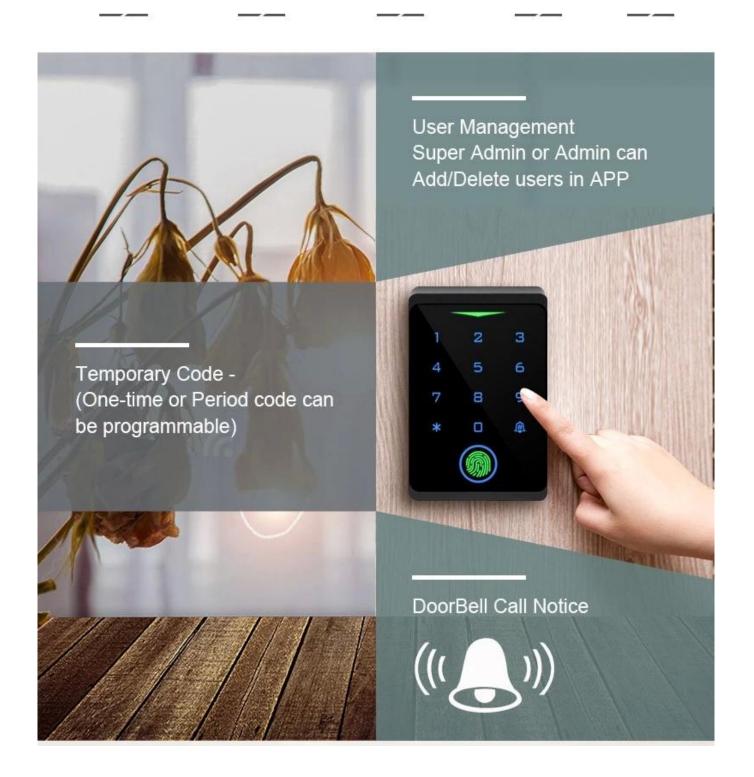

## OOO OOOOO OOOO WiFi Touchkey

- > Capacitive Fingerprint Sensor, touch keypad
- > Waterproof, conforms to IP66
- > Card type: EM Card or EM & Mifare Card
- > iOS and Android available
- > Add / Delete users by APP
- > Can set Time Restriction for users
- > Temporary Password (One-time Or Period Code)
- > Support checking Opening Record
- > Remotely Access (Support 3G/4G/5G)
- > Multiple Access Modes: Smartphone, Fingerprint, Card, PIN
- > Doorbell Call Notice