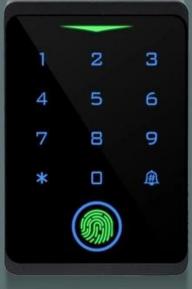

## OOO OOOOO OOOO WiFi Touchkey

- > Capacitive Fingerprint Sensor, touch keypad
- > Waterproof, conforms to IP66
- > Card type: EM Card or EM & Mifare Card
- > iOS and Android available
- > Add / Delete users by APP
- > Can set Time Restriction for users
- > Temporary Password (One-time Or Period Code)
- > Support checking Opening Record
- > Remotely Access (Support 3G/4G/5G)
- > Multiple Access Modes: Smartphone, Fingerprint, Card, PIN
- > Doorbell Call Notice

# 2.4G WiFi network, Mobile APP Access

Download APP by Searching
TuyaSmart or Smartlife for both
iOS & Android

Doorbell for the visitors

Password unlock

EM Card / Mifare Card

Waterproof IP66

Metal case

Support Viewing Opening Record