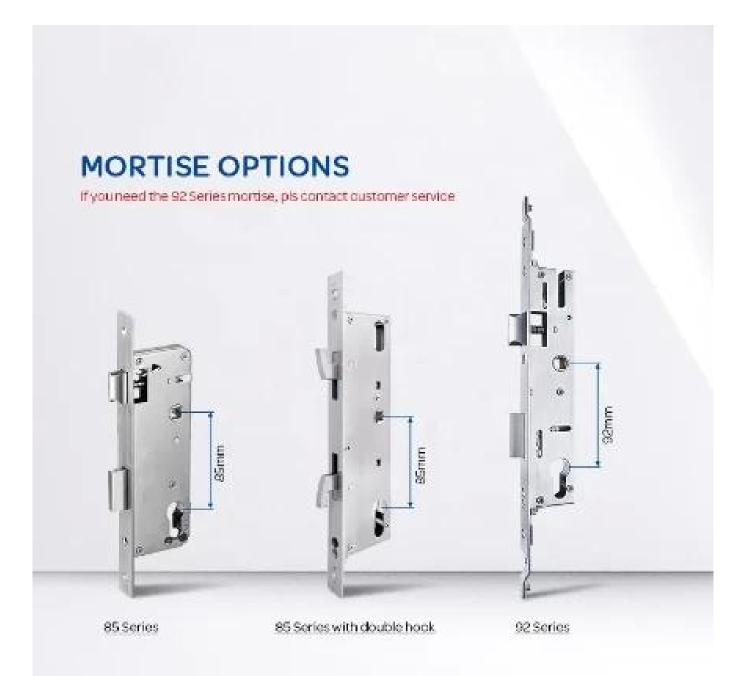

#### Q: 1. How can I place an order?

2592/2885/3585/4585/6085/92 [ ] [ ] [ ] : [ ] [