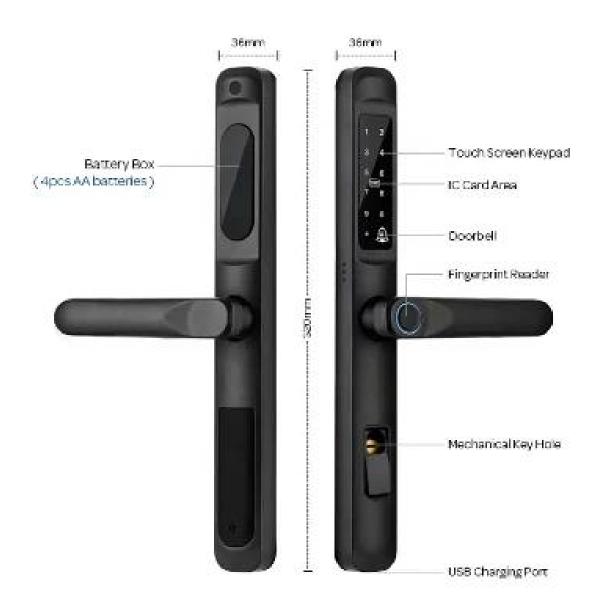

#### Q: 1. How can I place an order?

2592/2885/3585/4585/6085/92 [ ] [ ] [ ] : [ ] [