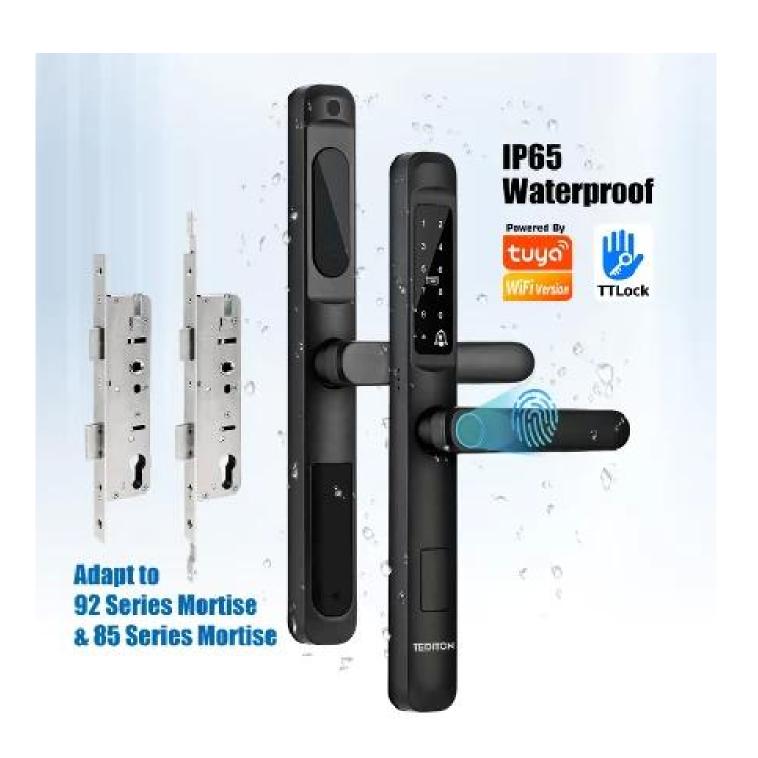

- Electromagnetic lock & Smart Door Lock Production Line:
- Monthly production quantity is up to 100,000pcs.
- · Our factory is built with modern manufacture environment, facilities, equipment and professional operation technicians
- Goldbridge Provides OEM&ODM services including product research and development, LOGO printing and product box customized.