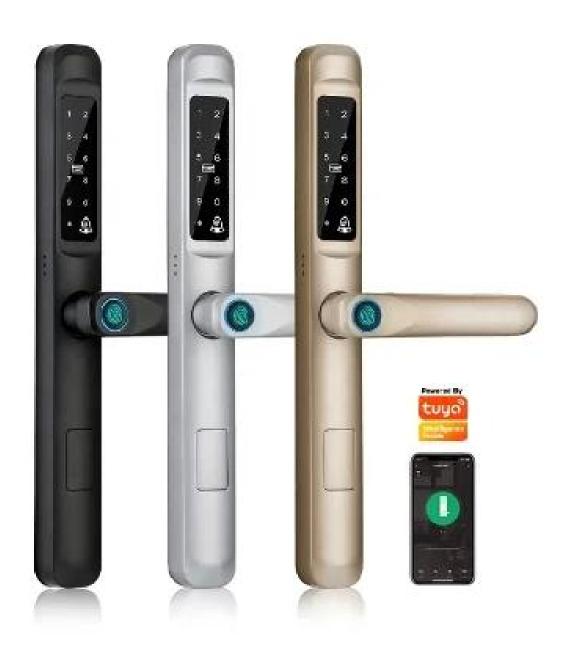

# **VARIOUS DOOR TYPES AVAILABLE**







Heat-resistant Door

Slidingdoor

Aluminum Door









Wooden Door

Screen Door

Glass Door with Frame

# Our Srvice

- 1, Any inquires will be replied within 24 hours
- 2, Professional manufacturer and supplier, Welcome to visit our website and our factory
- 3, OEM/ODM Available
- 4, High quality, fashin desing, reasonable & competitive price, fast lead time
- 5, After-sale Service:
- 1), All products will have been strictly quality checked in house before packing
- 2), All products will be well packed before shipping
- 3), All our products have 2-3 year warranty if the damage is not caused by human

- 6, Faster delivery : Around 1~ 5 days for sample order, 7~30 days for bulk order
- 7, Payment: You can pay for the order via: T/T, Wester