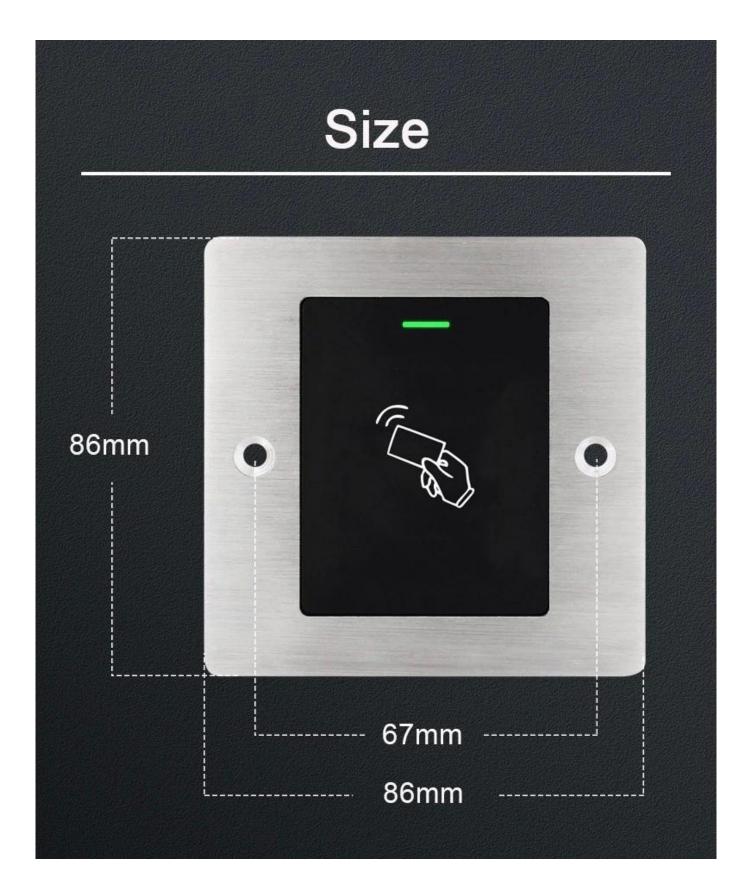

#### 

- > Embedded design with mini size
- > Metal case and waterproof, conform to IP66
- > User capacity: 2000 cards
- > Card type: 125KHz EM card
- > One programmable relay operation
- > Latch mode to hold door or gate open
- > Tri-colour LED status display

### **Embedded RFID Access Control**