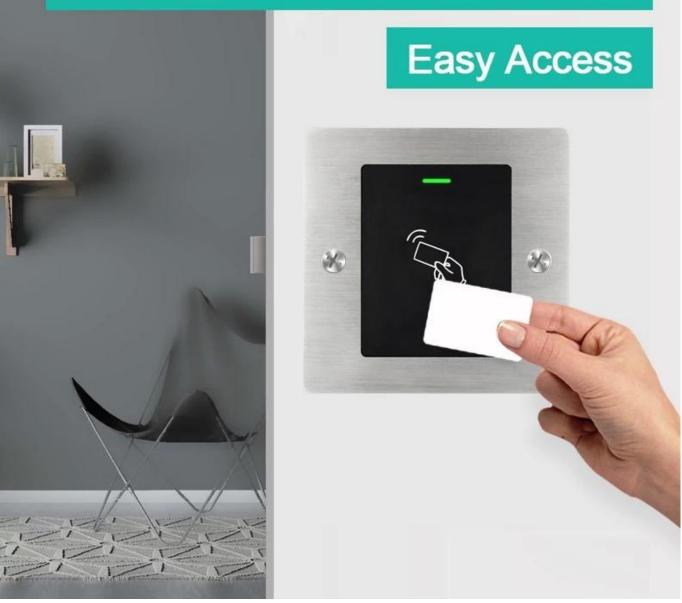

### **Embedded RFID Access Control**

#### 

- > Embedded design with mini size
- > Metal case and waterproof, conform to IP66
- > User capacity: 2000 cards
- > Card type: 125KHz EM card
- > One programmable relay operation
- > Latch mode to hold door or gate open
- > Tri-colour LED status display