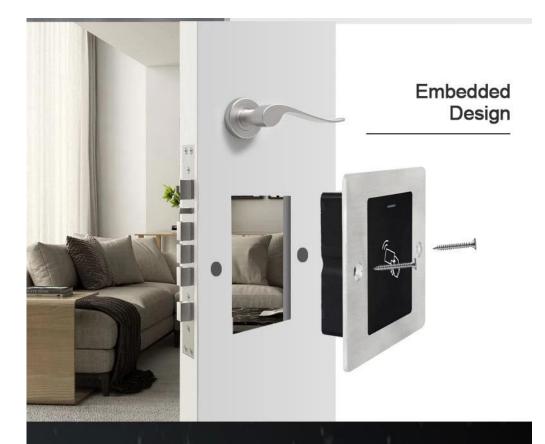

### **Embedded RFID Access Control**

#### 

- > Embedded design with mini size
- > Metal case and waterproof, conform to IP66
- > User capacity: 2000 cards
- > Card type: 125KHz EM card
- > One programmable relay operation
- > Latch mode to hold door or gate open
- > Tri-colour LED status display