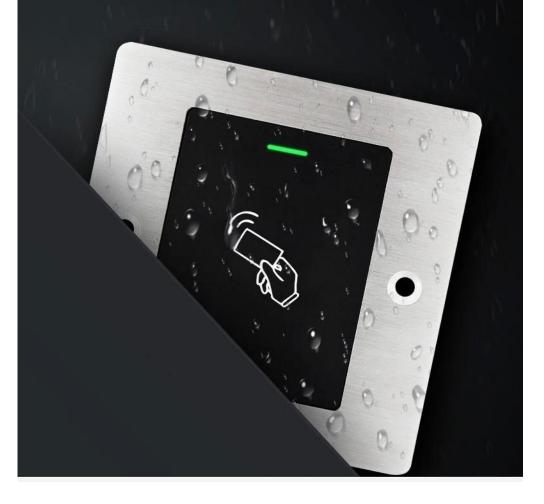

# IP66 Waterproof

#### 

- > Embedded design with mini size
- > Metal case and waterproof, conform to IP66
- > User capacity: 2000 cards
- > Card type: 125KHz EM card
- > One programmable relay operation
- > Latch mode to hold door or gate open
- > Tri-colour LED status display