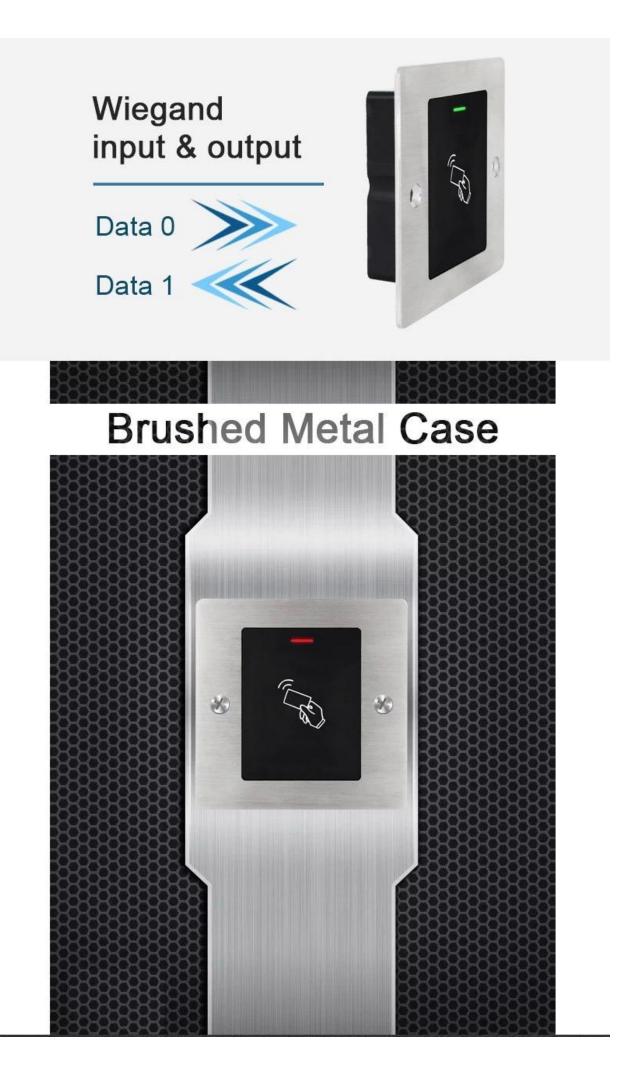

#### 

- > Embedded design with mini size
- > Metal case and waterproof, conform to IP66
- > User capacity: 2000 cards
- > Card type: 125KHz EM card
- > One programmable relay operation
- > Latch mode to hold door or gate open
- > Tri-colour LED status display