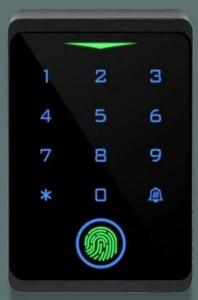

## WiFi TouchKey

- > Capacitive Fingerprint Sensor, touch keypad
- > Waterproof, conforms to IP66
- > Card type: EM Card or EM & Mifare Card
- > iOS and Android available
- > Add / Delete users by APP
- > Can set Time Restriction for users
- > Temporary Password (One-time Or Period Code)
- > Support checking Opening Record
- > Remotely Access (Support 3G/4G/5G)
- > Multiple Access Modes: Smartphone, Fingerprint, Card, PIN
- > Doorbell Call Notice