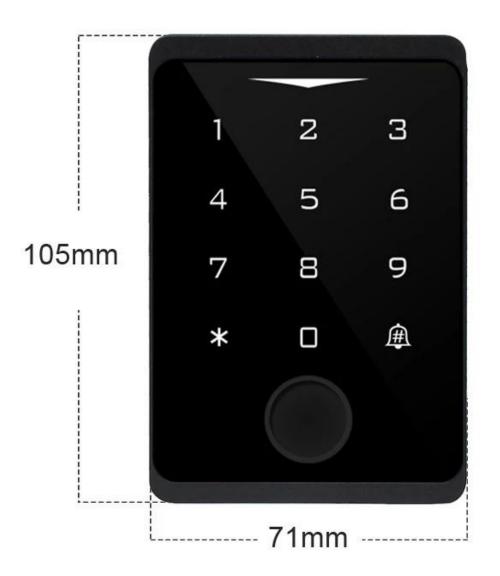

## 2.4G WiFi network, Mobile APP Access

Download APP by Searching TuyaSmart or Smartlife for both iOS & Android















Doorbell for the visitors

Password unlock

EM Card / Mifare Card

Waterproof IP66

Metal case

User Management Super Admin or Admin can Add/Delete users in APP

1

4

\*

2

8

Ŵ

Temporary Code -(One-time or Period code can be programmable)

DoorBell Call Notice



# Support Viewing Opening Record



## 500 Mobile Users 1000 PIN, Card Users



## WATERPROOF IP66

## Remotely Open Anywhere Support 3G/4G/5G

Metal Case, Anti-vandal



# **PRODUCT SIZE**



## WiFi TouchKey

- > Capacitive Fingerprint Sensor, touch keypad
- > Waterproof, conforms to IP66
- > Card type: EM Card or EM & Mifare Card
- > iOS and Android available
- > Add / Delete users by APP
- > Can set Time Restriction for users
- > Temporary Password (One-time Or Period Code)
- > Support checking Opening Record
- > Remotely Access (Support 3G/4G/5G)
- > Multiple Access Modes: Smartphone, Fingerprint, Card, PIN
- > Doorbell Call Notice

# $20^{+}$ years experience **& O**

ACCESS CONTROL SYSTEMS ONE STOP SOLUTION PROVIDER

Goldbridge is Top 10 China Manufacture On Alibaba, Specializes In Provide Kinds Of RFID/NFC Cards, FID Tags, RFID Card Reader, UHF Reader, Access Control System, Electromagnetic Locks, etc Since 1999



Customized Services

Q

Qually

Assurance



Cu Best A