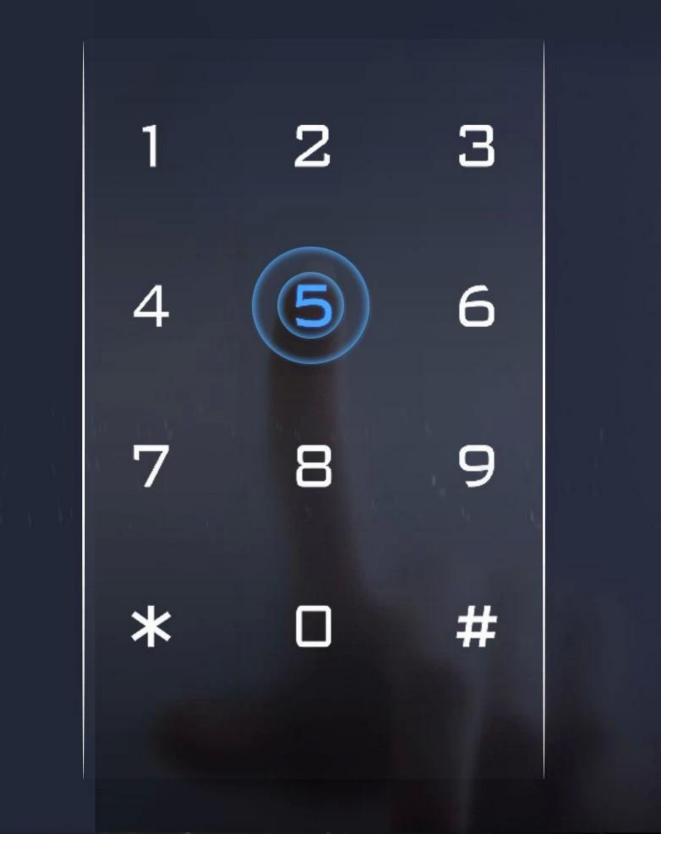

1

4

\*

2

8

Ŵ

Temporary Code -(One-time or Period code can be programmable)

DoorBell Call Notice