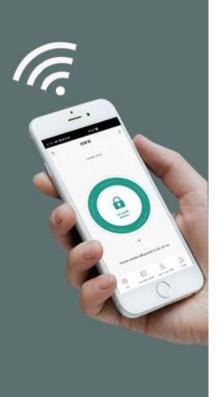

## 2.4G WiFi network, Mobile APP Access

Download APP by Searching TuyaSmart or Smartlife for both iOS & Android

Doorbell for the visitors

Password unlock

EM Card / Mifare Card

Waterproof IP66

Metal case

User Management Super Admin or Admin can Add/Delete users in APP

## Remotely Open Anywhere Support 3G/4G/5G

Metal Case, Anti-vandal