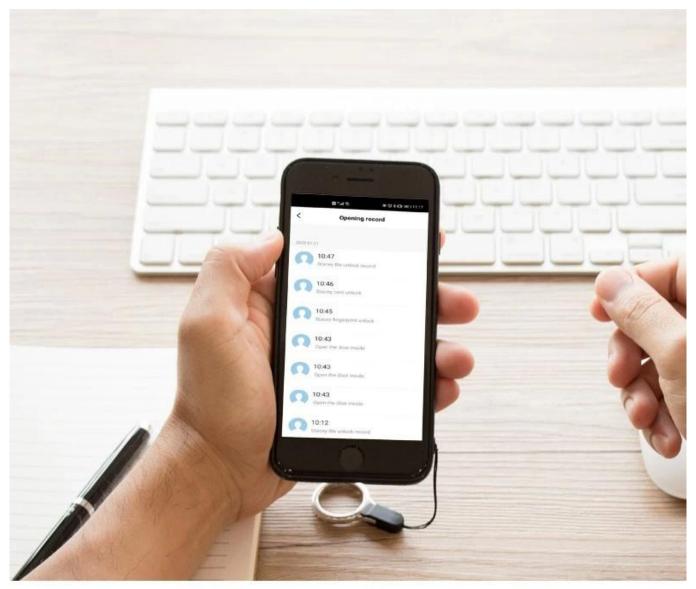

## 2.4G WiFi network, Mobile APP Access

Download APP by Searching TuyaSmart or Smartlife for both iOS & Android















Doorbell for the visitors

Password unlock

EM Card / Mifare Card

Waterproof IP66

Metal case

User Management Super Admin or Admin can Add/Delete users in APP

1

4

\*

2

8

Ŵ

Temporary Code -(One-time or Period code can be programmable)

DoorBell Call Notice



# Support Viewing Opening Record



## 500 Mobile Users 1000 PIN, Card Users



## WATERPROOF IP66

## Remotely Open Anywhere Support 3G/4G/5G

Metal Case, Anti-vandal



# **PRODUCT SIZE**



## WiFi TouchKey

- > Capacitive Fingerprint Sensor, touch keypad
- > Waterproof, conforms to IP66
- > Card type: EM Card or EM & Mifare Card
- > iOS and Android available
- > Add / Delete users by APP
- > Can set Time Restriction for users
- > Temporary Password (One-time Or Period Code)
- > Support checking Opening Record
- > Remotely Access (Support 3G/4G/5G)
- > Multiple Access Modes: Smartphone, Fingerprint, Card, PIN
- > Doorbell Call Notice

# $20^{+}$ years experience **& O**

ACCESS CONTROL SYSTEMS ONE STOP SOLUTION PROVIDER

Goldbridge is Top 10 China Manufacture On Alibaba, Specializes I