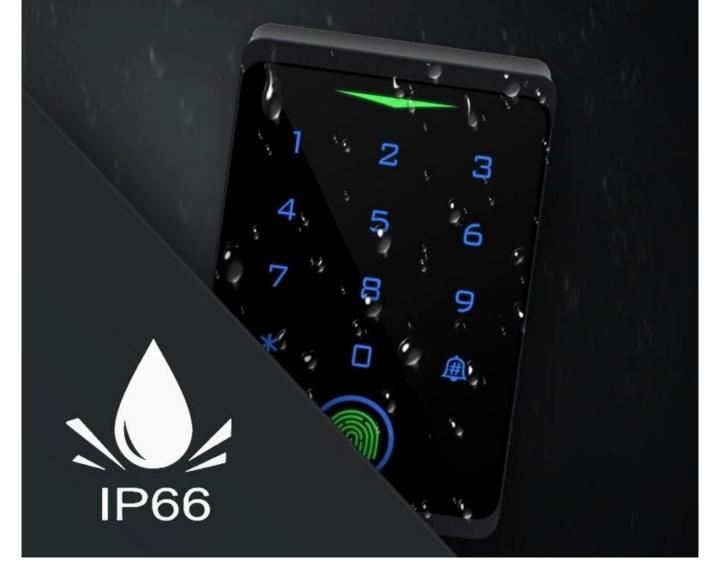

## WATERPROOF IP66

## WiFi TouchKey

- > Capacitive Fingerprint Sensor, touch keypad
- > Waterproof, conforms to IP66
- > Card type: EM Card or EM & Mifare Card
- > iOS and Android available
- > Add / Delete users by APP
- > Can set Time Restriction for users
- > Temporary Password (One-time Or Period Code)
- > Support checking Opening Record
- > Remotely Access (Support 3G/4G/5G)
- > Multiple Access Modes: Smartphone, Fingerprint, Card, PIN
- > Doorbell Call Notice