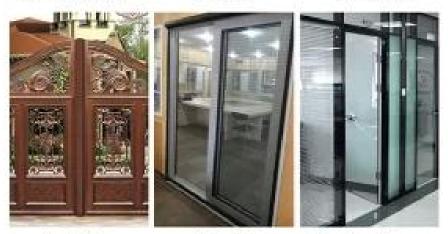

# VARIOUS DOOR TYPES AVAILABLE

Heat-resistant Door

Slidingdoor

Aluminum Door

Wooden Door

Screen Door

Glass Door with Frame