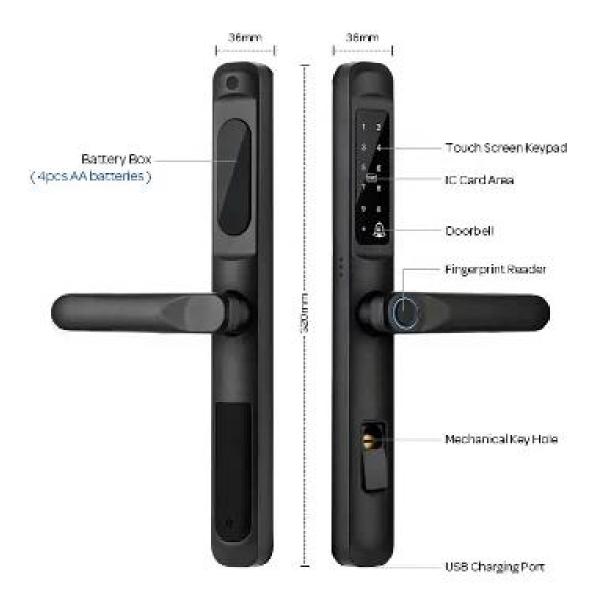

# MORTISE OPTIONS

If you need the 92 Series mortise, pls contact oustomer service