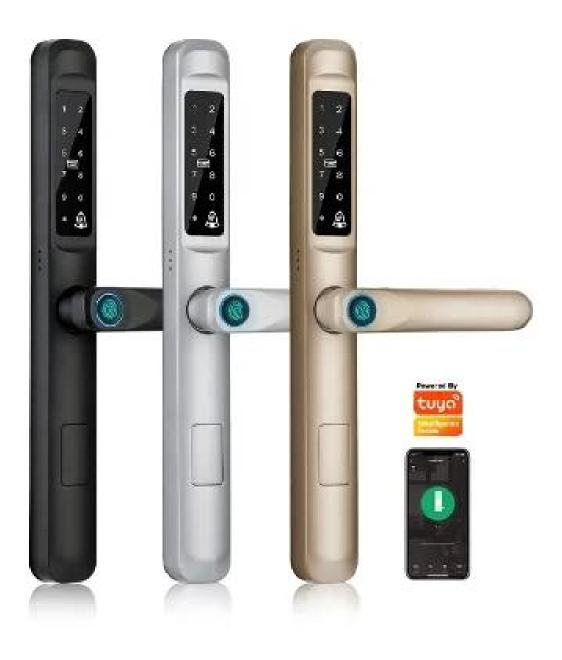

#### Q:5. Can your products be customized?

A: Almost all of your products are customized ,including the materia, size, thickness and printing. OEM orders are highly welcome.