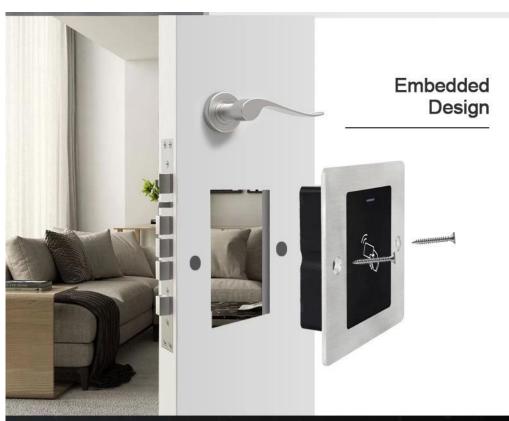

#### Merkmale:

- > Embedded design with mini size
- > Metal case and waterproof, conform to IP66
- Vser capacity: 2000 cardsCard type: 125KHz EM card
- > One programmable relay operation
- > Latch mode to hold door or gate open
- > Tri-colour LED status display