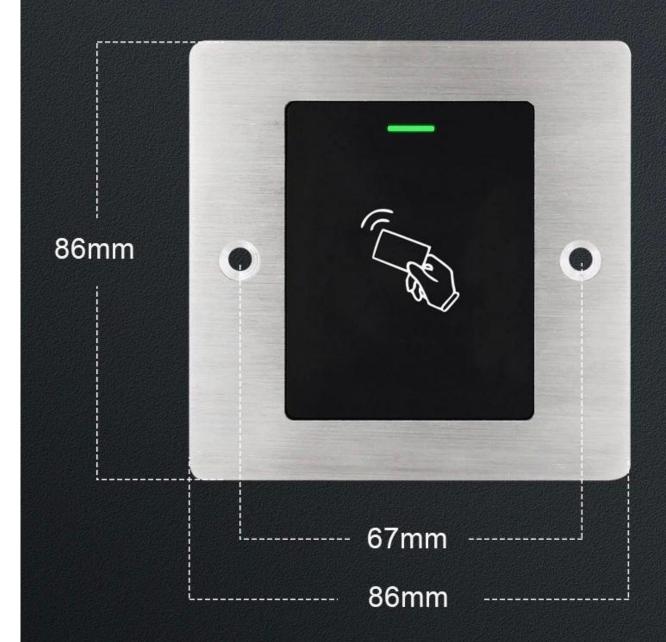

#### Merkmale:

- > Embedded design with mini size
- > Metal case and waterproof, conform to IP66
- Vser capacity: 2000 cardsCard type: 125KHz EM card
- > One programmable relay operation
- > Latch mode to hold door or gate open
- > Tri-colour LED status display













## Brushed Metal Case



# Size





## **ADVANTAGE**



#### WHY CHOOSE US?

- FAST DELIVERY Faster delivery by air by express. (DHL,UPS or Fedex)
- 2 LONG HISTORY 20 years experience in RFID & Access Control industry
- 3 OEM ACCEPTABLE 20 years OEM&ODM experience for 1000 + VIP client from US and Europe
- HIGH QUALITY Design and manufacture high quality produtes with 30 R&D; engineers.



## **OUR FACTORY**



- Access Control and RFID Reader Production Line:
- Monthly production quantity is up to 50,000pcs , We are Provides  ${\sf OEM\&ODM\ services\ including\ product\ research\ and\ development,}$ LOGO printing, customized.etc



- Electromagnetic lock & Smart Door Lock Production Line:
- Monthly production quantity is up to 100,000pcs ,
   Our factory is built with modern manufacture environment, facilities,
- equip