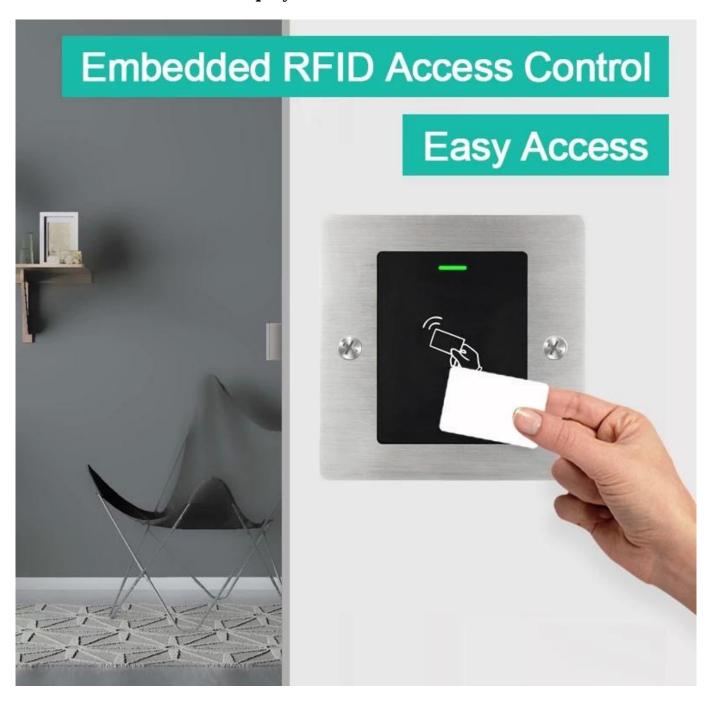

#### Merkmale:

- > Embedded design with mini size
- > Metal case and waterproof, conform to IP66
- Vser capacity: 2000 cardsCard type: 125KHz EM card
- > One programmable relay operation
- > Latch mode to hold door or gate open
- > Tri-colour LED status display