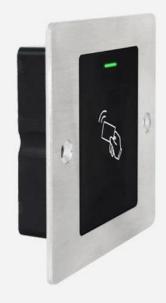

#### Merkmale:

- > Embedded design with mini size
- > Metal case and waterproof, conform to IP66
- Vser capacity: 2000 cardsCard type: 125KHz EM card
- > One programmable relay operation
- > Latch mode to hold door or gate open
- > Tri-colour LED status display