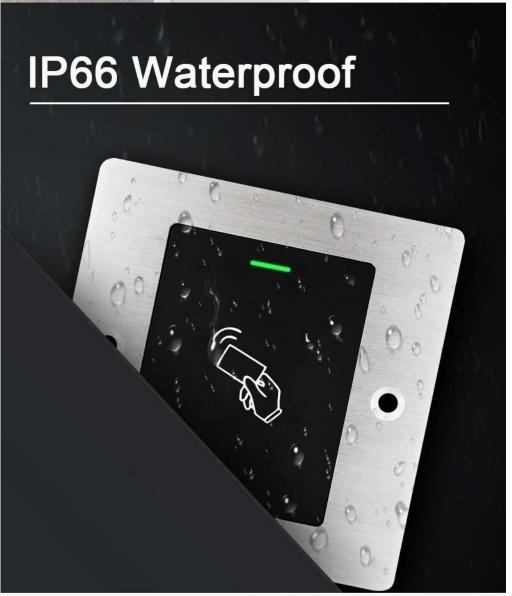

#### Merkmale:

- > Embedded design with mini size
- > Metal case and waterproof, conform to IP66
- Vser capacity: 2000 cardsCard type: 125KHz EM card
- > One programmable relay operation
- > Latch mode to hold door or gate open
- > Tri-colour LED status display