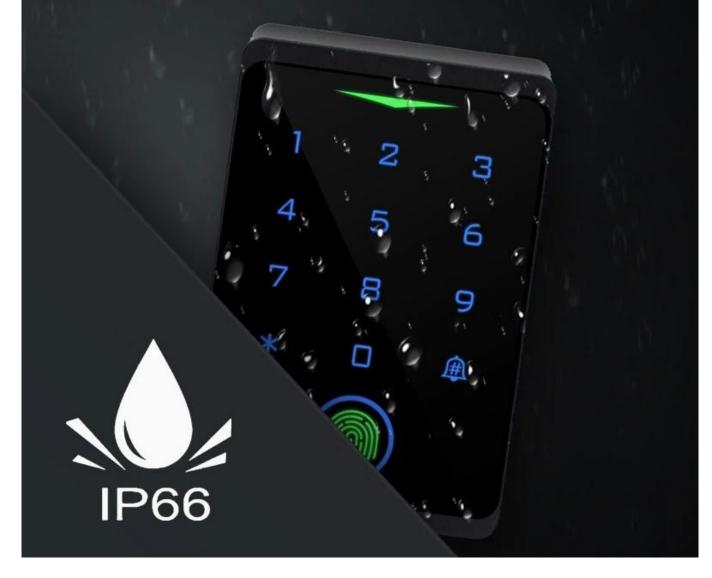

## 2.4G WiFi network, Mobile APP Access

Download APP by Searching TuyaSmart or Smartlife for both iOS & Android

Doorbell for the visitors

Password unlock

EM Card / Mifare Card

Waterproof IP66

Metal case

User Management Super Admin or Admin can Add/Delete users in APP

## WATERPROOF IP66

## WiFi Touchkey Access Controller

- > Capacitive Fingerprint Sensor, touch keypad
- > Waterproof, conforms to IP66
- > Card type: EM Card or EM & Mifare Card
- > iOS and Android available
- > Add / Delete users by APP
- > Can set Time Restriction for users
- > Temporary Password (One-time Or Period Code)
- > Support checking Opening Record
- > Remotely Access (Support 3G/4G/5G)
- > Multiple Access Modes: Smartphone, Fingerprint, Card, PIN
- > Doorbell Call Notice