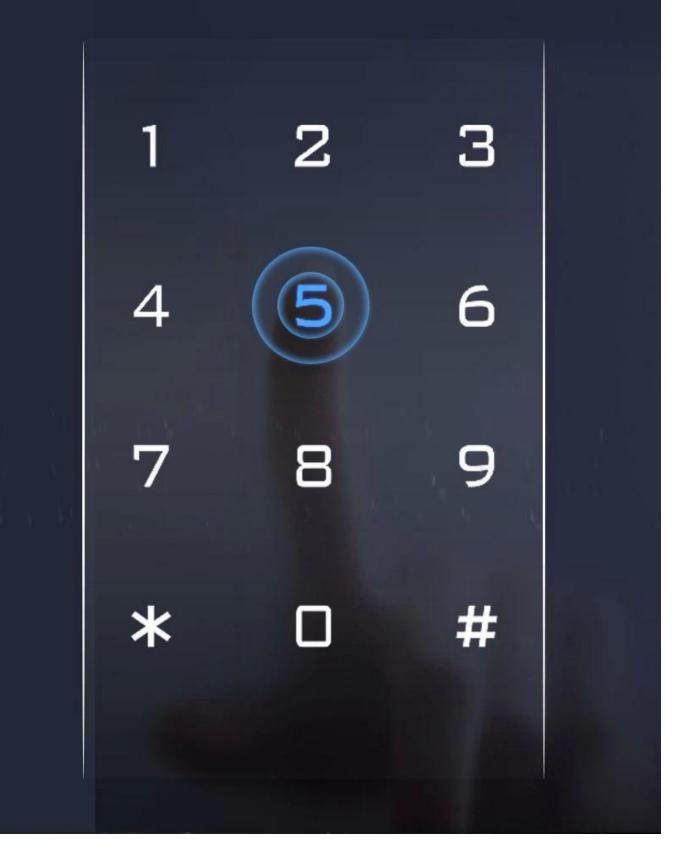

## 2.4G WiFi network, Mobile APP Access

Download APP by Searching TuyaSmart or Smartlife for both iOS & Android

Doorbell for the visitors

Password unlock

EM Card / Mifare Card

Waterproof IP66

Metal case

User Management Super Admin or Admin can Add/Delete users in APP

## WiFi Touchkey Access Controller

- > Capacitive Fingerprint Sensor, touch keypad
- > Waterproof, conforms to IP66
- > Card type: EM Card or EM & Mifare Card
- > iOS and Android available
- > Add / Delete users by APP
- > Can set Time Restriction for users
- > Temporary Password (One-time Or Period Code)
- > Support checking Opening Record
- > Remotely Access (Support 3G/4G/5G)
- > Multiple Access Modes: Smartphone, Fingerprint, Card, PIN
- > Doorbell Call Notice