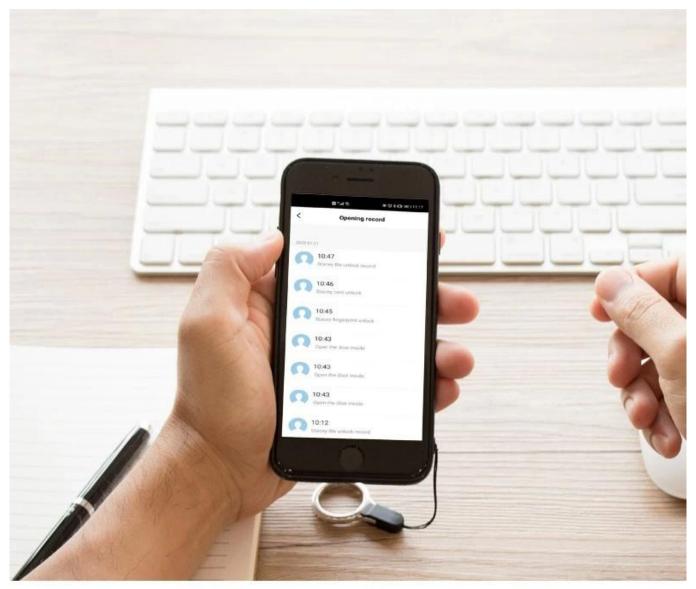

# Support Viewing Opening Record

## WiFi Touchkey Access Controller

- > Capacitive Fingerprint Sensor, touch keypad
- > Waterproof, conforms to IP66
- > Card type: EM Card or EM & Mifare Card
- > iOS and Android available
- > Add / Delete users by APP
- > Can set Time Restriction for users
- > Temporary Password (One-time Or Period Code)
- > Support checking Opening Record
- > Remotely Access (Support 3G/4G/5G)
- > Multiple Access Modes: Smartphone, Fingerprint, Card, PIN
- > Doorbell Call Notice