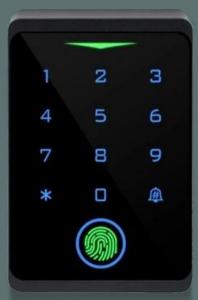

## WiFi Touchkey Access Controller

- > Capacitive Fingerprint Sensor, touch keypad
- > Waterproof, conforms to IP66
- > Card type: EM Card or EM & Mifare Card
- > iOS and Android available
- > Add / Delete users by APP
- > Can set Time Restriction for users
- > Temporary Password (One-time Or Period Code)
- > Support checking Opening Record
- > Remotely Access (Support 3G/4G/5G)
- > Multiple Access Modes: Smartphone, Fingerprint, Card, PIN
- > Doorbell Call Notice