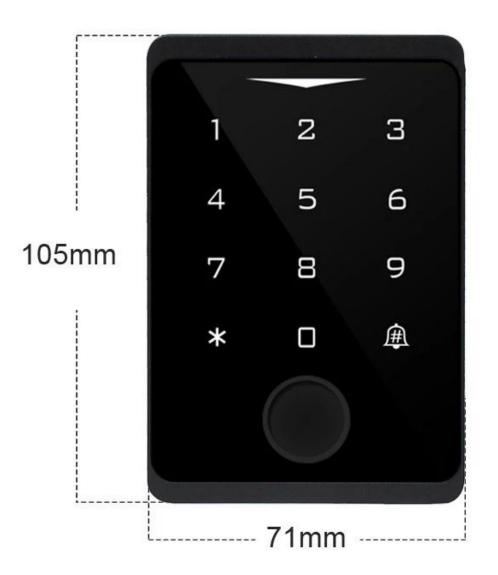

## 2.4G WiFi network, Mobile APP Access

Download APP by Searching TuyaSmart or Smartlife for both iOS & Android















Doorbell for the visitors

Password unlock

EM Card / Mifare Card

Waterproof IP66

Metal case

User Management Super Admin or Admin can Add/Delete users in APP

1

4

\*

2

8

Ŵ

Temporary Code -(One-time or Period code can be programmable)

DoorBell Call Notice



# Support Viewing Opening Record



## 500 Mobile Users 1000 PIN, Card Users



## WATERPROOF IP66

## Remotely Open Anywhere Support 3G/4G/5G

Metal Case, Anti-vandal



# **PRODUCT SIZE**



## WiFi Touchkey Access Controller

- > Capacitive Fingerprint Sensor, touch keypad
- > Waterproof, conforms to IP66
- > Card type: EM Card or EM & Mifare Card
- > iOS and Android available
- > Add / Delete users by APP
- > Can set Time Restriction for users
- > Temporary Password (One-time Or Period Code)
- > Support checking Opening Record
- > Remotely Access (Support 3G/4G/5G)
- > Multiple Access Modes: Smartphone, Fingerprint, Card, PIN
- > Doorbell Call Notice

# $20^{+}$ years experience **& O**

ACCESS CONTROL SYSTEMS ONE STOP SOLUTION PROVIDER

Goldbridge is Top 10 China Manufacture On Alibaba, Specializes In Provide Kinds Of RFID/NFC Cards, FID Tags, RFID Card Reader, UHF Reader, Access Control System, Electromagnetic Locks, etc Since 1999



Customized Services

Q

Qually

Assu