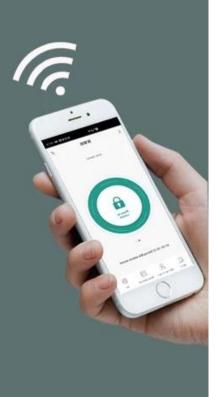

## 2.4G WiFi network, Mobile APP Access

Download APP by Searching TuyaSmart or Smartlife for both iOS & Android















Doorbell for the visitors

Password unlock

EM Card / Mifare Card

Waterproof IP66

Metal case

User Management Super Admin or Admin can Add/Delete users in APP

1

4

\*

2

8

Ŵ

Temporary Code -(One-time or Period code can be programmable)

DoorBell Call Notice



# Support Viewing Opening Record



## 500 Mobile Users 1000 PIN, Card Users



## WATERPROOF IP66

## Remotely Open Anywhere Support 3G/4G/5G

Metal Case, Anti-vandal



# **PRODUCT SIZE**



## WiFi Touchkey Access Controller

- > Capacitive Fingerprint Sensor, touch keypad
- > Waterproof, conforms to IP66
- > Card type: EM Card or EM & Mifare Card
- > iOS and Android available
- > Add / Delete users by APP
- > Can set Time Restriction for users
- > Temporary Password (One-time Or Period Code)
- > Support checkin