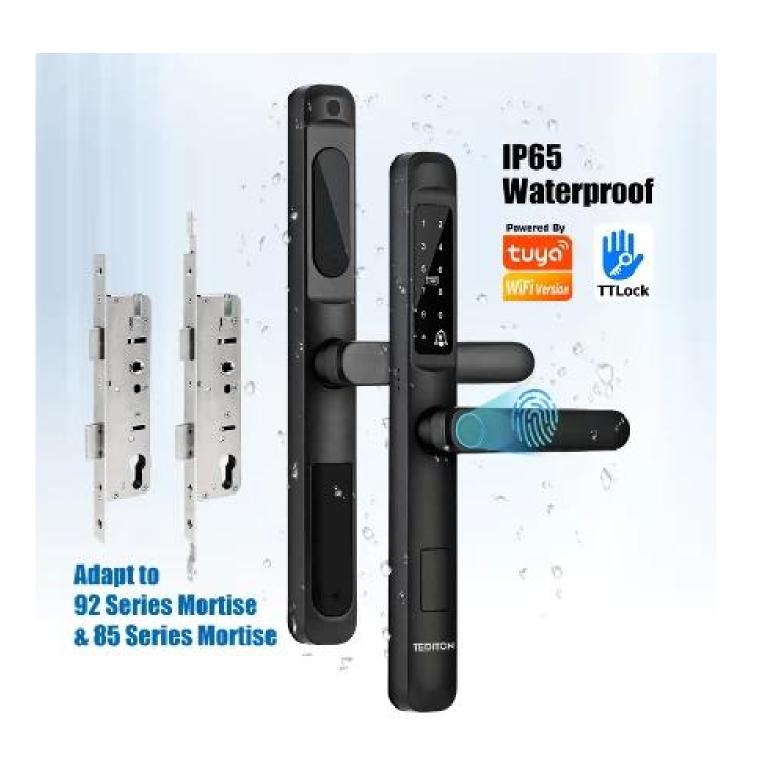

#### Q: 1. How can I place an order?

Einsteckschloss: Serie 2592/2885/3585/4585/6085/92

#### Q:6.Are you a trading company or factory?

Geeigneter Türtyp: Glas-/Holz-/Stahltür