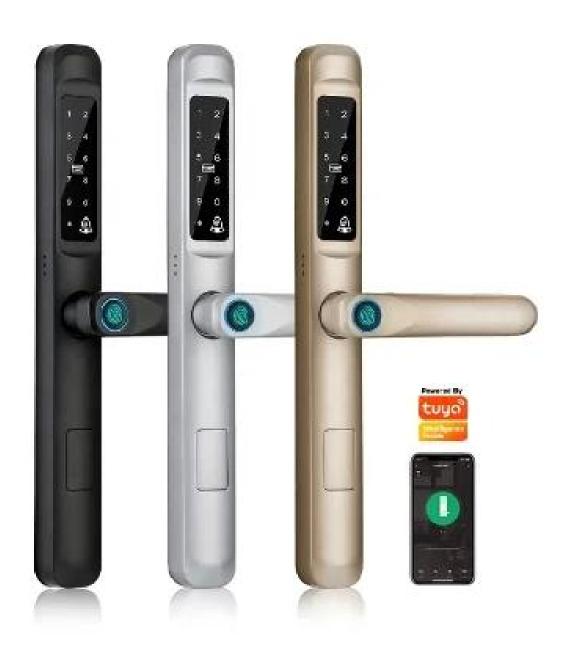

- 6, Faster delivery : Around 1~ 5 days for sample order, 7~30 days for bulk order
- 7, Payment: You can pay for the order via: T/T, Western Union, Paypal, Ali trade assurance
- 8, Shipping: Entsperren: APP Fingerabdruck,

#### Q:6.Are you a trading company or factory?

Geeigneter Türtyp: Glas-/Holz-/Stahltür