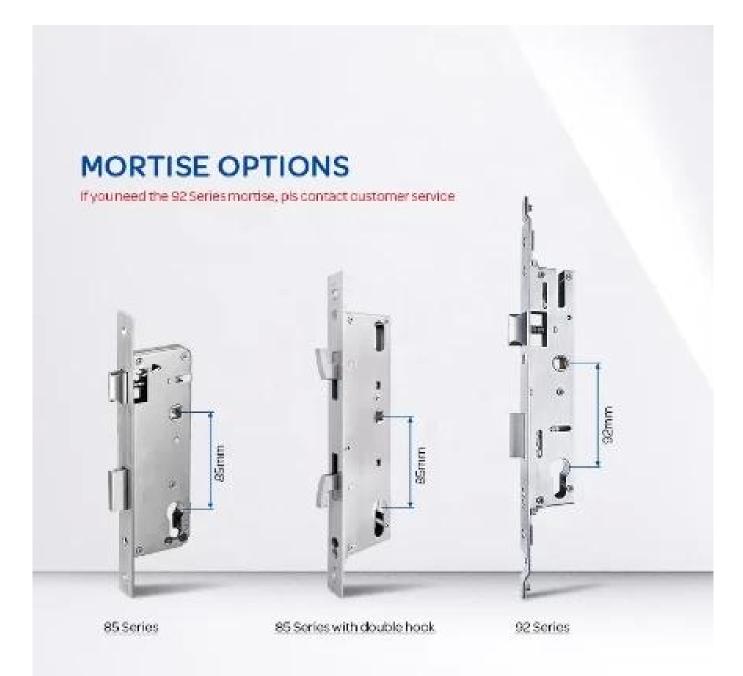

#### Q: 1. How can I place an order?

Einsteckschloss: Serie 2592/2885/3585/4585/6085/92