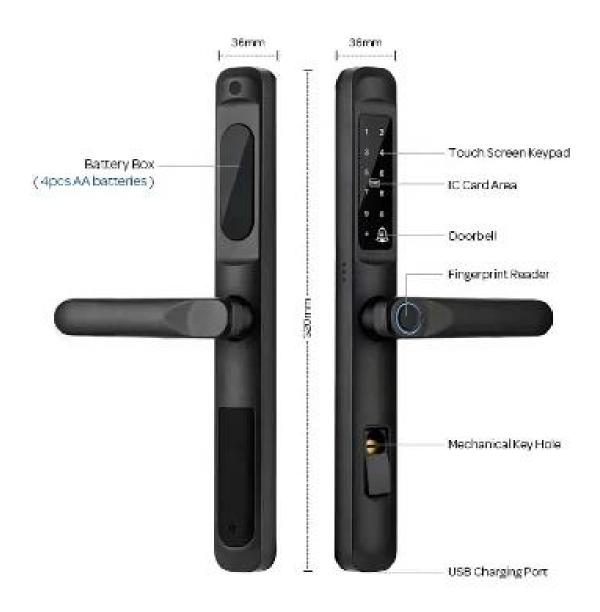

#### Q: 1. How can I place an order?

Einsteckschloss: Serie 2592/2885/3585/4585/6085/92

#### Q:6.Are you a trading company or factory?

Geeigneter Türtyp: Glas-/Holz-/Stahltür