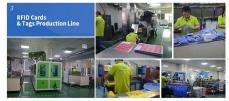

- RFID & NFC Cards & Tags Production Line:
- RFID Tag, Wristband, Keyfob: 11,000,000pcs (monthly output)
- Four Production Lines For Smart Card, PVC Card, Prelam Sheet: 20,000,000pcs (monthly output)

Bus, supermarket, school, government, hospital, factory