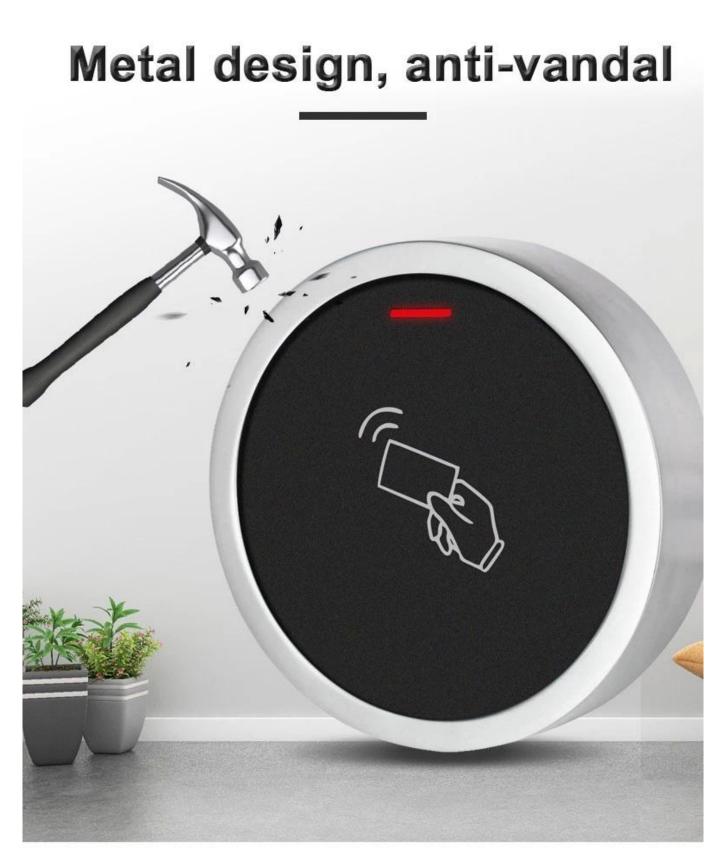

- > Metal case, anti-vandal
- > WaterprOof, conforms to IP66
- > One relay, 2000 users, standalone
- > Card type: 13.56MHz IC card
- > Working temperature: -40 °C ~ 60 °C (-40 °F ~ 140 °F)
- > Pulse mode, toggle mode
- > Built in LDR for anti tamper
- > Card block enrollment
- > Mini size: Diameter: 73mm, Thickness: 20mm