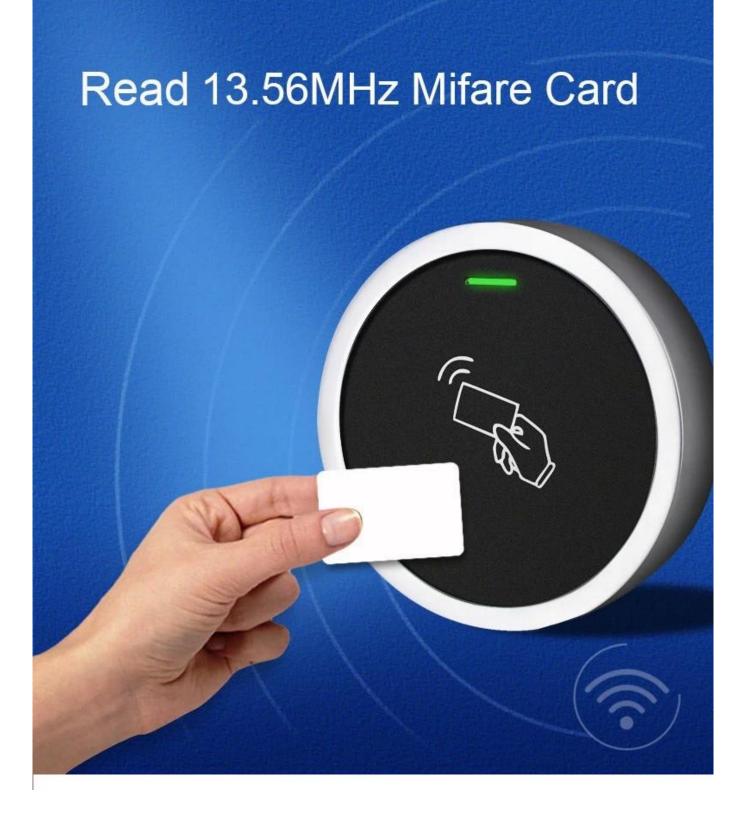

- > Metal case, anti-vandal
- > WaterprOof, conforms to IP66
- > One relay, 2000 users, standalone
- > Card type: 13.56MHz IC card
- > Working temperature: -40 °C ~ 60 °C (-40 °F ~ 140 °F)
- > Pulse mode, toggle mode
- > Built in LDR for anti tamper
- > Card block enrollment
- > Mini size: Diameter: 73mm, Thickness: 20mm