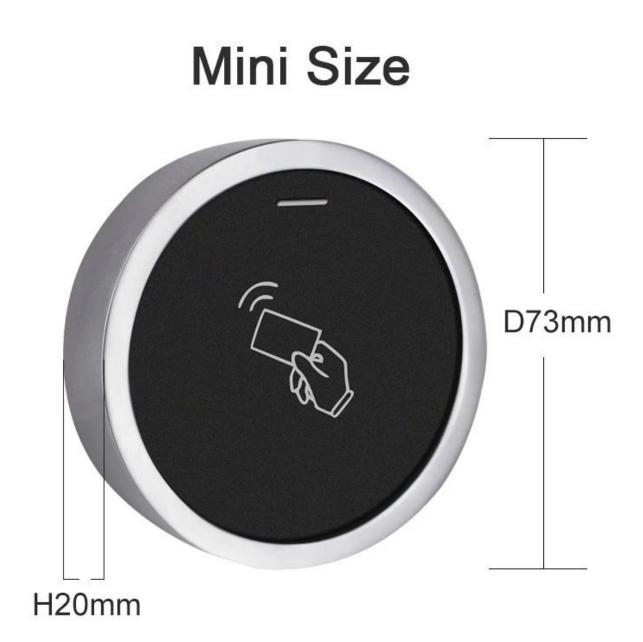

- > Metal case, anti-vandal
- > WaterprOof, conforms to IP66
- > One relay, 2000 users, standalone
- > Card type: 13.56MHz IC card
- > Working temperature: -40 °C ~ 60 °C (-40 °F ~ 140 °F)
- > Pulse mode, toggle mode
- > Built in LDR for anti tamper
- > Card block enrollment
- > Mini size: Diameter: 73mm, Thickness: 20mm