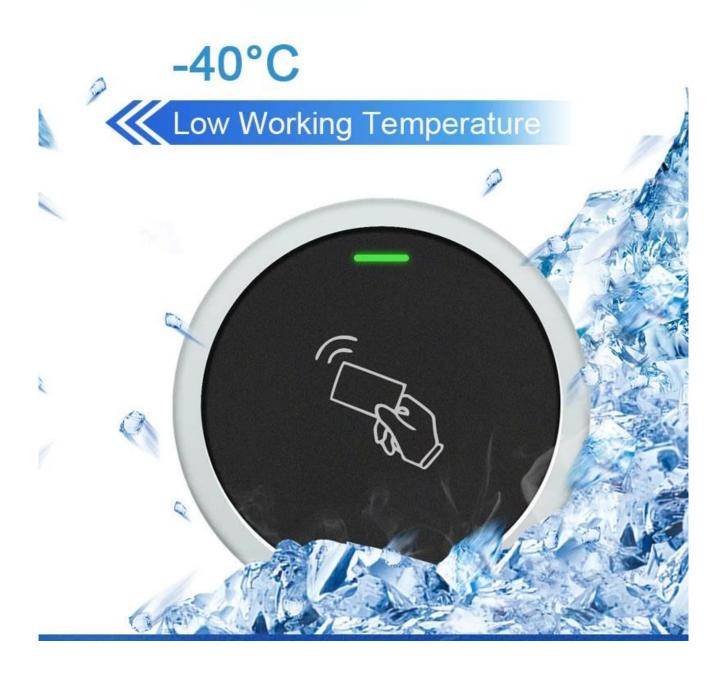

- > Metal case, anti-vandal
- > WaterprOof, conforms to IP66
- > One relay, 2000 users, standalone
- > Card type: 13.56MHz IC card
- > Working temperature: -40 °C ~ 60 °C (-40 °F ~ 140 °F)
- > Pulse mode, toggle mode
- > Built in LDR for anti tamper
- > Card block enrollment
- > Mini size: Diameter: 73mm, Thickness: 20mm