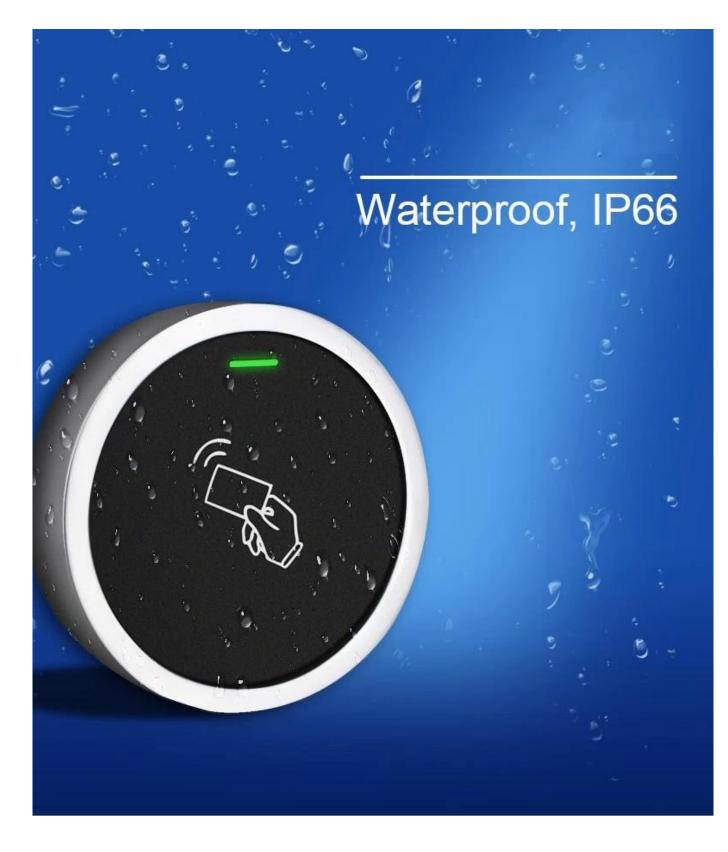

- > Metal case, anti-vandal
- > WaterprOof, conforms to IP66
- > One relay, 2000 users, standalone
- > Card type: 13.56MHz IC card
- > Working temperature: -40 °C ~ 60 °C (-40 °F ~ 140 °F)
- > Pulse mode, toggle mode
- > Built in LDR for anti tamper
- > Card block enrollment
- > Mini size: Diameter: 73mm, Thickness: 20mm