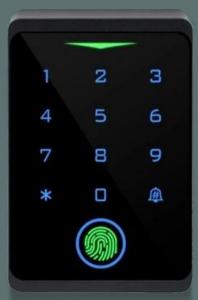

## Controlador de acceso WiFi TouchKey

- > Capacitive Fingerprint Sensor, touch keypad
- > Waterproof, conforms to IP66
- > Card type: EM Card or EM & Mifare Card
- > iOS and Android available
- > Add / Delete users by APP
- > Can set Time Restriction for users
- > Temporary Password (One-time Or Period Code)
- > Support checking Opening Record
- > Remotely Access (Support 3G/4G/5G)
- > Multiple Access Modes: Smartphone, Fingerprint, Card, PIN
- > Doorbell Call Notice