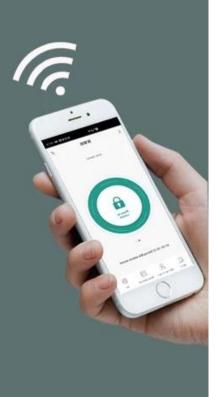

## 2.4G WiFi network, Mobile APP Access

Download APP by Searching TuyaSmart or Smartlife for both iOS & Android















Doorbell for the visitors

Password unlock

EM Card / Mifare Card

Waterproof IP66

Metal case

User Management Super Admin or Admin can Add/Delete users in APP

1

4

\*

2

8

Ŵ

Temporary Code -(One-time or Period code can be programmable)

DoorBell Call Notice



# Support Viewing Opening Record



## 500 Mobile Users 1000 PIN, Card Users



## WATERPROOF IP66

## Remotely Open Anywhere Support 3G/4G/5G

Metal Case, Anti-vandal



# **PRODUCT SIZE**



## Controlador de acceso WiFi TouchKey

- > Capacitive Fingerprint Sensor, touch keypad
- > Waterproof, conforms to IP66
- > Card type: EM Card or EM & Mifare Card
- > iOS and Android available
- > Add / Delete users by APP
- > Can set Time Restriction for users
- > Temporary Password (One-time Or Period Code)
- > Support che