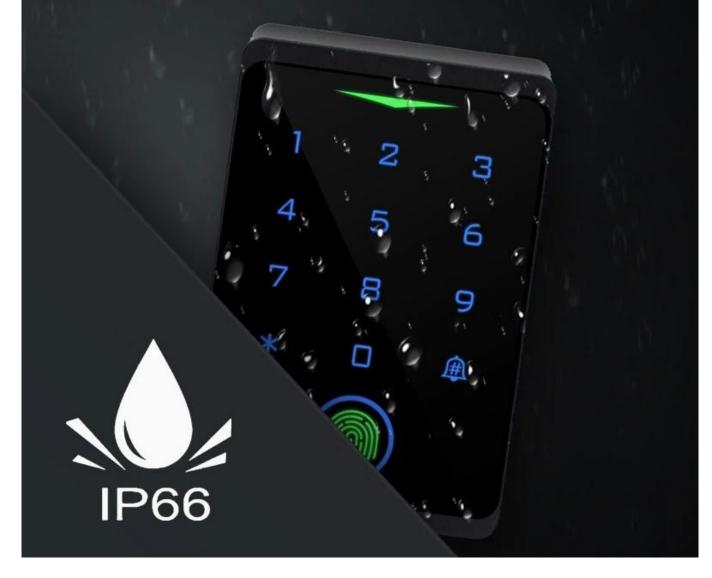

## 2.4G WiFi network, Mobile APP Access

Download APP by Searching TuyaSmart or Smartlife for both iOS & Android

Doorbell for the visitors

Password unlock

EM Card / Mifare Card

Waterproof IP66

Metal case

User Management Super Admin or Admin can Add/Delete users in APP

## WATERPROOF IP66

## Controlador de acceso WiFi TouchKey

- > Capacitive Fingerprint Sensor, touch keypad
- > Waterproof, conforms to IP66
- > Card type: EM Card or EM & Mifare Card
- > iOS and Android available
- > Add / Delete users by APP
- > Can set Time Restriction for users
- > Temporary Password (One-time Or Period Code)
- > Support checking Opening Record
- > Remotely Access (Support 3G/4G/5G)
- > Multiple Access Modes: Smartphone, Fingerprint, Card, PIN
- > Doorbell Call Notice