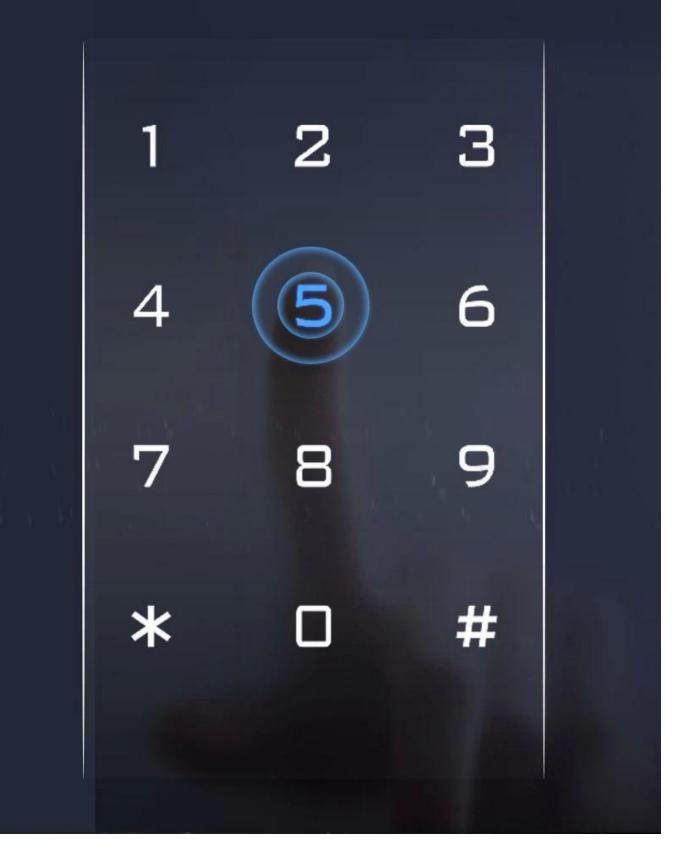

## 2.4G WiFi network, Mobile APP Access

Download APP by Searching TuyaSmart or Smartlife for both iOS & Android

Doorbell for the visitors

Password unlock

EM Card / Mifare Card

Waterproof IP66

Metal case

User Management Super Admin or Admin can Add/Delete users in APP

## Controlador de acceso WiFi TouchKey

- > Capacitive Fingerprint Sensor, touch keypad
- > Waterproof, conforms to IP66
- > Card type: EM Card or EM & Mifare Card
- > iOS and Android available
- > Add / Delete users by APP
- > Can set Time Restriction for users
- > Temporary Password (One-time Or Period Code)
- > Support checking Opening Record
- > Remotely Access (Support 3G/4G/5G)
- > Multiple Access Modes: Smartphone, Fingerprint, Card, PIN
- > Doorbell Call Notice