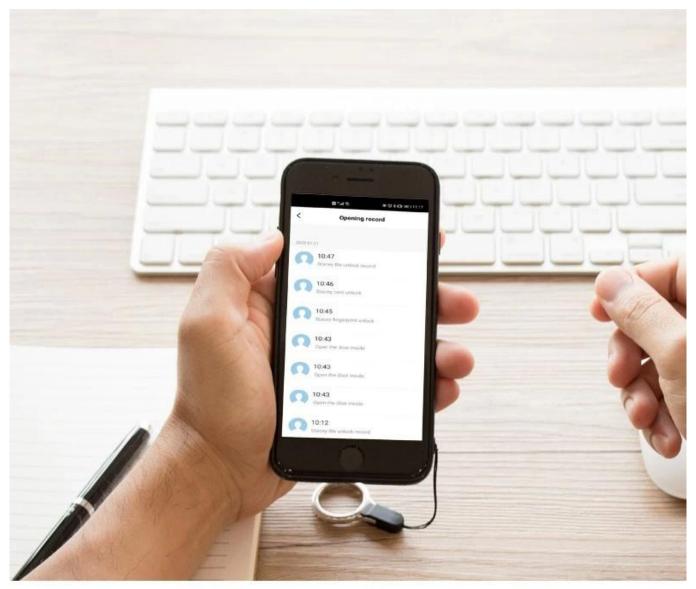

## 2.4G WiFi network, Mobile APP Access

Download APP by Searching TuyaSmart or Smartlife for both iOS & Android















Doorbell for the visitors

Password unlock

EM Card / Mifare Card

Waterproof IP66

Metal case

User Management Super Admin or Admin can Add/Delete users in APP

1

4

\*

2

8

Ŵ

Temporary Code -(One-time or Period code can be programmable)

DoorBell Call Notice



# Support Viewing Opening Record



## 500 Mobile Users 1000 PIN, Card Users



## WATERPROOF IP66

## Remotely Open Anywhere Support 3G/4G/5G

Metal Case, Anti-vandal



# **PRODUCT SIZE**



## Controlador de acceso WiFi TouchKey

- > Capacitive Fingerprint Sensor, touch keypad
- > Waterproof, conforms to IP66
- > Card type: EM Card or EM & Mifare Card
- > iOS and Android available
- > Add / Delete users by APP
- > Can set Time Restriction for users
- > Temporary Password (One-time Or Period Code)
- > Support checking Opening Record
- > Remotely Access (Support 3G/4G/5G)
- > Multiple Access Modes: Smartphone, Fingerprint, Card, PIN
- > Doorbell Call Notice

# $20^{+}$ years experience **& O**

ACCESS CONTROL SYSTEMS ONE STOP SOLUTION PROVIDER

Goldbridge is Top 10 China Manufacture On