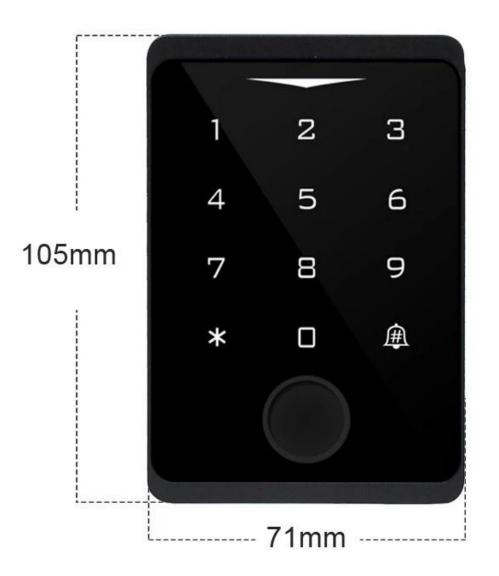

## 2.4G WiFi network, Mobile APP Access

Download APP by Searching TuyaSmart or Smartlife for both iOS & Android















Doorbell for the visitors

Password unlock

EM Card / Mifare Card

Waterproof IP66

Metal case

User Management Super Admin or Admin can Add/Delete users in APP

1

4

\*

2

8

Ŵ

Temporary Code -(One-time or Period code can be programmable)

DoorBell Call Notice



# Support Viewing Opening Record



## 500 Mobile Users 1000 PIN, Card Users



## WATERPROOF IP66

## Remotely Open Anywhere Support 3G/4G/5G

Metal Case, Anti-vandal



# **PRODUCT SIZE**



## Controlador de acceso WiFi TouchKey

- > Capacitive Fingerprint Sensor, touch keypad
- > Waterproof, conforms to IP66
- > Card type: EM Card or EM & Mifare Card
- > iOS and Android available
- > Add / Delete users by APP
- > Can set Time Restriction for users
- > Temporary Password (One-time Or Period Code)
- > Support checking Opening Record
- > Remotely Access (Support 3G/4G/5G)
- > Multiple Access Modes: Smartphone, Fingerprint, Card, PIN
- > Doorbell Call Notice

# $20^{+}$ years experience **& O**

ACCESS CONTROL SYSTEMS ONE STOP SOLUTION PROVIDER

Goldbridge is Top 10 China Manufacture On Alibaba, Specializes In Provide Kinds Of RFID/NFC Cards, FID Tags, RFID Card Reader, UHF Reader, Access Control System, Electromagnetic Locks, etc Since 1999



Customized Services

Q

Qually