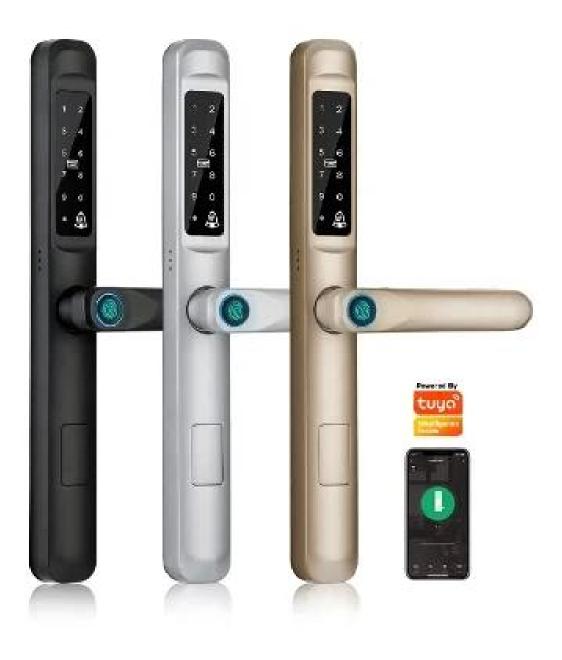

#### **Q:5. Can your products be customized?**

A: Almost all of your products are customized ,including the materia, size, thickness and printing. OEM orders are highly welcome.