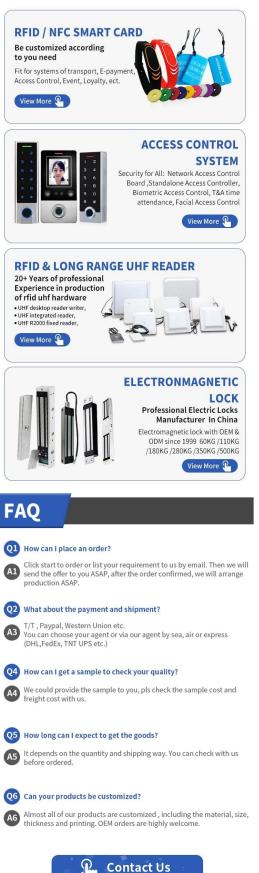

FAQ

#### Q: 1. How can I place an order?

Mortaja: serie 2592/2885/3585/4585/6085/92

#### Q: 2.What about the payment and shipment?

A: Trade Assurance and T/T ,Paypal, Western Union. Clients can choose by sea, air or express(DHL, FedEx, TNT UPS etc.)

#### Q: 3. How can i get a sample to check your quality?

A:We could provide free sample to you, and the freight cost payed by you.

#### Q:4. How long can I expect to get the samples?

A: It depends on the quantity. Normally 3-7 days for 5000pcs and 7-15 days for 100,000pcs

#### **Q:5. Can your products be customized?**

A: Almost all of your products are customized ,including the materia, size, thickness and printing. OEM orders are highly welcome.

#### Q:6.Are you a trading company or factory?

Tipo de puerta adecuado: puerta de vidrio/madera/acero.