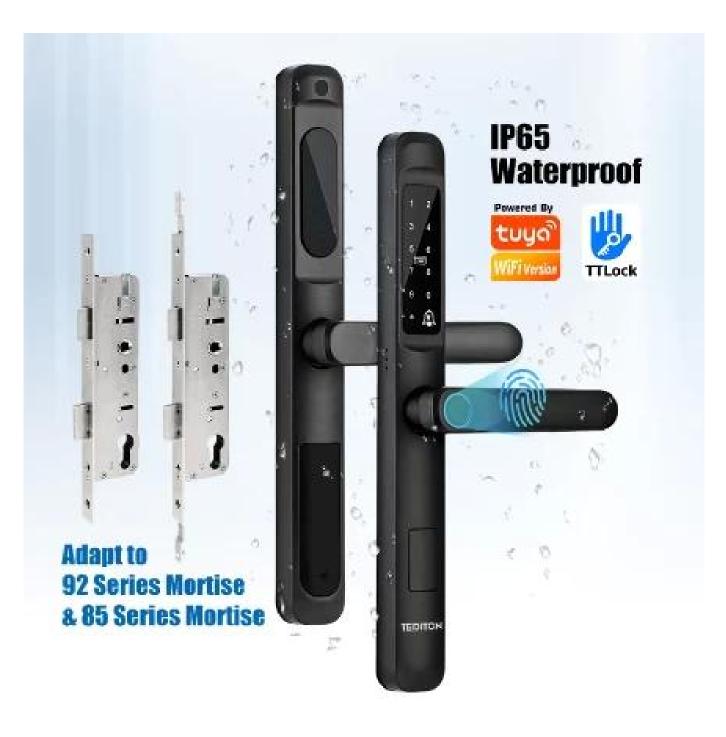

# MORTISE OPTIONS

If you need the 92 Series mortise, pls contact oustomer service

#### Q: 1. How can I place an order?

Mortaja: serie 2592/2885/3585/4585/6085/92