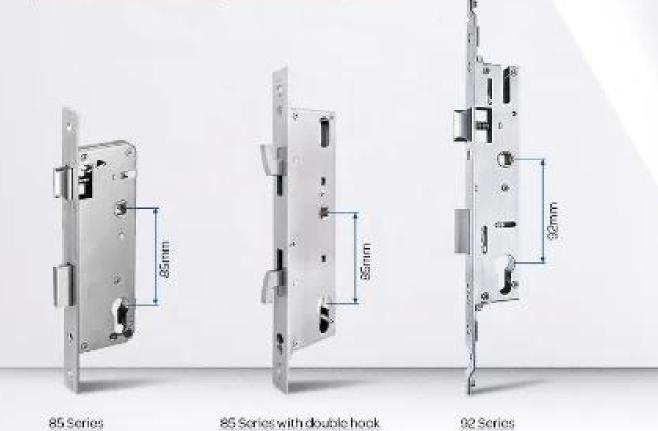

# MORTISE OPTIONS

If you need the 92 Series mortise, pls contact oustomer service

#### Q: 1. How can I place an order?

Mortaja: serie 2592/2885/3585/4585/6085/92