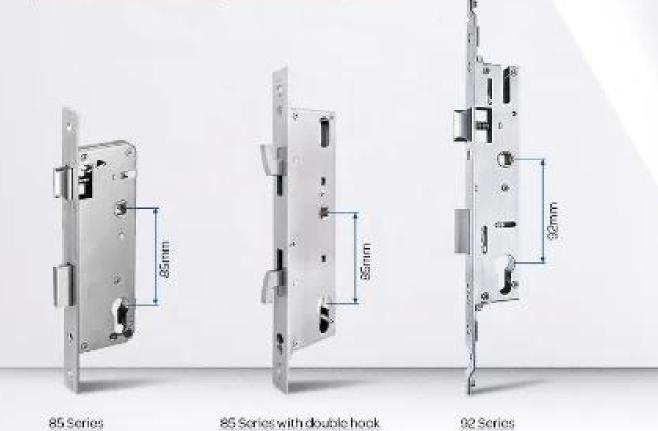

# MORTISE OPTIONS

If you need the 92 Series mortise, pls contact oustomer service

#### Q: 1. How can I place an order?

Mortaise : séries 2592/2885/3585/4585/6085/92