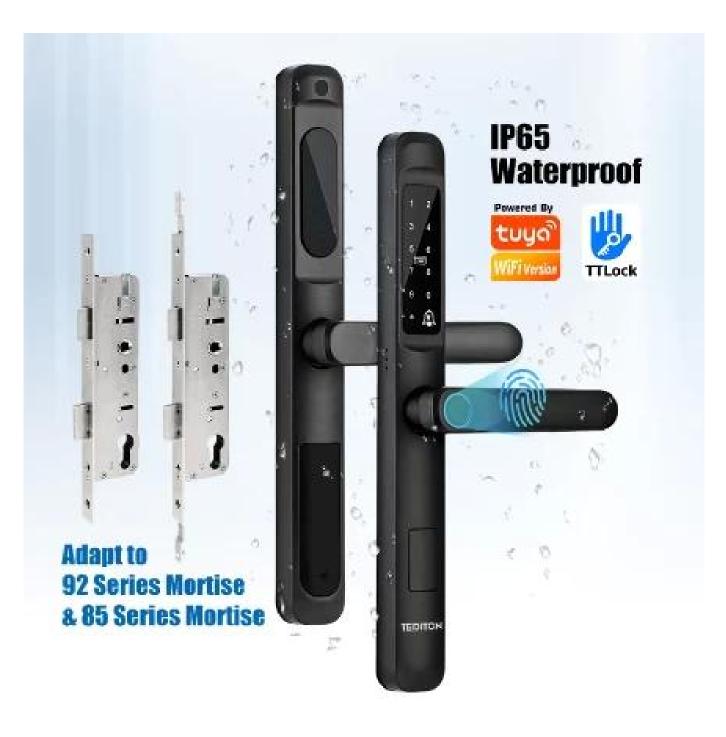

# MORTISE OPTIONS

If you need the 92 Series mortise, pls contact oustomer service

#### Q: 1. How can I place an order?

Mortaise : séries 2592/2885/3585/4585/6085/92