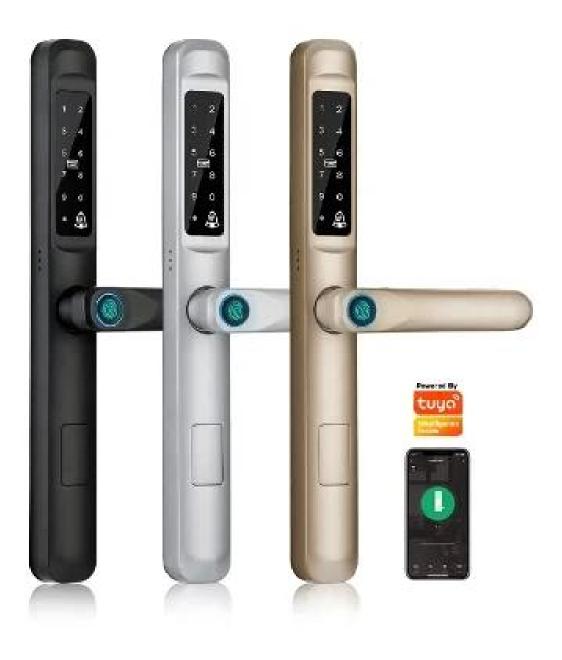

# VARIOUS DOOR TYPES AVAILABLE

Heat-resistant Door

Slidingdoor

Aluminum Door

Wooden Door

Screen Door

Glass Door with Frame