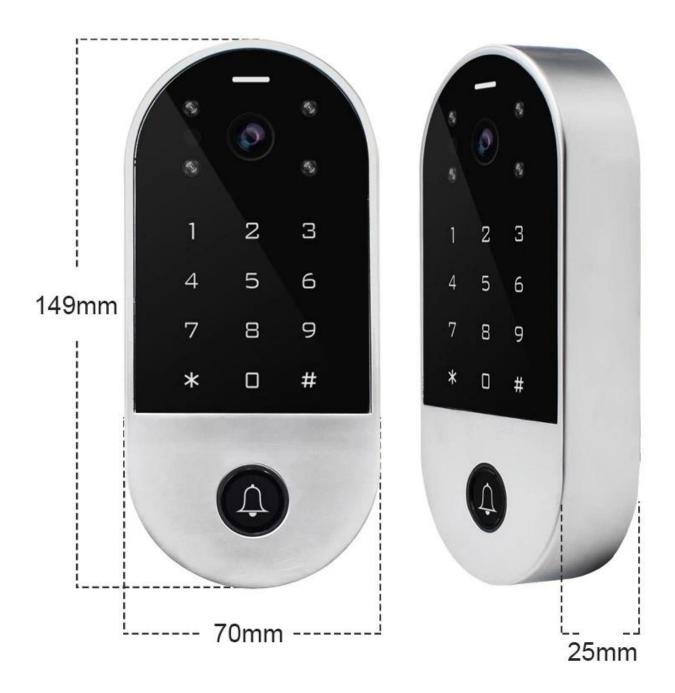

ith unlimited capacity
- > Support motion detection, playback, take picture/video, unlock remotely

### Contrôle d'accès

- > PIN Length: 4~6 digits > EM card, Mifare card optional
- > Wiegand 26~44 bits in put & output > User data can be transferred
- > Touch key with one relay, 1000 users (988 common2 panic10 visitor)
- > Can be used as Wiegand reader with LED & buzzer
- > 2 devices can be interlocked for 2 doors



# 2.4G WiFi network, Mobile APP Intercom

6

#

4

Download APP by Searching TuyaSmart or Smartlife for both iOS & Android

(G.

0







140° Wide Angle





Multi-users

Support Tuya APP







**Touch Button** 



Remote Unlocking



Montioring

Video Talking









# **Night Vision: IR-CUT** (Colorful at daytime, black and white at night)











# **Product size**



# $20^{+}$ YEARS EXPERIENCE **& O**

ACCESS CONTROL SYSTEMS ONE STOP SOLUTION PROVIDER

Goldbridge is Top 10 China Manufacture On Alibaba, Specializes In Provide Kinds Of RFID/NFC Cards, FID Tags, RFID Card Reader, UHF Reader, Access Control System, Electromagnetic Locks, etc Since 1999



Q Customized Qually Services Assurance



Cu Best After-Sales Service

# ADVANTAGE

# WHY CHOOSE US?

FAST DELIVERY Faster delivery by air by 1 express. (DHL,UPS or Fedex)

> LONG HISTORY 20 years experience in RFID & Access Control industry

OEM ACCEPTABLE 20 years OEM&ODM 3 experience for 1000 + VIP client from US and Europe

HIGH QUALITY Design and manufacture high quality produtcs with 30 R&D; engineers.



2

4

## **OUR FACTORY**



 Access Control and RFID Reader Production Line: Monthly product