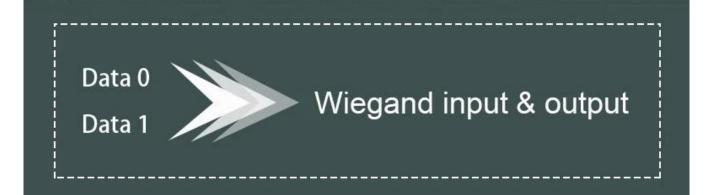

### Contrôle d'accès

- > PIN Length: 4~6 digits > EM card, Mifare card optional
- > Wiegand 26~44 bits in put & output > User data can be transferred
- > Touch key with one relay, 1000 users (988 common2 panic10 visitor)
- > Can be used as Wiegand reader with LED & buzzer
- > 2 devices can be interlocked for 2 doors