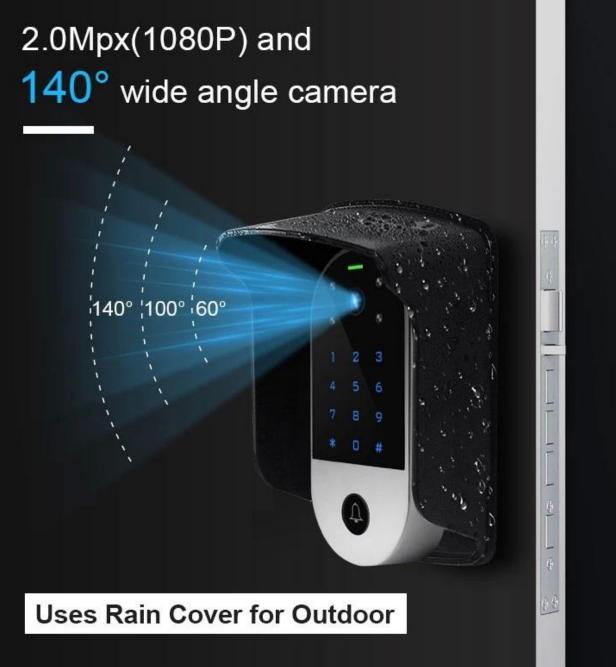

# 2.4G WiFi network, Mobile APP Intercom

6

#

4

Download APP by Searching TuyaSmart or Smartlife for both iOS & Android

(G.

0

140° Wide Angle