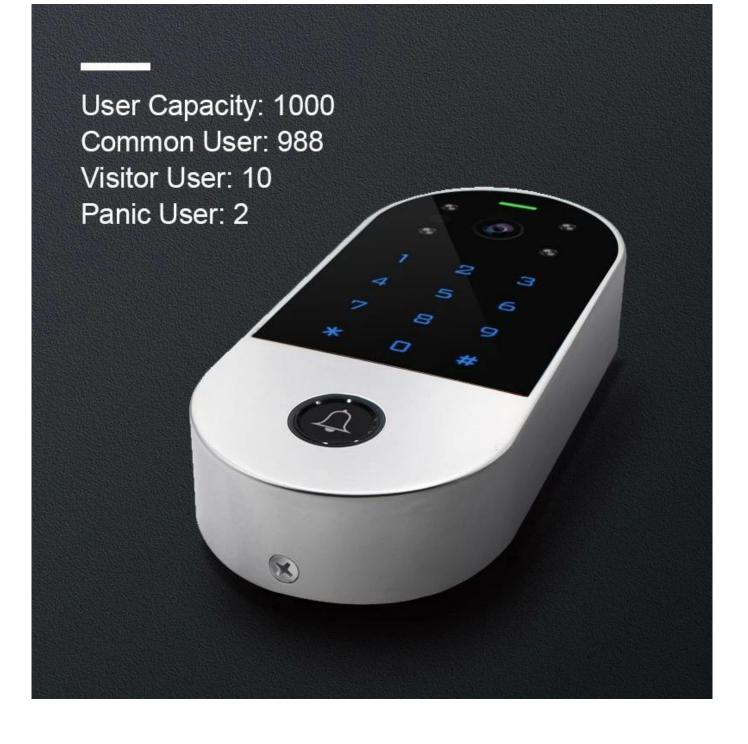

### Contrôle d'accès

- > PIN Length: 4~6 digits > EM card, Mifare card optional
- > Wiegand 26~44 bits in put & output > User data can be transferred
- > Touch key with one relay, 1000 users (988 common2 panic10 visitor)
- > Can be used as Wiegand reader with LED & buzzer
- > 2 devices can be interlocked for 2 doors