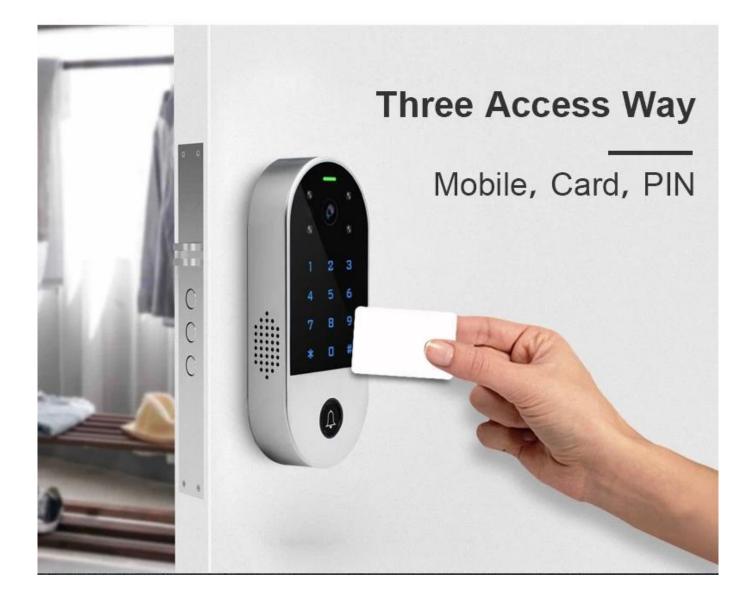

### Contrôle d'accès

- > PIN Length: 4~6 digits > EM card, Mifare card optional
- > Wiegand 26~44 bits in put & output > User data can be transferred
- > Touch key with one relay, 1000 users (988 common2 panic10 visitor)
- > Can be used as Wiegand reader with LED & buzzer
- > 2 devices can be interlocked for 2 doors