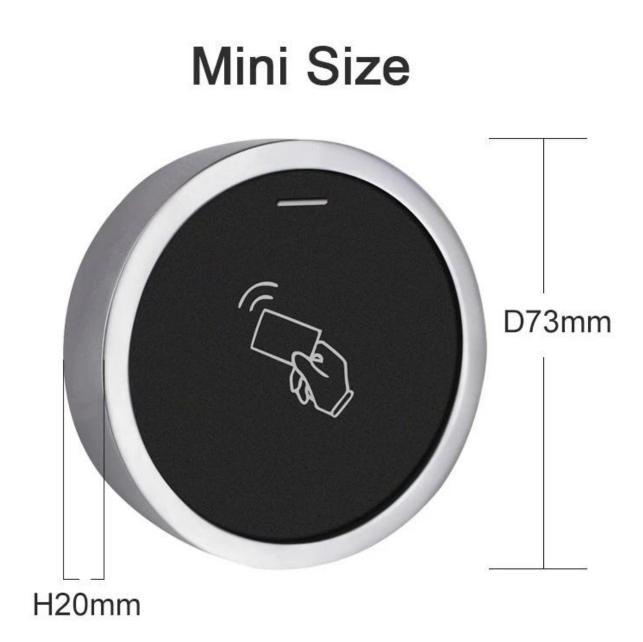

- > Metal case, anti-vandal
- > Waterproof, conforms to IP66
- > One relay, 2000 users, standalone
- > Card type: 13.56MHz IC card
- > Working temperature: -40 °C ~ 60 °C (-40 °F ~ 140 °F)
- > Pulse mode, toggle mode
- > Built in LDR for anti tamper
- > Card block enrollment
- > Mini size: Diameter: 73mm, Thickness: 20mm