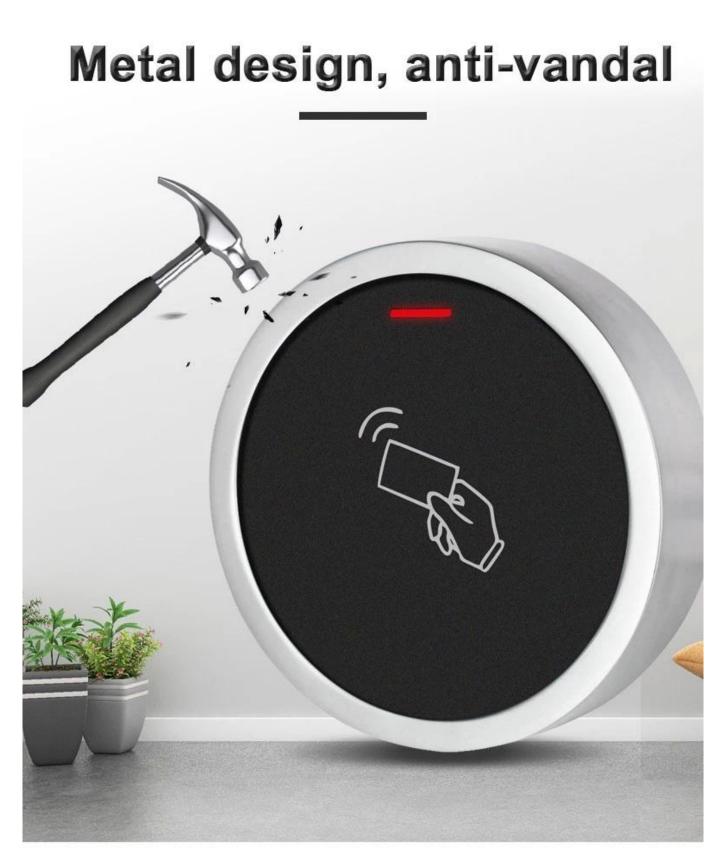

- > Metal case, anti-vandal
- > Waterproof, conforms to IP66
- > One relay, 2000 users, standalone
- > Card type: 13.56MHz IC card
- > Working temperature: -40 °C ~ 60 °C (-40 °F ~ 140 °F)
- > Pulse mode, toggle mode
- > Built in LDR for anti tamper
- > Card block enrollment
- > Mini size: Diameter: 73mm, Thickness: 20mm