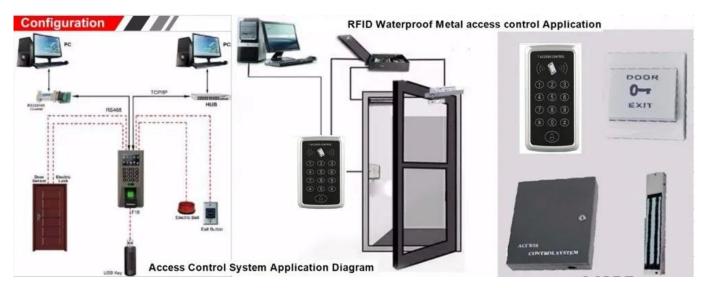

## **Product Show**

Application for Touch Keypad RFID & Keypad AccessControl , 125Khz EM1000/4000 USer Capacity Inlcuding full system for accss control like locks, power supplier, keyfob, Exit button ect.

## Scope of Application

More Configuration for Access Control Product and More Related Product like Exit Button, Power Supplier, And Locks.