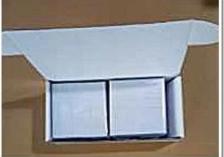

### Packing & Delivery

#### Packing

with or without polybag separate package

200pcs/box, 180pcs/bag, 150pcs/bag

25boxes/carton, 16boxes/carton, 6boxes/carton or as required