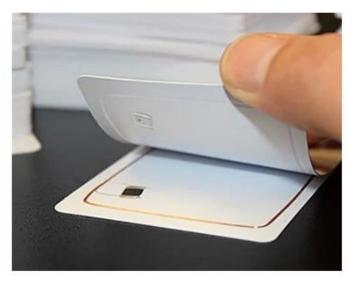

#### Product Description:

# Wholesale Compatible LF TK4100 Chip 125khz Contactless Smart Card for Access Control printable rfid smart card

### **Advantages**

- 1. Adopting raw material from the supplier of national citizen id card , which is safety and environmental protection of PVC material.
  - 2. Anti scratch, more durable with overlay and protect film.
  - 3. Best printing machine: four-color printer, exquisite printing quality.
  - 4, Each card with an global unique UID number.
  - 5 , Default without number printing on card
  - 6. Manufacturer, customized, factory price
  - 7. Specialized in smart card producing over 20 years
  - 8. Fast speed of delivery8. Fast speed of delivery





### Please don't be hesitate! Contact us and get more rfid carddetails

### **Features**

- LF/HF/UHF RFID chips in options
- Provided different access password and cryptographic edition, highproduct safety.
- Dual frequency card:can be used by special customers on differentenvironment ,and support custom printing.
- CPU Card: RealizingISO/IEC 14443 and ISO/IEC7816 two unicircuit bi-face(contactless and contact) on one cpu or only support ISO/IEC 14443 standard contactless CPU card.
- High product safety, the safety engineering of CPU and COS providedual security. Indepence, and controlled by each key management system.

## **Specification:**

### **China Professional RFID Cards Manufacture for 20Years**

| ltem                      | 125Khz EM Thick Clamshell Card , 1.8mm ID Access Cont