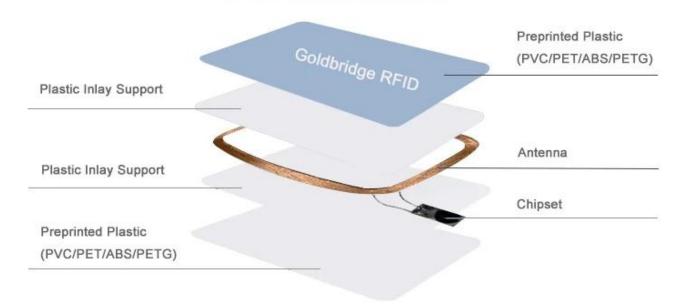

|                                |  |
|                           | Embossing                                                                                     |                                |  |
|                           | Hole punch                                                                                    |                                |  |
| Available Personalization | Size, printing, QR code, gold/silver stamping, numeric elements, barcode, magnetic strip, etc |                                |  |
| Application               | Access control, hotel key card, loyalty card, pre-paid card, staff ID card, etc.              |                                |  |

## **Product Display**

### Standard Card Size



### **RFID Card Structure**











### Contactless RFID Card

Available with an execptionally wide variety of chips



Available Product





Access contorl card

Hotel key card



**Business cord** 





PVC ID card

School ID card



### Mnbership card

### **Custom Characteristics**

Numbering: Inkjet, Laser, Flat, Embossing

**Photo:** AdoptHP Indigo Digital printer, ensure the printing qualtiy, meanwhile print thecard with personalized photos. text.

We are Making kinds of crafit RFID Cards: Access controlCard, Hotel Key card,

Business Card, PVC Plastic ID Card, School ID Card, Membership Card, etc[]

| What we have:                                                                      |
|------------------------------------------------------------------------------------|
| Laser Printing / Silkscreen Printi