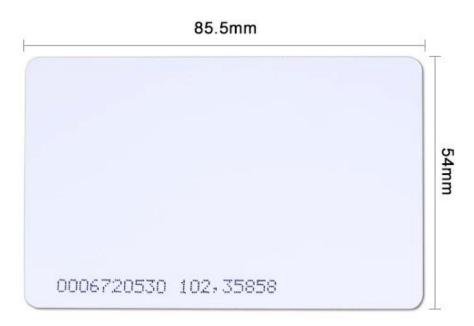

### Standard Card Size

### **China Professional RFID Cards Manufacture for 20Years**

| ltem                      | 125Khz EM Thick Clamshell Card , 1.8mm ID Access Control Card                                 |                                |  |
|---------------------------|-----------------------------------------------------------------------------------------------|--------------------------------|--|
| Size                      | 85.5*54*0.86mm or custom                                                                      |                                |  |
| Thickness                 | 0.8mm without film, 086mm with film, others available(0.9-1.0mm above 1.00mm)                 |                                |  |
| Printing                  | Offset printing as supplied artwork                                                           |                                |  |
| Frequency                 | LF/HF/UHF 125Khz, 13.56Mhz, 860-915Mhz                                                        |                                |  |
| Chip                      | TK4100, EM4200                                                                                |                                |  |
| Surface Finishing         | Glossy, Matt or Frosted                                                                       |                                |  |
| Material                  | PVC/PET/ABS/Transparent                                                                       |                                |  |
|                           | On request                                                                                    |                                |  |
| Available Chips           | 125Khz                                                                                        | TK4100, T5577                  |  |
|                           |                                                                                               | EM4305, EM4200, etc            |  |
|                           | 13.56Mhz                                                                                      | Most ISO14443A chips available |  |
|                           | 860~960Mhz Most ISO18000-6C chips available                                                   |                                |  |
| Printing                  | CMYK Offset Printing, Digital printing, Silk screen printing, etc                             |                                |  |
| Craft                     | Barcode, QR Code, Serial Number, URL Encoded, etc                                             |                                |  |
| Opitons on card           | Magnetic stripe:Loco 300oe/ Hico 2750oe, 3500oe, 4000oe                                       |                                |  |
|                           | Numbering:Jet dot/ Jet printing/ Laser engrave/ embossing                                     |                                |  |
|                           | Barcode printing:13/ 39/ 128                                                                  |                                |  |
|                           | Signature panel (Grey color/ white color/ transparent)                                        |                                |  |
|                           | Embossing                                                                                     |                                |  |
|                           | Hole punch                                                                                    |                                |  |
| Available Personalization | Size, printing, QR code, gold/silver stamping, numeric elements, barcode, magnetic strip, etc |                                |  |
| Application               | Access control, hotel key card, loyalty card, pre-paid card, staff ID card, etc.              |                                |  |