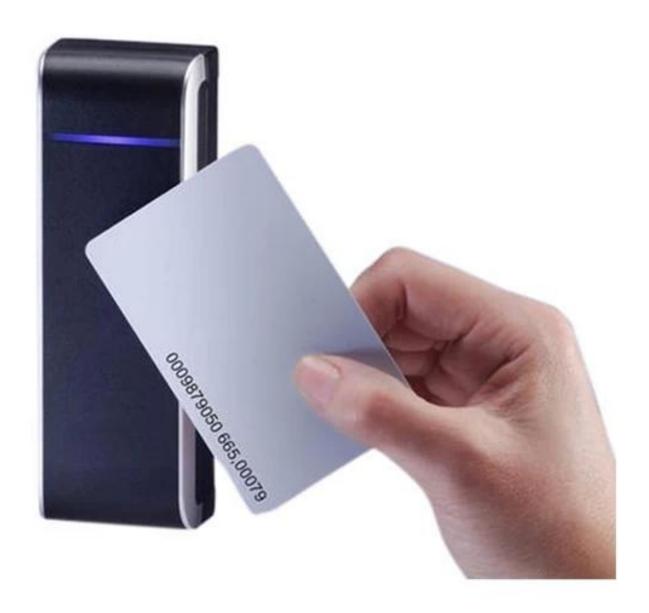

# Wholesale Compatible LF TK4100 Chip 125khz Contactless Smart Card for Access Control printable rfid smart card

### **RFID Application:**

RFID(Radio Frequency Identification) technology provides simplicity for Logistics, Identification, Assets Tracking, Inventory Management,

Access control, Time attendance, Meeting register even ine-Payment, E-ticket etc., with a low cost PVC card.