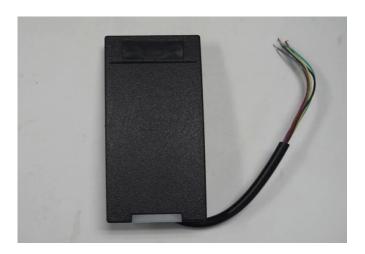

### 125khz.13.56mhz rfid reader

125khz,13.56MHZ Contactless Card Reader. Wiegand26/34 output

R e a d e r . Ca/rsd s p e e

d

R e **5** d a m g e Б b o k 7 7 . Б \* **4**n **@** n 8 \* 0 6 s 5 m m