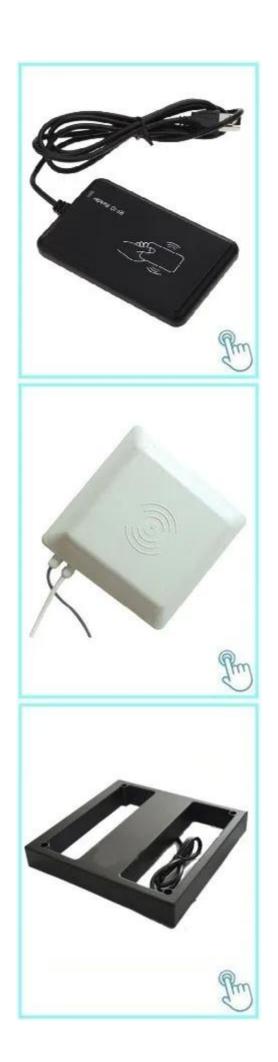

## You May Like

### **ACM08N RFID reader**

125Khz / MF1 USB Desktop Reader

# ACM812A UHF RFID reader

2meter~ 5meter UHF Reader, Wiegand 26 output, RS232/485

# ACM26C 125khz long range rfid reader

125Khz EM Long range reader 70cm-1meter distance