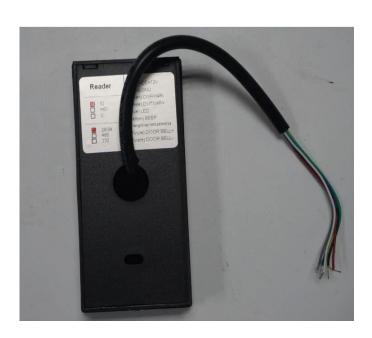

### 125khz.13.56mhz rfid reader

125khz,13.56MHZ Contactless Card Reader. Wiegand26/34 output

R e a d e r . Ca/rsd s p e e

d

R e **5** d a m g e Б b o k 7 7 . Б \* **4**n **@** n 8 \* 0 6 s 5 m m

## Detailed Images