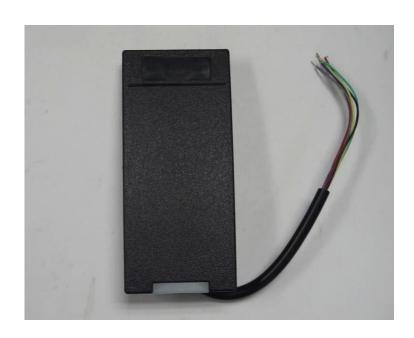

### 125khz.13.56mhz rfid reader

125khz,13.56MHZ Contactless Card Reader. Wiegand26/34 output

R e a d e r . Ca/rsd s p e e

d

R e **5** d a m g e Б b o k 7 7 . Б \* **4**n **@** n 8 \* 0 6 s 5 m m