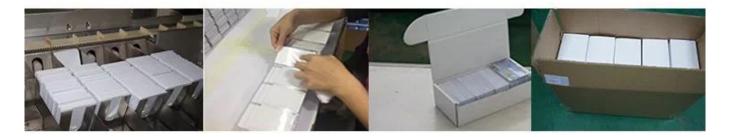

## Packing & Delivery

#### Packing

with or without polybag separate package

200pcs/box, 180pcs/bag, 150pcs/bag

25boxes/carton, 16boxes/carton, 6boxes/carton or as required