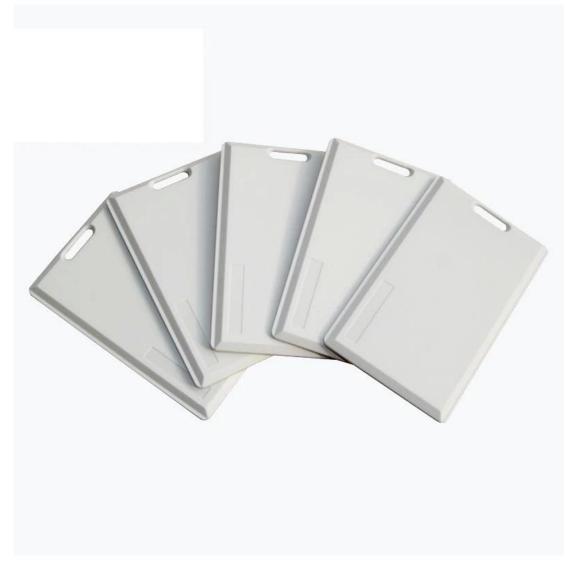

# Long range 10-50m reading tag 2.4G smart rfid card for active reader active rfid tags

## **Product Display**

Special Customized Service By Your Choice:

- 1. There different chips available;
- 2. Compact design: 7.5 mm thick;
- 3. Printing: Plain white, Silkscreen, CMYK, LOGO printing, off-set printing, etc;
- 4. Craft: Engraving, inkjet, hot stamp, etc;