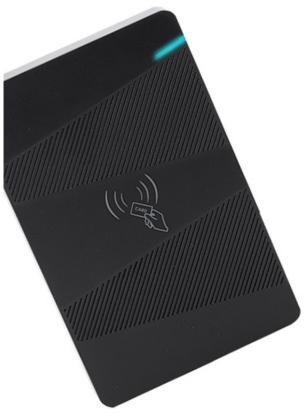

n sp a

i t **ABS Standalone Proximity RFID Card Reader Access Control System** 

# Standalone Access Controller without Keypad

ABS material

Working frequency: 125KHz

User Capacity: 15000

Card reading distance: 1-15cm

Built in WG 26output

With management card (Add/delete card)