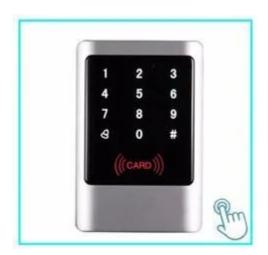

# **ACM223**

Touch Keypad RFID & Keypad Access Control , 125Khz EM 1000/4000 USer capacity