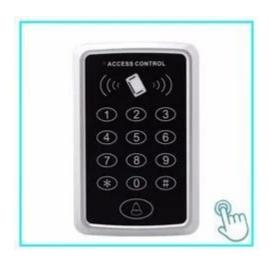

# **ACM223**

Touch Keypad RFID & Keypad Access Control , 125Khz EM 1000/4000 USer capacity