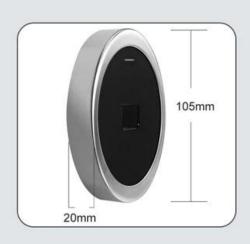

Card Users + 10 Visitor User)

> Card type: 125KHz EM card

P B

6

H to b

A

> Mini Size: L105 x W69 x H20 mm

> Capacitive Fingerprint Sensor

# **Product Show**

New design Biometric Fingerprint Standalone Access Controller outdoor rfid access control

Mini Size: 105 x 69x 20mm

Card Type 125KHZ EM Card 1000 Users 990 Card / Fingerprint Users 10 Visitor Users