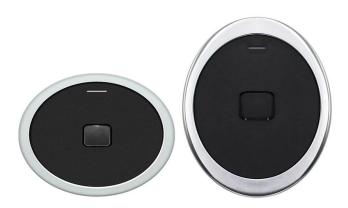

# ACM-209H Access Control System Biometric Fingerprint Access Control

- > Metal case, anti-vandal
- > One Programming relay output
- > Multi-color LED Status Display
- > 1000 Users (100 Fingerprint Users + 890

Card Users + 10 Visitor User)

> Card type: 125KHz EM card

P B

6

H to b

A

> Mini Size: L105 x W69 x H20 mm

> Capacitive Fingerprint Sensor

# **Product Show**

New design Biometric Fingerprint Standalone Access Controller outdoor rfid access control

Mini Size: 105 x 69x 20mm

Card Type 125KHZ EM Card 1000 Users 990 Card / Fingerprint Users 10 Visitor Users