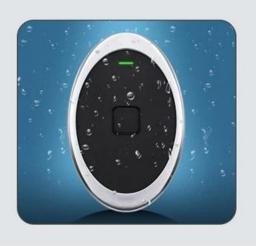

implement user passwords, Fingerprint,card អា្តាanagement and other functions

2.keyboard input, support card, password, fingerprint open the door

B. supports two modes of operation, normal mode and safe mode 4. supports three user levels 1. Ordinary users 2. Security User 3. Advanced users

5.reader sensor with high sensitivity, less than 0.1 seconds 6.supports a password to open the door, stand-alone card capacity up to 1000

7.high-quality nickel alloy metal material, having a tamper alarm and door sensor alarm functions 8.exit button and doorbell input function

# **Product Show**

New design Biometric Fingerprint Standalone Access Controller outdoor rfid access control



Mini Size: 105 x 69x 20mm

Card Type 125KHZ EM Card 1000 Users 990 Card / Fingerprint Users 10 Visitor Users





Waterproof, conforms to IP66

6 wires, easy installing



# Commmon Power Supply



# Special Power Supply





# Packing & Delivery

#### **Shipping Way**

We have strong cooperation with DHL, FEDEX, TNT, UPS, EMS, Forwarder by SEA and By AIR You also can choose your own shipping forwarder.

Packaging

Keypad access control packaging: Normal packing

# You might like

We are manufacturers of professional access control, we have a complete product access control system as follows:







#### **ACM223**

RFID touch keyboard and keyboard access control, capacity EM 125/4000 US 125Khz

#### **ACM209-NW**

Keyboard Access control to a metal RFID (not waterproof) door, 125Khz EM

#### **ACM208**

RFID reader with single waterproof door and access control







#### **ACM210**

Access contro