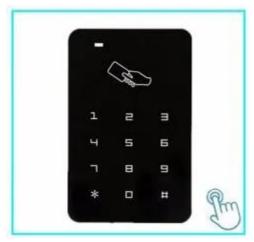

# ACM-209H Access Control System Biometric Fingerprint Access Control

- > Metal case, anti-vandal
- > One Programming relay output
- > Multi-color LED Status Display
- > 1000 Users (100 Fingerprint Users + 890

Card Users + 10 Visitor User)

> Card type: 125KHz EM card

P B

6

H to b

A

> Mini Size: L105 x W69 x H20 mm

> Capacitive Fingerprint Sensor

# **Product Show**

New design Biometric Fingerprint Standalone Access Controller outdoor rfid access control

Mini Size: 105 x 69x 20mm

Card Type 125KHZ EM Card 1000 Users 990 Card / Fingerprint Users 10 Visitor Users