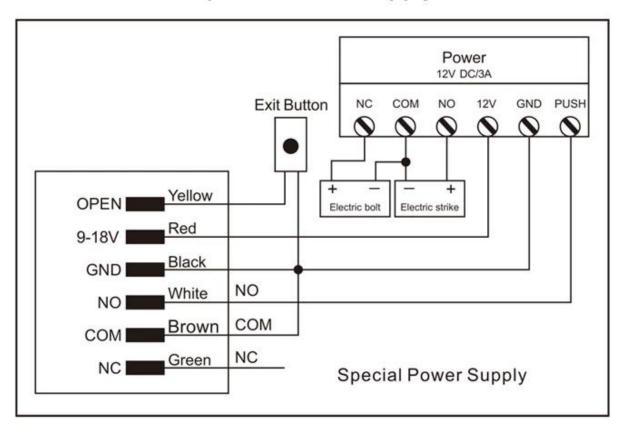

, password, fingerprint open the door

B. supports two modes of operation, normal mode and safe mode 4. supports three user levels 1. Ordinary users 2. Security User 3. Advanced users

5.reader sensor with high sensitivity, less than 0.1 seconds 6.supports a password to open the door, stand-alone card capacity up to 1000

7.high-quality nickel alloy metal material, having a tamper alarm and door sensor alarm functions 8.exit button and doorbell input function

# **Product Show**

New design Biometric Fingerprint Standalone Access Controller outdoor rfid access control



Mini Size: 105 x 69x 20mm

Card Type 125KHZ EM Card 1000 Users 990 Card / Fingerprint Users 10 Visitor Users





Waterproof, conforms to IP66

6 wires, easy installing



# Commmon Power Supply



# Special Power Supply





# Packing & Delivery

#### **Shipping Way**

We have strong cooperation with DHL, FEDEX, TNT, UPS, EMS, Forwarder by SEA and By AIR You also can choose your own shipping forwarder.

Packaging

Keypad access control packaging: Normal packing

# You might like

We are manufacturers of professional access control, we have a complete product access control system as follows:







#### **ACM223**

RFID touch keyboard and keyboard access control, capacity EM 125/4000 US 125Khz

#### **ACM209-NW**

Keyboard Access control to a metal RFID (not waterproof) door, 125Khz EM

#### **ACM208**

RFID reader with single waterproof door and access control







#### **ACM210**

Access control with single RFID metal door (not waterproof)

#### **ACM225**

RFID touch control access control, 125Khz EM,