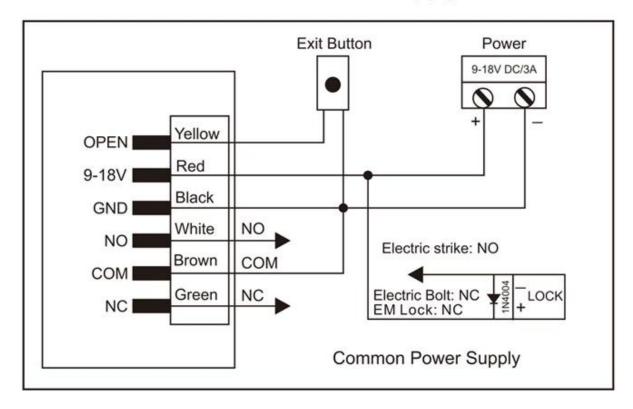

yboard input, support card, password, fingerprint open the door

B. supports two modes of operation, normal mode and safe mode 4. supports three user levels 1. Ordinary users 2. Security User 3. Advanced users

5.reader sensor with high sensitivity, less than 0.1 seconds 6.supports a password to open the door, stand-alone card capacity up to 1000

7.high-quality nickel alloy metal material, having a tamper alarm and door sensor alarm functions 8.exit button and doorbell input function

# **Product Show**

New design Biometric Fingerprint Standalone Access Controller outdoor rfid access control



Mini Size: 105 x 69x 20mm

Card Type 125KHZ EM Card 1000 Users 990 Card / Fingerprint Users 10 Visitor Users





Waterproof, conforms to IP66

6 wires, easy installing



# Commmon Power Supply



# Special Power Supply





# Packing & Delivery

#### **Shipping Way**

We have strong cooperation with DHL, FEDEX, TNT, UPS, EMS, Forwarder by SEA and By AIR You also can choose your own shipping forwarder.

Packaging

Keypad access control packaging: Normal packing

# You might like

We are manufacturers of professional access control, we have a complete product access control system as follows:







#### **ACM223**

RFID touch keyboard and keyboard access control, capacity EM 125/4000 US 125Khz

#### **ACM209-NW**

Keyboard Access control to a metal RFID (not waterproof) door, 125Khz EM

#### **ACM208**

RFID reader with single waterproof door and access control







#### **ACM210**

Access control with single RFID metal door (not waterproof)

#### **ACM225**

RFID touch control