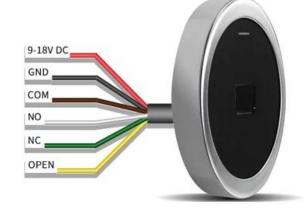

and other functions

2.keyboard input, support card, password, fingerprint open the door

B. supports two modes of operation, normal mode and safe mode 4. supports three user levels 1. Ordinary users 2. Security User 3. Advanced users

5.reader sensor with high sensitivity, less than 0.1 seconds 6.supports a password to open the door, stand-alone card capacity up to 1000

7.high-quality nickel alloy metal material, having a tamper alarm and door sensor alarm functions 8.exit button and doorbell input function

# **Product Show**

New design Biometric Fingerprint Standalone Access Controller outdoor rfid access control



Mini Size: 105 x 69x 20mm

Card Type 125KHZ EM Card 1000 Users 990 Card / Fingerprint Users 10 Visitor Users





Waterproof, conforms to IP66

6 wires, easy installing



# Commmon Power Supply



# Special Power Supply





# Packing & Delivery

#### **Shipping Way**

We have strong cooperation with DHL, FEDEX, TNT, UPS, EMS, Forwarder by SEA and By AIR You also can choose your own shipping forwarder.

Packaging

Keypad access control packaging: Normal packing

# You might like

We are manufacturers of professional access control, we have a complete product access control system as follows:







#### **ACM223**

RFID touch keyboard and keyboard access control, capacity EM 125/4000 US 125Khz

#### **ACM209-NW**

Keyboard Access control to a metal RFID (not waterproof) door, 125Khz EM

#### **ACM208**

RFID reader with single waterproof door and access control







#### **ACM210**

Access control with single RFID metal door (not waterproof)

#### **ACM