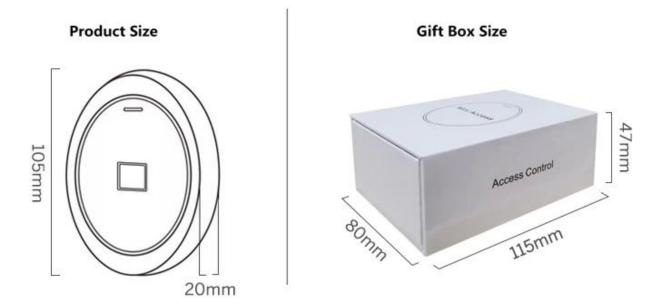

Card Users + 10 Visitor User)

> Card type: 125KHz EM card

P B

6

H to b

A

> Mini Size: L105 x W69 x H20 mm

> Capacitive Fingerprint Sensor

# **Product Show**

New design Biometric Fingerprint Standalone Access Controller outdoor rfid access control

Mini Size: 105 x 69x 20mm

Card Type 125KHZ EM Card 1000 Users 990 Card / Fingerprint Users 10 Visitor Users