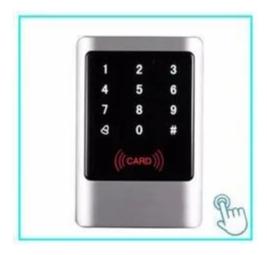

#### **ACM209-NW**

Keyboard Access control to a metal RFID (not waterproof) door, 125Khz EM