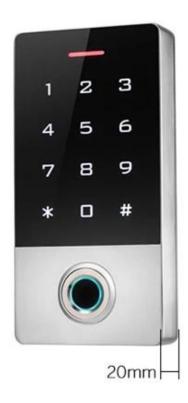

of standalone fingerprint access control

2. completely independent access control, can directly implement user passwords, Fingerprint, card impartment and other functions

keyboard input, support card, password, fingerprint open the door

Supports two modes of operation, normal mode and safe modeACM-209J Waterproof standalone ingerprint access control 4.supports three user levels 1. Ordinary users 2. Security User 3. Advanced sers

5.reader sensor with high sensitivity, less than 0.1 seconds 6.supports a password to open the door, stand-alone card capacity up to 1000

7.high-quality nickel alloy metal material, having a tamper alarm and door sensor alarm functions 8.exit button and doorbell input function

# **Product Show**

ACM-209J Waterproof standalone fingerprint access control







# Commmon Power Supply



# Special Power Supply



# Packing & Deliver

# **Shipping Way**

We have strong cooperation with DHL, FEDEX, TNT, UPS, EMS, Forwarder by SEA and By AIR You also can choose your own shipping forwarder.

Packaging

Keypad access control packaging: Normal packing

# You might like

We are manufacturers of professional access control, we have a complete product access control system as follows:







### **ACM223**

RFID touch keyboard and keyboard access control, capacity EM 125/4000 US 125Khz

### **ACM209-NW**

Keyboard Access control to a metal RFID (not waterproof) door, 125Khz EM

### **ACM208**

RFID reader with single waterproof door and access control







### **ACM210**

Access control with single RFID metal door (not waterproof)

### **ACM225**

RFID