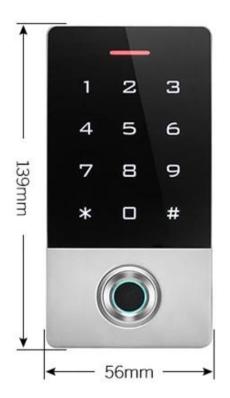

roof standalone fingerprint access control

2. completely independent access control, can directly implement user passwords, Fingerprint, card impartment and other functions

keyboard input, support card, password, fingerprint open the door

Supports two modes of operation, normal mode and safe modeACM-209J Waterproof standalone ingerprint access control 4.supports three user levels 1. Ordinary users 2. Security User 3. Advanced sers

5.reader sensor with high sensitivity, less than 0.1 seconds 6.supports a password to open the door, stand-alone card capacity up to 1000

7.high-quality nickel alloy metal material, having a tamper alarm and door sensor alarm functions 8.exit button and doorbell input function

# **Product Show**

ACM-209J Waterproof standalone fingerprint access control







# Commmon Power Supply



# Special Power Supply



# Packing & Deliver

# **Shipping Way**

We have strong cooperation with DHL, FEDEX, TNT, UPS, EMS, Forwarder by SEA and By AIR You also can choose your own shipping forwarder.

Packaging

Keypad access control packaging: Normal packing

# You might like

We are manufacturers of professional access control, we have a complete product access control system as follows:







### **ACM223**

RFID touch keyboard and keyboard access control, capacity EM 125/4000 US 125Khz

### **ACM209-NW**

Keyboard Access control to a metal RFID (not waterproof) door, 125Khz EM

### **ACM208**

RFID reader with single waterproof door and access control







### **ACM210**

Access control with single RFID metal door (not waterproof)

### **ACM225**

RF