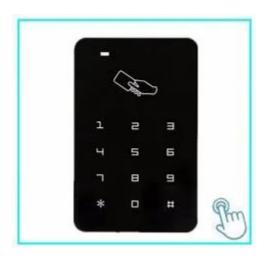

l input function

# **Product Show**

ACM-209J Waterproof standalone fingerprint access control







# Commmon Power Supply



# Special Power Supply



# Packing & Deliver

# **Shipping Way**

We have strong cooperation with DHL, FEDEX, TNT, UPS, EMS, Forwarder by SEA and By AIR You also can choose your own shipping forwarder.

Packaging

Keypad access control packaging: Normal packing

# You might like

We are manufacturers of professional access control, we have a complete product access control system as follows:







### **ACM223**

RFID touch keyboard and keyboard access control, capacity EM 125/4000 US 125Khz

### **ACM209-NW**

Keyboard Access control to a metal RFID (not waterproof) door, 125Khz EM

### **ACM208**

RFID reader with single waterproof door and access control







### **ACM210**

Access control with single RFID metal door (not waterproof)

### **ACM225**

RFID touch control access control, 125Khz EM, can connect the wiegand reader

### **ACM211B**

Touch keypad Metal case Waterproof RFID access control, Can connect the wiegand reader

## Our service

- 1, all questions will be answered within 24 hours
- 2, professional manufacturer and supplier, welcome to visit our website and our factory
- 3, OEM / ODM available
- 4, high quality, fashin desing, reasonable and competitive price, quick delivery time
- 5, after-sales service:
- 1), all the products will have been strictly checked at home before packing

- 2), all products will be well packed before shipment
- 3), All our products have a 2-3 year warranty if the damage is not caused by human bein