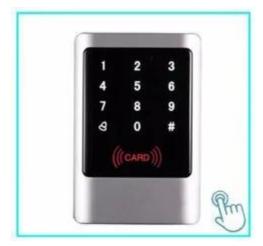

input function

# **Product Show**

ACM-209J Waterproof standalone fingerprint access control







# Commmon Power Supply



# Special Power Supply



# Packing & Deliver

# **Shipping Way**

We have strong cooperation with DHL, FEDEX, TNT, UPS, EMS, Forwarder by SEA and By AIR You also can choose your own shipping forwarder.

Packaging

Keypad access control packaging: Normal packing

# You might like

We are manufacturers of professional access control, we have a complete product access control system as follows:







### **ACM223**

RFID touch keyboard and keyboard access control, capacity EM 125/4000 US 125Khz

### **ACM209-NW**

Keyboard Access control to a metal RFID (not waterproof) door, 125Khz EM

### **ACM208**

RFID reader with single waterproof door and access control







### **ACM210**

Access control with single RFID metal door (not waterproof)

### **ACM225**

RFID touch control access control, 125Khz EM, can connect the wiegand reader

### **ACM211B**

Touch keypad Metal case Waterproof RFID access control, Can connect the wiegand reader

## Our service

- 1, all questions will be answered within 24 hours
- 2, professional manufacturer and supplier, welcome to visit our website and our factory
- 3, OEM / ODM available
- 4, high quality, fashin desing, reasonable and competitive price, quick delivery time
- 5, after-sales service:
- 1), all the products will have been strictly checked at home before packing

- 2), all products will be well packed before shipment
- 3), All our products have a 2-3 year warranty if the damage is not caused by human being