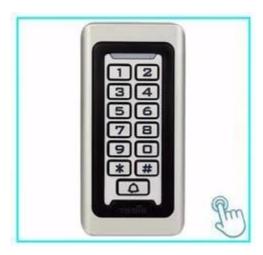

# ACM-209J Waterproof standalone fingerprint access control

> Card type: EM

P

b p h

- > Mental backlight keypad
- > Contains card reader mode. The

transmission format could be adjusted by user.

> Supports different access ways: Entry by

Card + Code or Entry by multi cards

- > Support master added card and deleted card
- > User capacity: 10,000 users

# **Product Show**

ACM-209J Waterproof standalone fingerprint access control