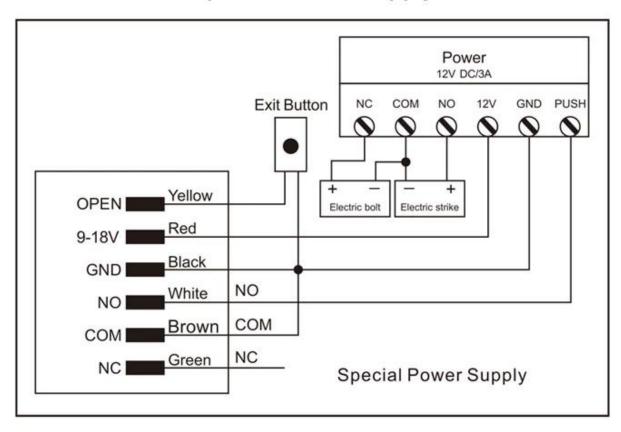

ely independent access control, can directly implement user passwords, Fingerprint, card impartment and other functions

keyboard input, support card, password, fingerprint open the door

Supports two modes of operation, normal mode and safe modeACM-209J Waterproof standalone ingerprint access control 4.supports three user levels 1. Ordinary users 2. Security User 3. Advanced sers

5.reader sensor with high sensitivity, less than 0.1 seconds 6.supports a password to open the door, stand-alone card capacity up to 1000

7.high-quality nickel alloy metal material, having a tamper alarm and door sensor alarm functions 8.exit button and doorbell input function

# **Product Show**

ACM-209J Waterproof standalone fingerprint access control







# Commmon Power Supply



# Special Power Supply



# Packing & Deliver

# **Shipping Way**

We have strong cooperation with DHL, FEDEX, TNT, UPS, EMS, Forwarder by SEA and By AIR You also can choose your own shipping forwarder.

Packaging

Keypad access control packaging: Normal packing

# You might like

We are manufacturers of professional access control, we have a complete product access control system as follows:







### **ACM223**

RFID touch keyboard and keyboard access control, capacity EM 125/4000 US 125Khz

### **ACM209-NW**

Keyboard Access control to a metal RFID (not waterproof) door, 125Khz EM

### **ACM208**

RFID reader with single waterproof door and access control







### **ACM210**

Access control with single RFID metal door (not waterproof)

### **ACM225**

RFID touch control access control, 125Khz EM, can connec