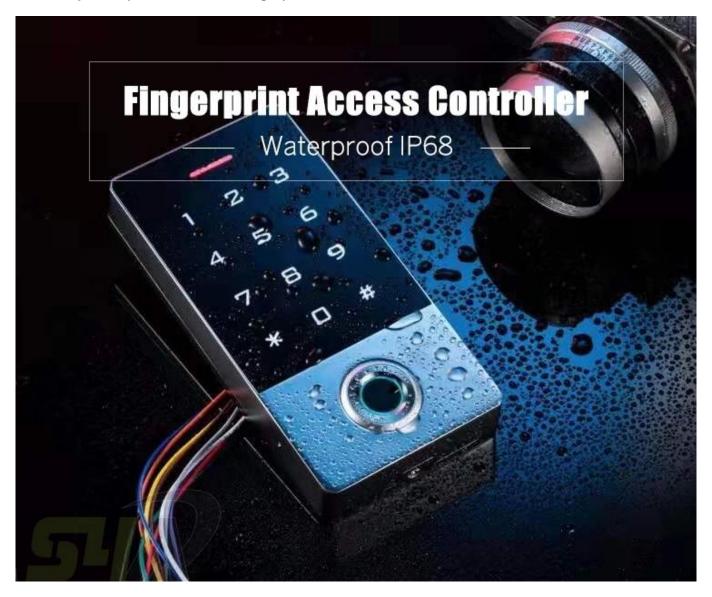

# ACM-209J Waterproof standalone fingerprint access control

> Card type: EM

P

b p h

- > Mental backlight keypad
- > Contains card reader mode. The

transmission format could be adjusted by user.

> Supports different access ways: Entry by

# **Product Show**

ACM-209J Waterproof standalone fingerprint access control