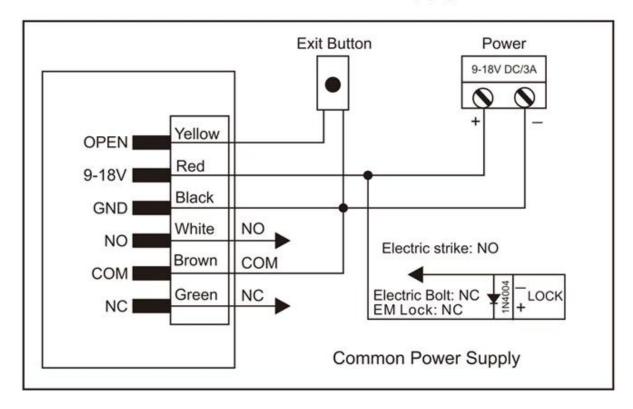

access control

2. completely independent access control, can directly implement user passwords, Fingerprint, card impartment and other functions

keyboard input, support card, password, fingerprint open the door

Supports two modes of operation, normal mode and safe modeACM-209J Waterproof standalone ingerprint access control 4.supports three user levels 1. Ordinary users 2. Security User 3. Advanced sers

5.reader sensor with high sensitivity, less than 0.1 seconds 6.supports a password to open the door, stand-alone card capacity up to 1000

7.high-quality nickel alloy metal material, having a tamper alarm and door sensor alarm functions 8.exit button and doorbell input function

# **Product Show**

ACM-209J Waterproof standalone fingerprint access control







# Commmon Power Supply



# Special Power Supply



# Packing & Deliver

# **Shipping Way**

We have strong cooperation with DHL, FEDEX, TNT, UPS, EMS, Forwarder by SEA and By AIR You also can choose your own shipping forwarder.

Packaging

Keypad access control packaging: Normal packing

# You might like

We are manufacturers of professional access control, we have a complete product access control system as follows:







### **ACM223**

RFID touch keyboard and keyboard access control, capacity EM 125/4000 US 125Khz

### **ACM209-NW**

Keyboard Access control to a metal RFID (not waterproof) door, 125Khz EM

### **ACM208**

RFID reader with single waterproof door and access control







### **ACM210**

Access control with single RFID metal door (not waterproof)

### **ACM225**

RFID touch control access cont