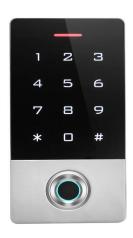

# ACM-209J Waterproof standalone fingerprint access control

> Card type: EM

P

b p h

- > Mental backlight keypad
- > Contains card reader mode. The

transmission format could be adjusted by user.

> Supports different access ways: Entry by

# **Product Show**

ACM-209J Waterproof standalone fingerprint access control