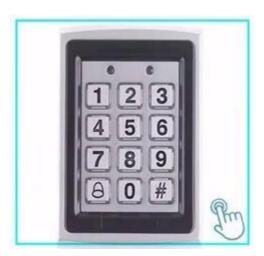

# ACM-209J Waterproof standalone fingerprint access control

> Card type: EM

P

b p h

- > Mental backlight keypad
- > Contains card reader mode. The

transmission format could be adjusted by user.

> Supports different access ways: Entry by

Card + Code or Entry by multi cards

- > Support master added card and deleted card
- > User capacity: 10,000 users

# **Product Show**

ACM-209J Waterproof standalone fingerprint access control