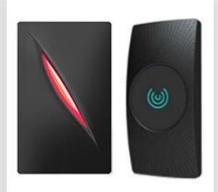

#### Bluetooth Access Control

- > Waterproof, conforms to IP66
- > Metal housing, anti-vandal
- > Card type: Mifare Card
- > iOS and Android available
- > Add / Delete users by APP
- > Support checking Opening Record
- > Support Gateway
- > Support Time Attendance
- > Multiple Access Modes: Smartphone, Card, PIN

Product Display

Various Open Methods PIN, 13.56MHz Mifare card, Mobile Phones

Support Time Attendance

Add / Delete Users by APP