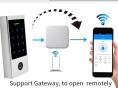

#### Bluetooth Access Control

- > Waterproof, conforms to IP66
- > Metal housing, anti-vandal
- > Card type: Mifare Card
- > iOS and Android available
- > Add / Delete users by APP
- > Support checking Opening Record
- > Support Gateway
- > Support Time Attendance
- > Multiple Access Modes: Smartphone, Card, PIN

Product Display

Various Open Methods PIN, 13.56MHz Mifare card, Mobile Phones

Support Time Attendance

Add / Delete Users by APP