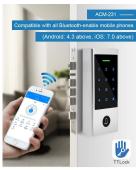

#### Bluetooth Access Control

- > Waterproof, conforms to IP66
- > Metal housing, anti-vandal
- > Card type: Mifare Card
- > iOS and Android available
- > Add / Delete users by APP
- > Support checking Opening Record
- > Support Gateway
- > Support Time Attendance
- > Multiple Access Modes: Smartphone, Card, PIN

Product Display

Various Open Methods PIN, 13.56MHz Mifare card, Mobile Phones

Support Time Attendance

Add / Delete Users by APP