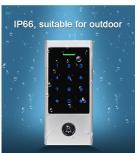

#### Bluetooth Access Control

- > Waterproof, conforms to IP66
- > Metal housing, anti-vandal
- > Card type: Mifare Card
- > iOS and Android available
- > Add / Delete users by APP
- > Support checking Opening Record
- > Support Gateway
- > Support Time Attendance
- > Multiple Access Modes: Smartphone, Card, PIN

Product Display

Various Open Methods PIN, 13.56MHz Mifare card, Mobile Phones

Support Time Attendance

Add / Delete Users by APP