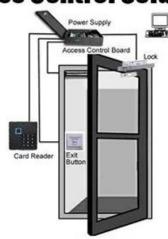

Product Display

Various Open Methods PIN, 13.56MHz Mifare card, Mobile Phones

Support Time Attendance

Add / Delete Users by APP