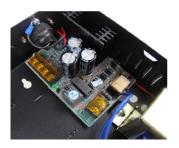

## **Detailed Images**

1: NO terminal and COM terminal , normally open no output , the key trigger output DC12V, connected electronically controlled lock(0-15 seconds delay , a positive , three negative ) ;

2: NC terminal and COM terminal , normally closed output DC12V, after the power button is triggered, then the electric or magnetic latch, Power locks (0-15 seconds delay , 2 positive, 3 negative );

3: DC12V output voltage regulation, 4 is positive , 5 negative ;

4: open button input terminal ( for negative power supply ) , which can be accessed switch output(relay output, low )control Electric lock access control system ;

5: open button input terminal ( on the positive power supply ) , which can be accessed switch output( relay output, high level ) control ,Electric lock access control system ;

6: 12V input voltage door, dedicated to the direct control of the output voltage electric lock access control