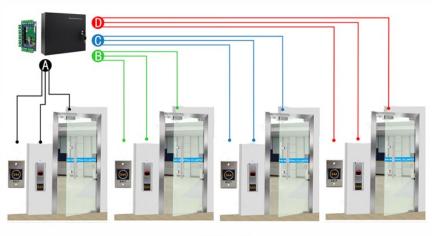

C12V, after the power button is triggered, then the electric or magnetic latch, Power locks (0-15 seconds delay , 2 positive, 3 negative );

3: DC12V output voltage regulation, 4 is positive , 5 negative ;

4: open button input terminal ( for negative power supply ) , which can be accessed switch output(relay output, low )control Electric lock access control system ;

5: open button input terminal ( on the positive power supply ) , which can be accessed switch output( relay output, high level ) control ,Electric lock access control system ;

6: 12V input voltage door, dedicated to the direct control of the output voltage electric lock access control







# Application





#### Kindly remind:

All network control board must configure with access power supply. 1 board for 1 power supply



ACM-WEG04

Four doors 1 way: Control 4doors (Enter by Swipe cards and Exit by Push button)

## Scope of Application



## Packing & Delivery

Every order we will check the quality firstly to ensure our customer get the best product. Our staff will pack it carefully to avoid the damage of transportation. We will ship every goods out as soon as possible.



# Shipping Way (Just for new customers reference )

We are one of the leading exporter of RFID products in China since 2000 years . With rich international trade experience we know the international shipping very well , We know which express or air/sea line is cheap and safe to your country . We can supply various certificate for you to clean your custom to such as CO , FTA , Form F , Form E ...Ect . We wil provide our professional sugg