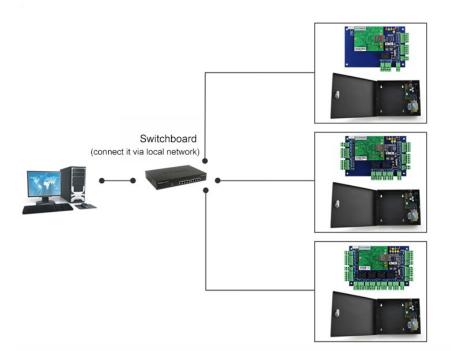

#### Kindly remind:

All network control board must configure with access power supply. 1 board for 1 power supply

ACM-WEG04

Four doors 1 way: Control 4doors (Enter by Swipe cards and Exit by Push button)