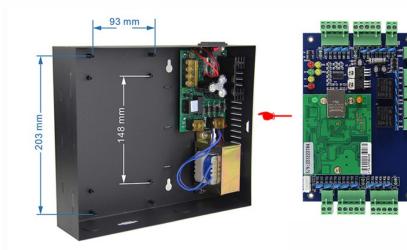

lock(0-15 seconds delay , a positive , three negative ) ;

2: NC terminal and COM terminal , normally closed output DC12V, after the power button is triggered, then the electric or magnetic latch, Power locks (0-15 seconds delay , 2 positive, 3 negative );

3: DC12V output voltage regulation, 4 is positive , 5 negative ;

4: open button input terminal ( for negative power supply ) , which can be accessed switch output(relay output, low )control Electric lock access control system ;

5: open button input terminal ( on the positive power supply ) , which can be accessed switch output( relay output, high level ) control ,Electric lock access control system ;

6: 12V input voltage door, dedicated to the direct control of the output voltage electric lock access control







# Application





#### Kindly remind:

All network control board must configure with access power supply. 1 board for 1 power supply



ACM-WEG04

Four doors 1 way: Control 4doors (Enter by Swipe cards and Exit by Push button)

## Scope of Application



## Packing & Delivery

Every order we will check the quality firstly to ensure our customer get the best product. Our staff will pack it carefully to avoid the damage of transportation. We will ship every goods out as soon as possible.



# Shipping Way (Just for new customers reference )

We are one of the leading exporter of RFID products in China since 2000 years . With rich international trade experience we know the international shipping very well , We know which express or air/sea line is cheap and safe to your country . We can supply various certif