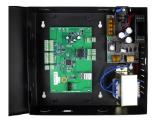

## **Detailed Images**

1: NO terminal and COM terminal , normally open no output , the key trigger output DC12V, connected electronically controlled lock(0-15 seconds delay , a positive , three negative ) ;

2: NC terminal and COM terminal , normally closed output DC12V, after the power button is triggered, then the electric or magnetic latch, Power locks (0-15 seconds delay , 2 positive, 3 negative );

3: DC12V output voltage regulation, 4 is positive , 5 negative ;

4: open button input terminal ( for negative power supply ) , which can be accessed switch output(relay output, low )control Electric lock access control system ;

5: open button input terminal ( on the positive power supply ) , which can be accessed switch output( relay output, high level ) control ,Electric lock access control system ;

6: 12V input voltage door, dedicated to the direct control of the output voltage electric lock access control