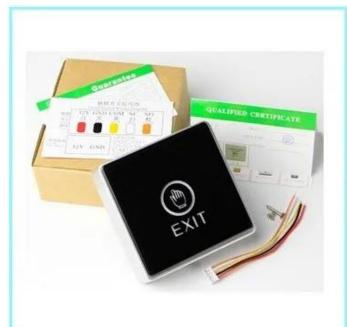

# Office Door Access Control Touch Exit Button with LED Light

- 1. Aluminum Panel with Elegant Style
- 2. Tested to 500000 Cycles
- 3. Three Contact Outputs, Suitable for all kinds of Locks
- 4. The Best Choice for Access Control

access control exit button Technique Specification:

PapamettetbesameteronDioshoensDaww

### access control exit button Advantage:

- $\cdot \cdot \cdot$  Detection range: 0.1 ~ 10 cm
- · Application: Gate/Door/Exit/Automation control
- ·· High capacity of relay dry contact (3A/AC120V,DC30V)
- · Normally open/Normally close/Common relay output
- $\cdot$  Twin led indicators for sensor standby or approached :
- (1) Sensor Standby: BLUE LED ON
- (2) Visitors whom approached to the sensor in  $10\ cm$ : RED LED ON