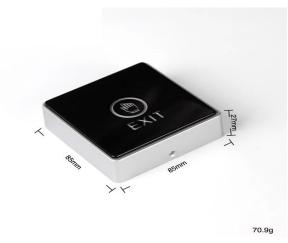

access control exit button Technique Specification:

PapamettetbesameteronDioshoensDaww

# Packing & Delivery

Unit Type: piece

Package Weight: 0.3kg

Package Size: 10cm x 10cm x 8cm