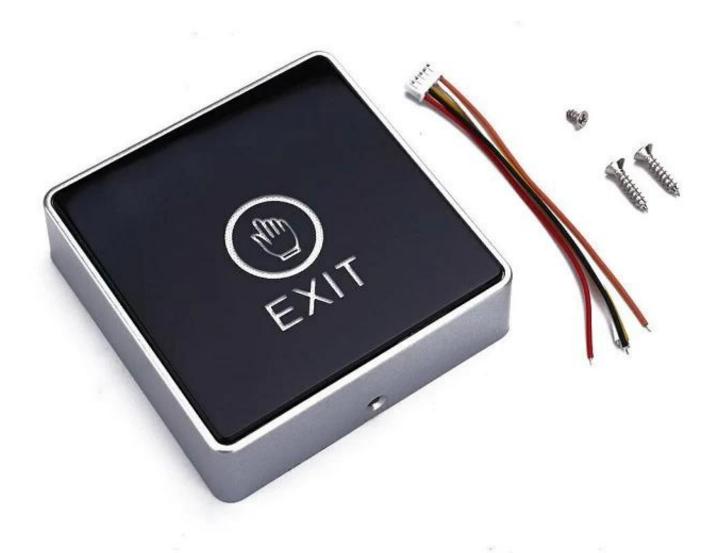

# Office Door Access Control Touch Exit Button with LED Light

- 1. Aluminum Panel with Elegant Style
- 2. Tested to 500000 Cycles
- 3. Three Contact Outputs, Suitable for all kinds of Locks
- 4. The Best Choice for Access Control

### access control exit button Advantage:

- $\cdot \cdot \cdot$  Detection range: 0.1 ~ 10 cm
- · Application: Gate/Door/Exit/Automation control
- ·· High capacity of relay dry contact (3A/AC120V,DC30V)
- · Normally open/Normally close/Common relay output
- $\cdot$  Twin led indicators for sensor standby or approached :
- (1) Sensor Standby: BLUE LED ON
- (2) Visitors whom approached to the sensor in  $10\ cm$ : RED LED ON