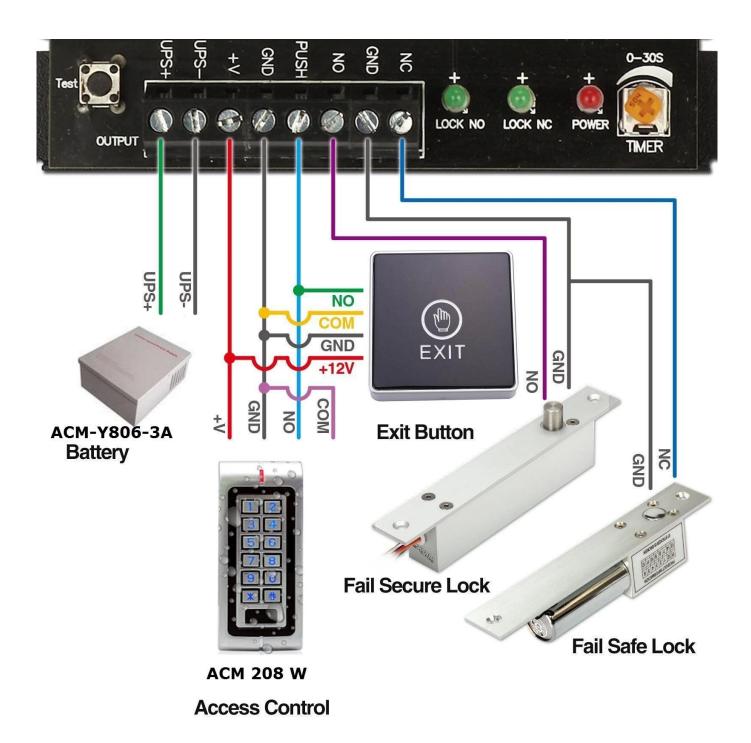

vantage:

- $\cdot \cdot \cdot$  Detection range: 0.1 ~ 10 cm
- · Application: Gate/Door/Exit/Automation control
- ·· High capacity of relay dry contact (3A/AC120V,DC30V)
- · Normally open/Normally close/Common relay output
- $\cdot$  Twin led indicators for sensor standby or approached :
- (1) Sensor Standby: BLUE LED ON
- (2) Visitors whom approached to the sensor in  $10\ cm$ : RED LED ON

# **Detailed Images**





We are professional comprehensive security access control products supplier with 20 years experience, we make sure to offer the best solution of access control system solution! So, send your inquiry details in the below, click "Send" now!

We are looking forward to forming successful business relationships with new clients around the world in the future.

# **Application**



# Packing & Delivery

Unit Type: piece

Package Weight: 0.3kg

Package Size: 10cm x 10cm x 8cm











### **Shipping Way**

We are one of the leading exporter of RFID products in China since 2000 years . With rich international trade experience we know the international shipping very well , We know which express or air/sea line is cheap and safe to your country . We can supply various certificate for you to clean your custom to such as CO , FTA , Form F , Form E ...Ect . We wil provide our professional suggestion for your shipping . EXW , FOB , FCT , CIF , CFR ...trade term are ok for us . We can be your reliable partner for products and shipping .

## Your May Need

We can supply many kinds of door switchs . Touch , No touch , glass break ,key switch. Click above photo to find more