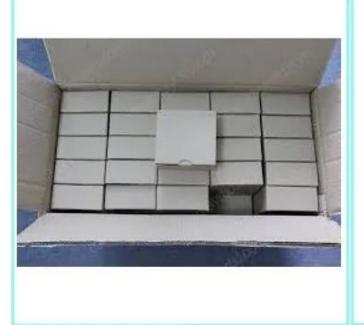

# Packing & Delivery

Unit Type: piece

Package Weight: 0.3kg

Package Size: 10cm x 10cm x 8cm