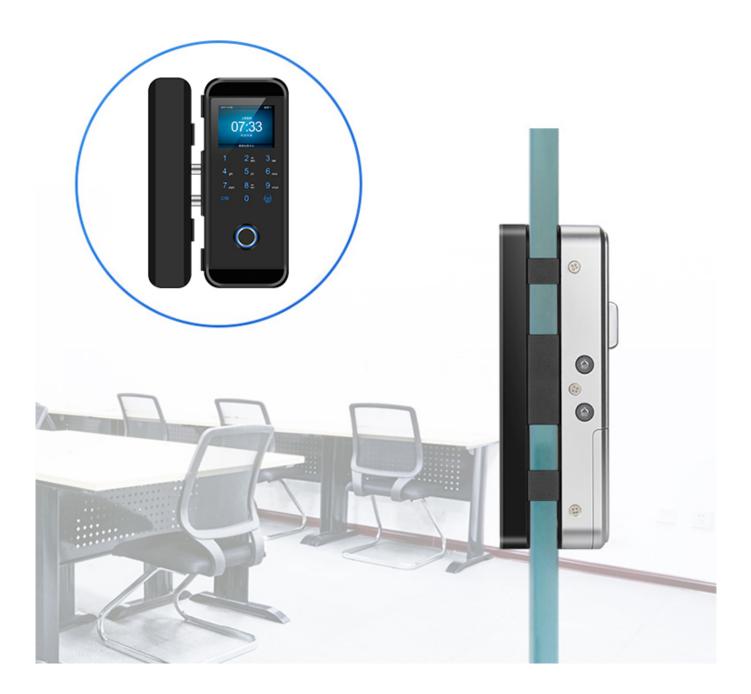

Support DIY installation just with a screwdriver, no need any take hole.

Optional Remote control function.

Doorbell built-in offers every convenience for the visitor.

Powered by 4pcs AA Battery and with low battery alarm.

## Easy installation

Support DIY installation just with a screw driver, no need any take hole.