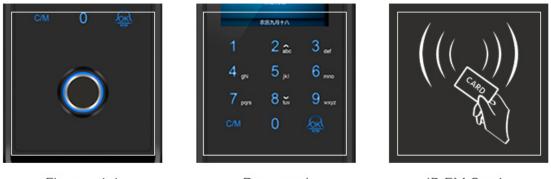

ode         | Fingerprint, password verification, ID EM card        |
| Optional Functions       | Remote Smartphone Control, EM Card, Remote Controller |
| Resolution               | 500DPI                                                |
| Door thickness           | 8~15mm                                                |
| Operating Temperature    | -20°C ~ 55°C                                          |
| Operating Humidity       | ≤93%                                                  |
| Emergency Power          | Emergency External Power USB Port, 6~9v               |
| Other function           | Low battery alarm, Normal Open, Doorbell              |

# Semiconductor Fingerprint Glass Lock

LCD: 2.4 inch TFT color screen Finger Capacity: 1000 User Capacity: 3000



## THREE METHODS



Fingerprint

Password

ID EM Cards



## Easy installation

Support DIY installation just with a screw driver, no need any take hole.