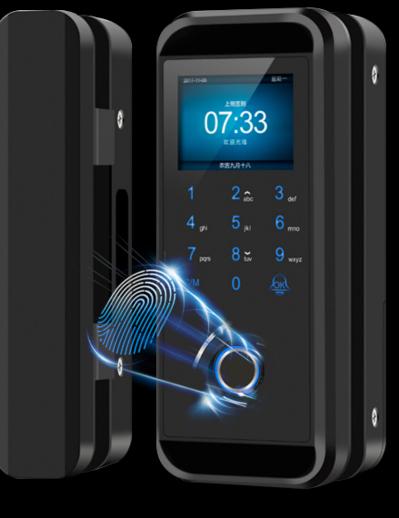

#### Advantageous:

Multiple unlock mode: Fingerprint, Password, Card and Combination Mode.

High sensitive full touch keypad with backlight, easy use even in the darkness.

Easy operation to humanity and clear voice guidance.

# Semiconductor Fingerprint Glass Lock

LCD: 2.4 inch TFT color screen Finger Capacity: 1000 User Capacity: 3000

## THREE METHODS

Fingerprint

Password

ID EM Cards