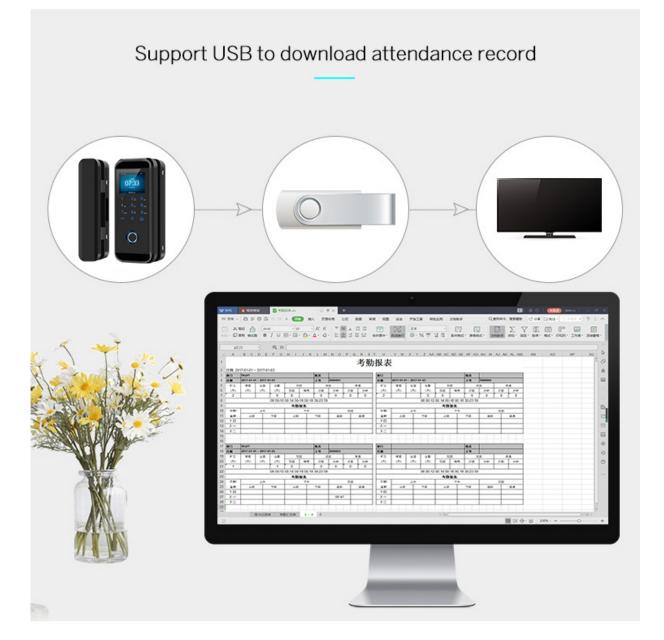

Support external emergency battery input.

Support USB to download attendance record.

| Model Number             | ACM-S700                                              |
|--------------------------|-------------------------------------------------------|
| Fingerprint sensor       | Semiconductor                                         |
| Material                 | Lock body: Zinc Alloy                                 |
|                          | Cylinder: Stainless Steel                             |
| LCD                      | 2.4 inch TFT colour screen                            |
| Fingerprint gather speed | <0.2s                                                 |
| Recognition Speed        | <0.5s                                                 |
| FAR                      | <0.001%                                               |
| FR                       | 0.10%                                                 |
| Power Supply             | DC4.0~6.0V (4*1.5V AA Battery)                        |
| Working Current          | ≤30UA                                                 |
| User Capacity            | 1000 Templates (Finger/RFID/Pincode)                  |
| Recognition Mode         | Fingerprint, password verification, ID EM card        |
| Optional Functions       | Remote Smartphone Control, EM Card, Remote Controller |
| Resolution               | 500DPI                                                |
| Door thickness           | 8~15mm                                                |
| Operating Temperature    | -20°C ~ 55°C                                          |
| Operating Humidity       | ≤93%                                                  |
| Emergency Power          | Emergency External Power USB Port, 6~9v               |
| Other function           | Low battery alarm, Normal Open, Doorbell              |