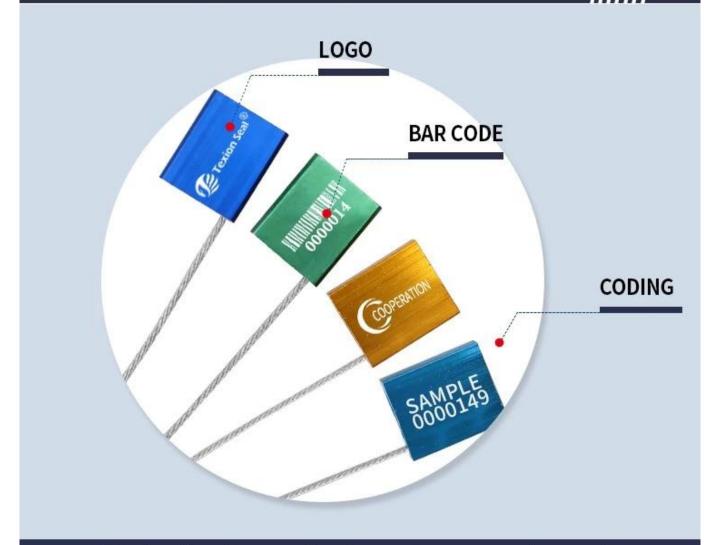

# Adjustable High Security Container seal Cable Seal



Product size and other content can be customized according to customer requirements

# ■ PRODUCTS DETAILS



Customized according to customer requirements

# ■ PRODUCT APPLICATION





**Company Information** 



### **OUR FACTORY**



- Access Control and RFID Reader Production Line:
- Monthly production quantity is up to 50,000pcs , We are Provides OEM&ODM services including product research and development, LOGO printing, customized.etc



- Electromagnetic lock & Smart Door Lock Production Line:
- Monthly production quantity is up to 100,000pcs.
- Our factory is built with modern manufacture environment, facilities, equipment and professional operation technicians
- Goldbridge Provides OEM&ODM services including product research and development, LOGO printing and product box customized.



- RFID & NFC Cards & Tags Production Line:
- RFID Tag, Wristband, Keyfob: 11,000,000pcs (monthly outpu