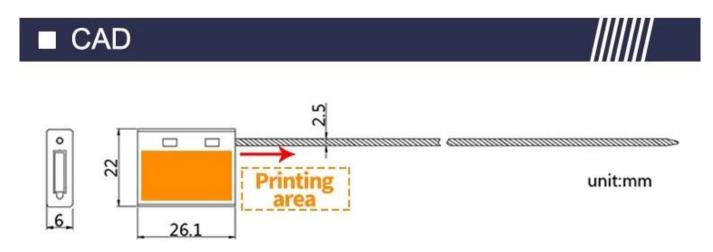

# Adjustable High Security Container seal Cable Seal

Product size and other content can be customized according to customer requirements

# ■ PRODUCTS DETAILS

Customized according to customer requirements