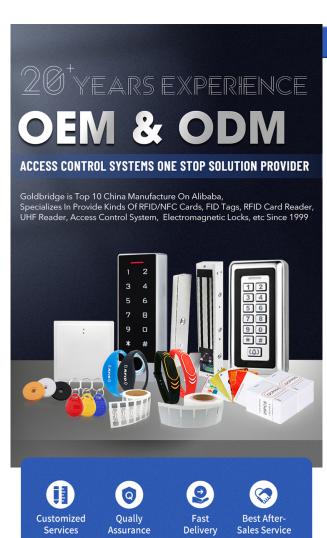

# Adjustable High Security Container seal Cable Seal

Product size and other content can be customized according to customer requirements

# ■ PRODUCTS DETAILS

Customized according to customer requirements

# ■ PRODUCT APPLICATION

**Company Information** 