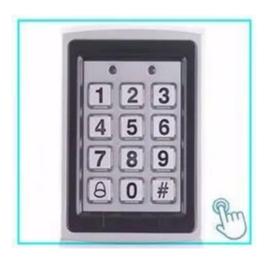

# ACM-209J Waterproof standalone fingerprint access control

> Card type: EM

P

- > Mental backlight keypad
- > Contains card reader mode. The

transmission format could be adjusted by user.

> Supports different access ways: Entry by

Card + Code or Entry by multi cards

- > Support master added card and deleted card
- > User capacity: 10,000 users

# Product Advantages

CM-209J Waterproof standalone fingerprint access control

completely independent access control, can directly implement user passwords, Fingerprint,card management and other functions

## **Product Show**

ACM-209J Waterproof standalone fingerprint access control