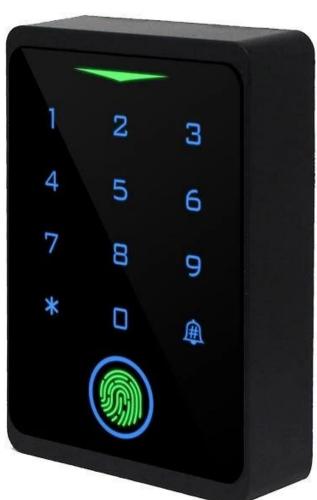

andalone fingerprint access control

completely independent access control, can directly implement user passwords, Fingerprint,card management and other functions

keyboard input, support card, password, fingerprint open the door

3.supports two modes of operation, normal mode and safe modeACM-209J Waterproof standalone fingerprint access control 4.supports three user levels 1. Ordinary users 2. Security User 3. Advanced users

5.reader sensor with high sensitivity, less than 0.1 seconds 6.supports a password to open the door, stand-alone card capacity up to 1000

7.high-quality nickel alloy metal material, having a tamper alarm and door sensor alarm functions 8.exit button and doorbell input function

## **Product Show**

ACM-209J Waterproof standalone fingerprint access control











# Commmon Power Supply



# Special Power Supply











# Packing & Deliver

## **Shipping Way**

We have strong cooperation with DHL, FEDEX, TNT, UPS, EMS, Forwarder by SEA and By AIR You also can choose your own shipping forwarder.

Packaging

Keypad access control packaging: Normal packing

# You might like

We are manufacturers of professional access control, we have a complete product access control system as follows:







#### **ACM223**

RFID touch keyboard and keyboard access control, capacity EM 125/4000 US 125Khz

#### ACM209-NW

Keyboard Access control to a metal RFID (not waterproof) door, 125Khz EM

#### **ACM208**

RFID reader with single waterproof door and access control







#### **ACM210**

Access control with single RFID metal

door (not waterproof)

#### **ACM