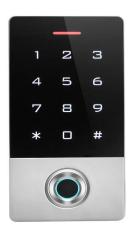

# ACM-209J Waterproof standalone fingerprint access control

> Card type: EM

P

- > Mental backlight keypad
- > Contains card reader mode. The

transmission format could be adjusted by user.

> Supports different access ways: Entry by

Card + Code or Entry by multi cards

- > Support master added card and deleted card
- > User capacity: 10,000 users

# Product Advantages

CM-209J Waterproof standalone fingerprint access control

completely independent access control, can directly implement user passwords, Fingerprint,card management and other functions

## **Product Show**

ACM-209J Waterproof standalone fingerprint access control