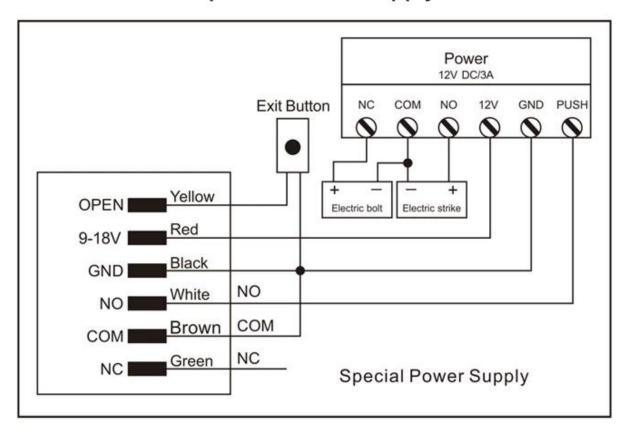

pendent access control, can directly implement user passwords, Fingerprint,card management and other functions

keyboard input, support card, password, fingerprint open the door

3.supports two modes of operation, normal mode and safe modeACM-209J Waterproof standalone fingerprint access control 4.supports three user levels 1. Ordinary users 2. Security User 3. Advanced users

5.reader sensor with high sensitivity, less than 0.1 seconds 6.supports a password to open the door, stand-alone card capacity up to 1000

7.high-quality nickel alloy metal material, having a tamper alarm and door sensor alarm functions 8.exit button and doorbell input function

## **Product Show**

ACM-209J Waterproof standalone fingerprint access control











# Commmon Power Supply



# Special Power Supply











# Packing & Deliver

## **Shipping Way**

We have strong cooperation with DHL, FEDEX, TNT, UPS, EMS, Forwarder by SEA and By AIR You also can choose your own shipping forwarder.

Packaging

Keypad access control packaging: Normal packing

# You might like

We are manufacturers of professional access control, we have a complete product access control system as follows:







#### **ACM223**

RFID touch keyboard and keyboard access control, capacity EM 125/4000 US 125Khz

#### ACM209-NW

Keyboard Access control to a metal RFID (not waterproof) door, 125Khz EM

#### **ACM208**

RFID reader with single waterproof door and access control







#### **ACM210**

Access control with single RFID metal

door (not waterproof)

#### **ACM225**

RFID touch control access control, 125Khz EM,