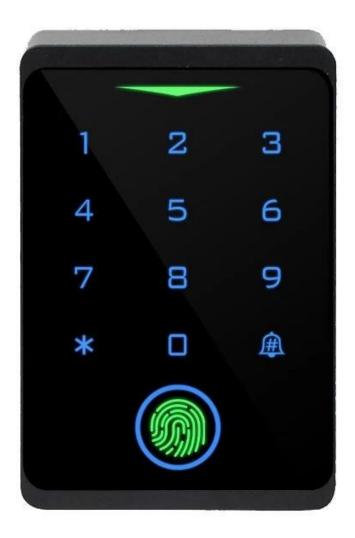

# ACM-209J Waterproof standalone fingerprint access control

> Card type: EM

P

- > Mental backlight keypad
- > Contains card reader mode. The

transmission format could be adjusted by user.

> Supports different access ways: Entry by

Card + Code or Entry by multi cards

- > Support master added card and deleted card
- > User capacity: 10,000 users

# Product Advantages

CM-209J Waterproof standalone fingerprint access control

completely independent access control, can directly implement user passwords, Fingerprint,card management and other functions

## **Product Show**

ACM-209J Waterproof standalone fingerprint access control