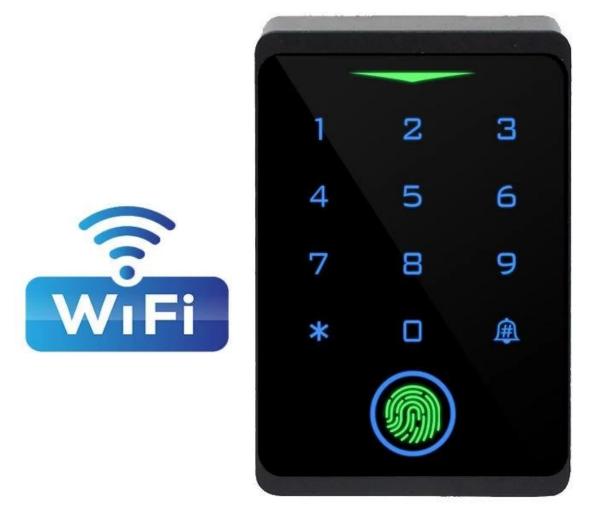

ent access control, can directly implement user passwords, Fingerprint,card management and other functions

keyboard input, support card, password, fingerprint open the door

3.supports two modes of operation, normal mode and safe modeACM-209J Waterproof standalone fingerprint access control 4.supports three user levels 1. Ordinary users 2. Security User 3. Advanced users

5.reader sensor with high sensitivity, less than 0.1 seconds 6.supports a password to open the door, stand-alone card capacity up to 1000

7.high-quality nickel alloy metal material, having a tamper alarm and door sensor alarm functions 8.exit button and doorbell input function

## **Product Show**

ACM-209J Waterproof standalone fingerprint access control











# Commmon Power Supply



# Special Power Supply











# Packing & Deliver

## **Shipping Way**

We have strong cooperation with DHL, FEDEX, TNT, UPS, EMS, Forwarder by SEA and By AIR You also can choose your own shipping forwarder.

Packaging

Keypad access control packaging: Normal packing

# You might like

We are manufacturers of professional access control, we have a complete product access control system as follows:







#### **ACM223**

RFID touch keyboard and keyboard access control, capacity EM 125/4000 US 125Khz

#### ACM209-NW

Keyboard Access control to a metal RFID (not waterproof) door, 125Khz EM

#### **ACM208**

RFID reader with single waterproof door and access control







#### **ACM210**

Access control with single RFID metal

door (not waterproof)

#### **ACM225**

RFID touch control access control, 125Khz EM, can