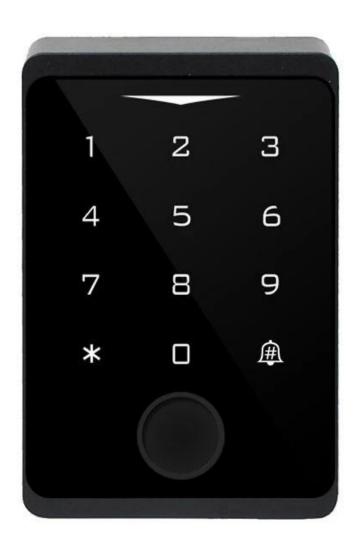

## **Product Show**

ACM-209J Waterproof standalone fingerprint access control

# ACM-209J Waterproof standalone fingerprint access control

> Card type: EM

P

- > Mental backlight keypad
- > Contains card reader mode. The

transmission format could be adjusted by user.

> Supports different access ways: Entry by

Card + Code or Entry by multi cards

- > Support master added card and deleted card
- > User capacity: 10,000 users