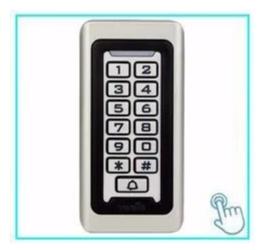

# ACM-209J Waterproof standalone fingerprint access control

> Card type: EM

P

- > Mental backlight keypad
- > Contains card reader mode. The

transmission format could be adjusted by user.

> Supports different access ways: Entry by

Card + Code or Entry by multi cards

- > Support master added card and deleted card
- > User capacity: 10,000 users

# Product Advantages

CM-209J Waterproof standalone fingerprint access control

completely independent access control, can directly implement user passwords, Fingerprint,card management and other functions

## **Product Show**

ACM-209J Waterproof standalone fingerprint access control