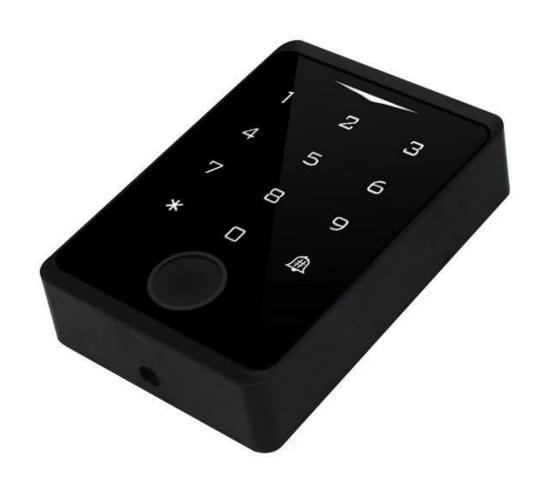

ndent access control, can directly implement user passwords, Fingerprint,card management and other functions

keyboard input, support card, password, fingerprint open the door

3.supports two modes of operation, normal mode and safe modeACM-209J Waterproof standalone fingerprint access control 4.supports three user levels 1. Ordinary users 2. Security User 3. Advanced users

5.reader sensor with high sensitivity, less than 0.1 seconds 6.supports a password to open the door, stand-alone card capacity up to 1000

7.high-quality nickel alloy metal material, having a tamper alarm and door sensor alarm functions 8.exit button and doorbell input function

## **Product Show**

ACM-209J Waterproof standalone fingerprint access control











# Commmon Power Supply



# Special Power Supply











# Packing & Deliver

## **Shipping Way**

We have strong cooperation with DHL, FEDEX, TNT, UPS, EMS, Forwarder by SEA and By AIR You also can choose your own shipping forwarder.

Packaging

Keypad access control packaging: Normal packing

# You might like

We are manufacturers of professional access control, we have a complete product access control system as follows:







#### **ACM223**

RFID touch keyboard and keyboard access control, capacity EM 125/4000 US 125Khz

#### ACM209-NW

Keyboard Access control to a metal RFID (not waterproof) door, 125Khz EM

#### **ACM208**

RFID reader with single waterproof door and access control







#### **ACM210**

Access control with single RFID metal

door (not waterproof)

#### **ACM225**

RFID touch control access control, 125Khz EM, c