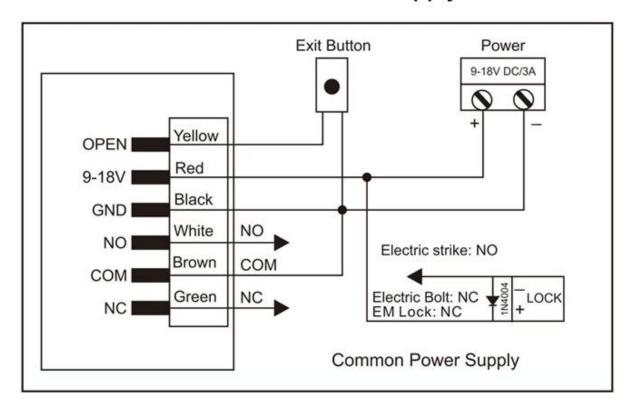

s control

completely independent access control, can directly implement user passwords, Fingerprint,card management and other functions

keyboard input, support card, password, fingerprint open the door

3.supports two modes of operation, normal mode and safe modeACM-209J Waterproof standalone fingerprint access control 4.supports three user levels 1. Ordinary users 2. Security User 3. Advanced users

5.reader sensor with high sensitivity, less than 0.1 seconds 6.supports a password to open the door, stand-alone card capacity up to 1000

7.high-quality nickel alloy metal material, having a tamper alarm and door sensor alarm functions 8.exit button and doorbell input function

## **Product Show**

ACM-209J Waterproof standalone fingerprint access control











# Commmon Power Supply



# Special Power Supply











# Packing & Deliver

## **Shipping Way**

We have strong cooperation with DHL, FEDEX, TNT, UPS, EMS, Forwarder by SEA and By AIR You also can choose your own shipping forwarder.

Packaging

Keypad access control packaging: Normal packing

# You might like

We are manufacturers of professional access control, we have a complete product access control system as follows:







#### **ACM223**

RFID touch keyboard and keyboard access control, capacity EM 125/4000 US 125Khz

#### ACM209-NW

Keyboard Access control to a metal RFID (not waterproof) door, 125Khz EM

#### **ACM208**

RFID reader with single waterproof door and access control







#### **ACM210**

Access control with single RFID metal

door (not waterproof)

#### **ACM225**

RFID touch control