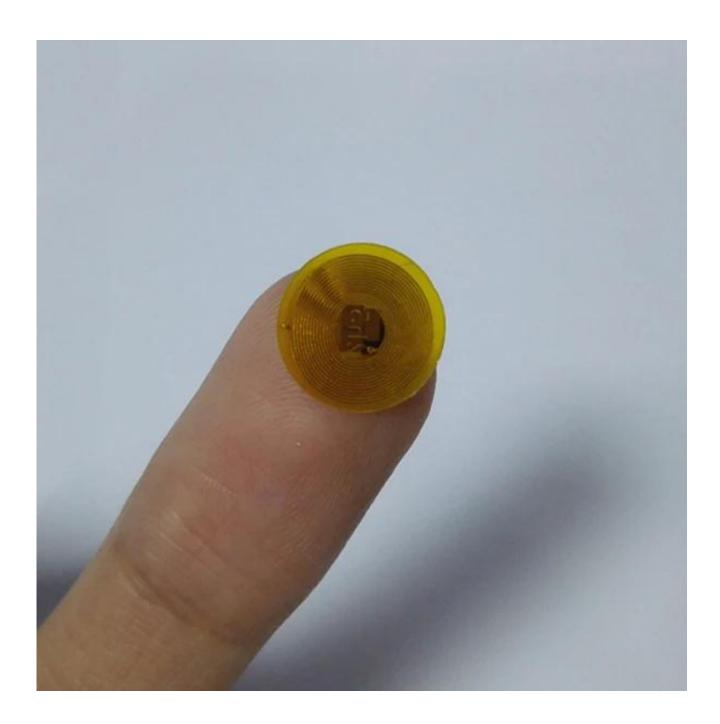

#### **Overview**

The RFID Inlay consists of a PET substrate + aluminum foil antenna (or other material) + chip. The standard size 76\*45mm, which is the core component of the RFID tag, can be used directly or for secondary production and processing into a finished label or card.

# **Product Description**

| Product name        | RFID HF Inlay                 |
|---------------------|-------------------------------|
| Material            | PET + aluminum antenna + chip |
| Size                | 9 mm ( customized)            |
| Reading range       | HF 1-10 cm                    |
| Craft               | Back glue made into wet inlay |
| Working temperature | -20°C~70°C                    |

# **Product images**