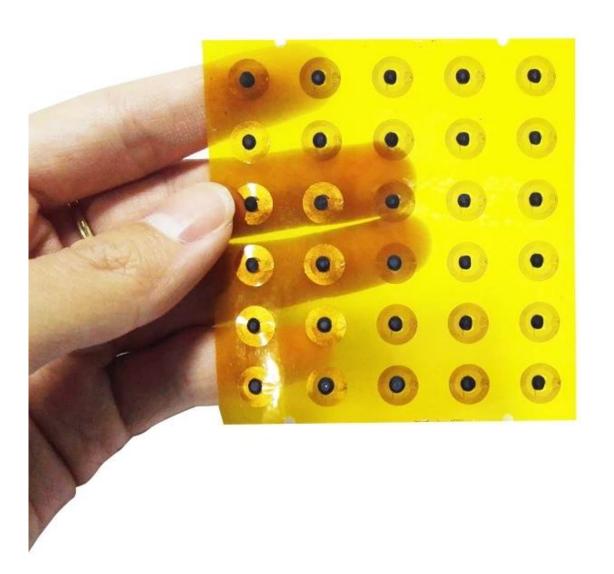

s of a PET substrate + aluminum foil antenna (or other material) + chip. The standard size 76\*45mm, which is the core component of the RFID tag, can be used directly or for secondary production and processing into a finished label or card.



# **Product Description**

| Product name        | RFID HF Inlay                 |
|---------------------|-------------------------------|
| Material            | PET + aluminum antenna + chip |
| Size                | 9 mm ( customized)            |
| Reading range       | HF 1-10 cm                    |
| Craft               | Back glue made into wet inlay |
| Working temperature | -20°C~70°C                    |

#### **Packaging**

| Single or multi-package |  |
|-------------------------|--|
| Customized is available |  |

# **Product images**













### Our Service

- 1, Any inquires will be replied within 24 hours
- 2, Professional manufacturer and supplier, Welcome to visit our website and our factory
- 3, OEM/ODM Available
- 4, High quality, fashin desing, reasonable & competitive price, fast lead time
- 5, After-sale Service:
- 1), All products will have been strictly quality checked in house before packing
- 2), All products will be well packed before shipping
- 3), All our products have 2-3 year warranty if the damage is not caused by human
- 6, Faster delivery: Around 1~5 days for sample order, 7~30 days for bulk order
- 7, Payment: You can pay for the order via: T/T, Western Union, Paypal, Ali trade assurance
- 8, Shipping: We have strong cooperation with DHL, FEDEX, TNT, UPS, EMS, Forwarder by SEA and By AIR, You