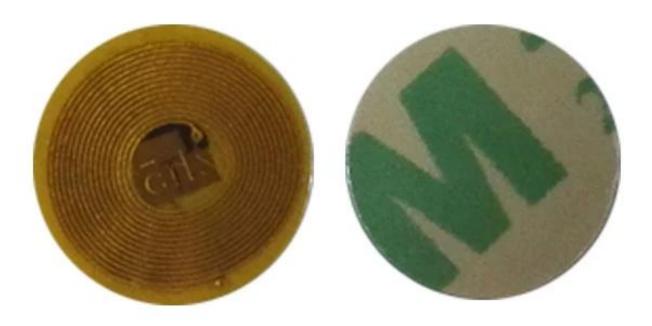

# **Product Description**

| Product name        | RFID HF Inlay                 |
|---------------------|-------------------------------|
| Material            | PET + aluminum antenna + chip |
| Size                | 9 mm ( customized)            |
| Reading range       | HF 1-10 cm                    |
| Craft               | Back glue made into wet inlay |
| Working temperature | -20°C~70°C                    |

# **Product images**