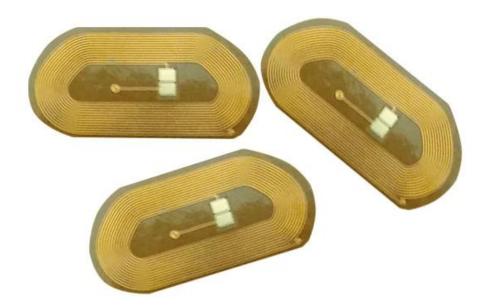

#### **Overview**

The RFID Inlay consists of a PET substrate + aluminum foil antenna (or other material) + chip. The standard size 76\*45mm, which is the core component of the RFID tag, can be used directly or for secondary production and processing into a finished label or card.

# **Product Description**

| Product name        | RFID HF Inlay                 |
|---------------------|-------------------------------|
| Material            | PET + aluminum antenna + chip |
| Size                | 9 mm ( customized)            |
| Reading range       | HF 1-10 cm                    |
| Craft               | Back glue made into wet inlay |
| Working temperature | -20°C~70°C                    |

# **Product images**