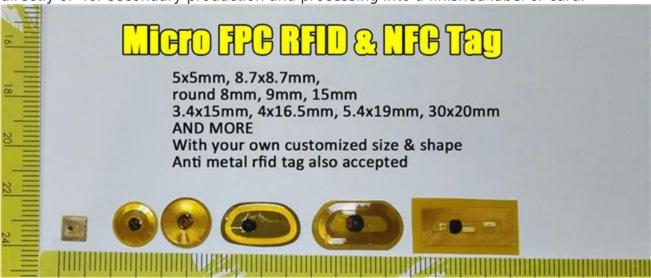

#### **Overview**

The RFID Inlay consists of a PET substrate + aluminum foil antenna (or other material) + chip. The standard size 76\*45mm, which is the core component of the RFID tag, can be used directly or for secondary production and processing into a finished label or card.

# **Product Description**

| Product name        | RFID HF Inlay                 |
|---------------------|-------------------------------|
| Material            | PET + aluminum antenna + chip |
| Size                | 9 mm ( customized)            |
| Reading range       | HF 1-10 cm                    |
| Craft               | Back glue made into wet inlay |
| Working temperature | -20°C~70°C                    |