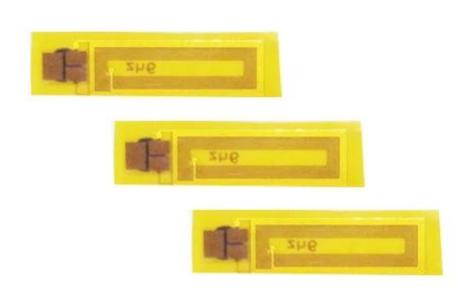

of a PET substrate + aluminum foil antenna (or other material) + chip. The standard size 76\*45mm, which is the core component of the RFID tag, can be used directly or for secondary production and processing into a finished label or card.



# **Product Description**

| Product name        | RFID HF Inlay                 |
|---------------------|-------------------------------|
| Material            | PET + aluminum antenna + chip |
| Size                | 9 mm ( customized)            |
| Reading range       | HF 1-10 cm                    |
| Craft               | Back glue made into wet inlay |
| Working temperature | -20°C~70°C                    |

#### **Packaging**

| Single or multi-package |  |
|-------------------------|--|
| Customized is available |  |

# **Product images**













### Our Service

- 1, Any inquires will be replied within 24 hours
- 2, Professional manufacturer and supplier, Welcome to visit our website and our factory
- 3, OEM/ODM Available
- 4, High quality, fashin desing, reasonable & competitive price, fast lead time
- 5, After-sale Service:
- 1), All products will have been strictly quality checked in house before packing
- 2), All products will be well packed before shipping
- 3), All our products have 2-3 year warranty if the damage is not caused by human
- 6, Faster delivery: Around 1~5 days for sample order, 7~30 days for bulk order
- 7, Payment: You can pay for the order via: T/T, Western Union, Paypal, Ali trade assurance
- 8, Shipping: We have strong cooperation with DHL, FEDEX, TNT, UPS, EMS, Forwarder by SEA and By AIR, You al