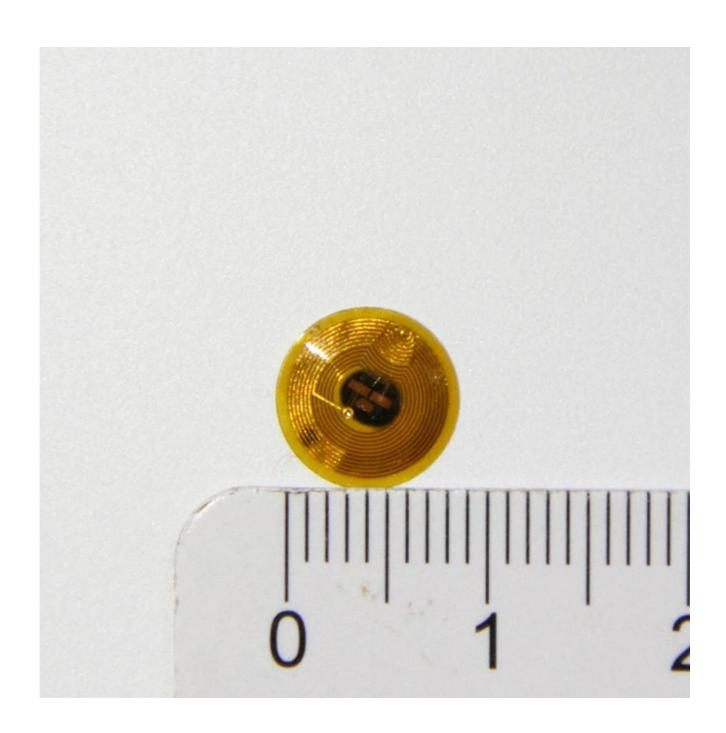

#### **Overview**

The RFID Inlay consists of a PET substrate + aluminum foil antenna (or other material) + chip. The standard size 76\*45mm, which is the core component of the RFID tag, can be used directly or for secondary production and processing into a finished label or card.

# **Product Description**

| Product name        | RFID HF Inlay                 |
|---------------------|-------------------------------|
| Material            | PET + aluminum antenna + chip |
| Size                | 9 mm ( customized)            |
| Reading range       | HF 1-10 cm                    |
| Craft               | Back glue made into wet inlay |
| Working temperature | -20°C~70°C                    |

# **Product images**