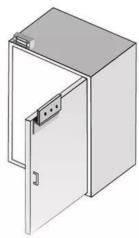

Suitable for File Cabinet, Display Cabinet

Operating temp∏≤20°C

Surface temp[]- $10^{\circ}$ C ~  $55^{\circ}$ C ( $14^{\circ}$ F~ $131^{\circ}$ F)

Suitable humidity □0~90% (non-condensing)

Finishes for shell Anodized aluminum surface texture processing

Finishes for magnetic Zinc

Finishes for armature Zinc

Weight∏0.6kg

Standard packing ∏60pcs

Mini single door electromagnetic lock 60Kg/100Lbs

Mini single door electricmagnetic lock is for showcase, cabinet door, inward door, frameless glass door and narrow doorframe. Special anti-residual magnetism designed makes the access control automation safer and electric lock more durable.