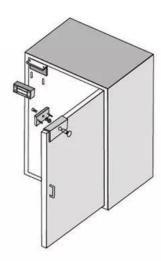

Suitable for File Cabinet, Display Cabinet

Operating temp∏≤20°C

Surface temp[]- $10^{\circ}$ C ~  $55^{\circ}$ C ( $14^{\circ}$ F~ $131^{\circ}$ F)

Suitable humidity □0~90% (non-condensing)

Finishes for shell Anodized aluminum surface texture processing

Finishes for magnetic Zinc

Finishes for armature Zinc

Weight∏0.6kg

Standard packing ∏60pcs

Mini single door electromagnetic lock 60Kg/100Lbs

Mini single door electricmagnetic lock is for showcase, cabinet door, inward door, frameless glass door and narrow doorframe. Special anti-residual magnetism designed makes the access control automation safer and electric lock more durable.