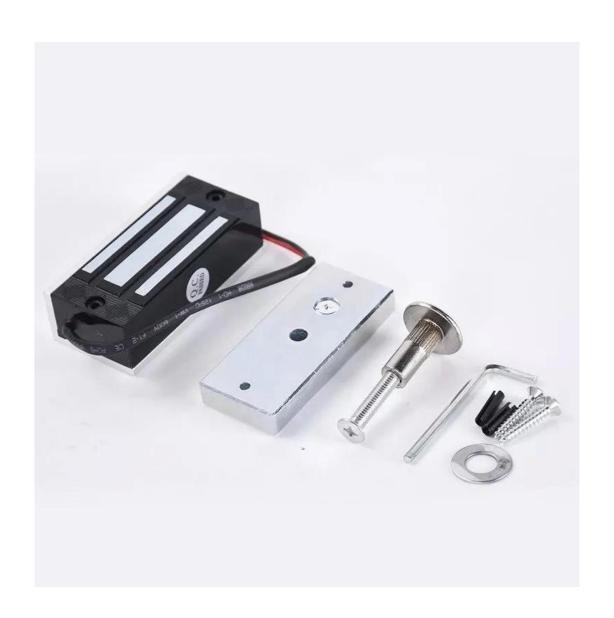

## Magnetic Lock Instructions

EL-100 60KG

Finishes for magnetic Zinc

Finishes for armature Zinc

Weight∏0.6kg

Standard packing ∏60pcs

Mini single door electromagnetic lock 60Kg/100Lbs

Mini single door electricmagnetic lock is for showcase, cabinet door, inward door, frameless glass door and narrow doorframe. Special anti-residual magnetism designed makes the access control automation safer and electric lock more durable.