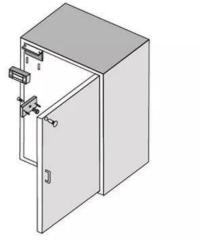

Suitable for File Cabinet, Display Cabinet

Operating temp∏≤20°C

Surface temp[]- $10^{\circ}$ C ~  $55^{\circ}$ C ( $14^{\circ}$ F~ $131^{\circ}$ F)

Suitable humidity □0~90% (non-condensing)

Finishes for shell Anodized aluminum surface texture processing

Finishes for magnetic Zinc

Finishes for armature Zinc

Weight∏0.6kg

Standard packing ∏60pcs

Mini single door electromagnetic lock 60Kg/100Lbs

Mini single door electricmagnetic lock is for showcase, cabinet door, inward door, frameless glass door and narrow doorframe. Special anti-residual magnetism designed makes the access control automation safer and electric lock more durable.