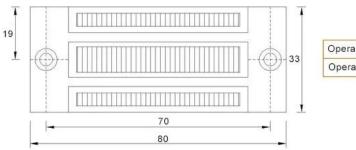

## Adsorption board size chart

## Magnetic Lock Dimensions

| Operating Voltage: | DC12V |
|--------------------|-------|
| Operating Current: | 100mA |