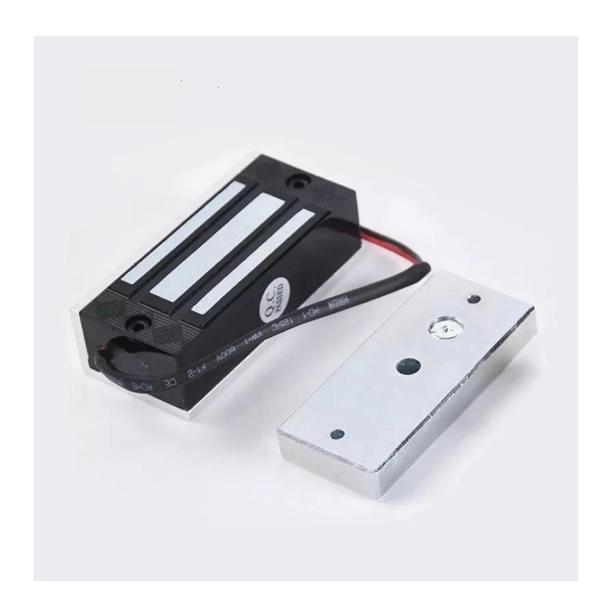

#### What is Electromagnetic Lock?

Electromagnetic locks consist of an armature and a coil assembly, which become magnetized when an electric current passes through them. This magnetic field secures the door and electronically controls when doors are locked and unlocked.

Electromagnetic locks are fail-safe by design.

Item Parameter

Lock size []79Lx40Wx23H(mm)

Armature plate | 75Lx31Wx10H(mm)

Holding force \( \begin{aligned} \text{60kg} \) (100Lbs)

Voltage

□DC 12V

Current draw □ 2V/160mA

## Magnetic Lock Instructions

EL-100 60KG

## Magnetic Lock Dimensions

| Operating Voltage: | DC12V |
|--------------------|-------|
| Operating Current: | 100mA |