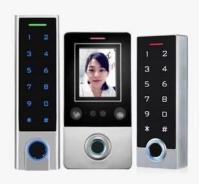

# ACCESS CONTROL SYSTEM

Security for All: Network Access Control Board ,Standalone Access Controller, Biometric Access Control, T&A time attendance, Facial Access Control