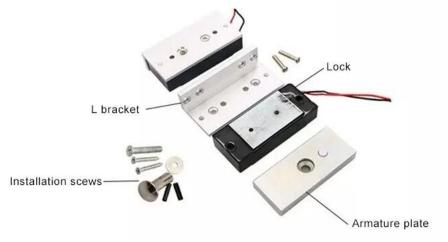

#### What is Electromagnetic Lock?

Electromagnetic locks consist of an armature and a coil assembly, which become magnetized when an electric current passes through them. This magnetic field secures the door and electronically controls when doors are locked and unlocked.

Finishes for magnetic Zinc

Finishes for armature Zinc

Weight∏0.6kg

Standard packing ∏60pcs

Mini single door electromagnetic lock 60Kg/100Lbs

Mini single door electricmagnetic lock is for showcase, cabinet door, inward door, frameless glass door and narrow doorframe. Special anti-residual magnetism designed makes the access control automation safer and electric lock more durable.