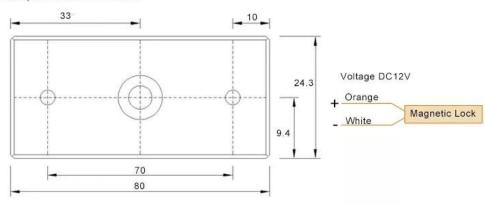

## Magnetic Lock Dimensions

| Operating Voltage: | DC12V |
|--------------------|-------|
| Operating Current: | 100mA |