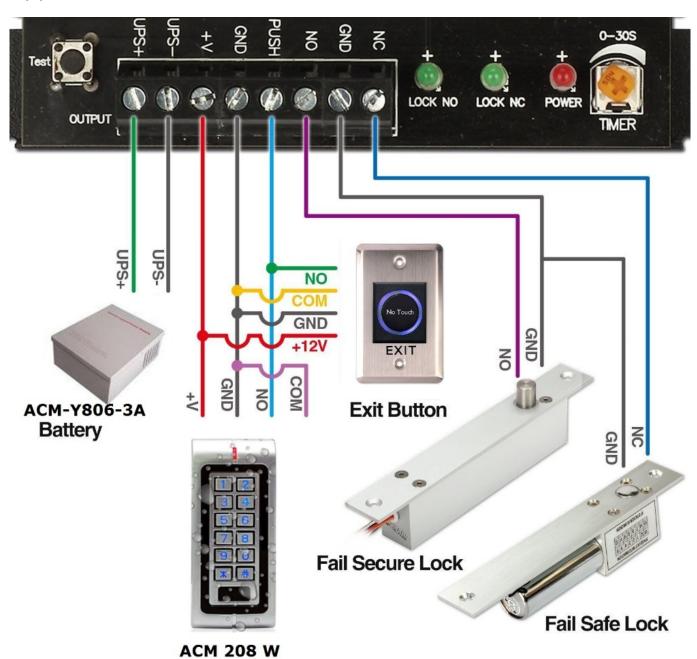

## **Application**

Access Control

Details. Or do not hesitate to send us a request to request the price list.

No touch Door Realese Exit Button

K2B: 86 \* 86mm

No touch Door Realese Exit Sensor

K9A: 115 \* 40mm