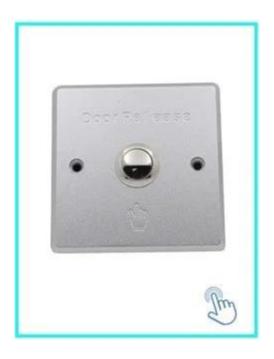

Door release button, (stainless steel,

NO / NC) K5B: 86 \* 86mm

Door release button, (steel, aluminum, NO), K4B: 86 \* 86mm High quality Kirsite made of stainless

steel. K14B: 86 \* 86mm PUSH door release button in stainless steel; K815B: 86 \* 86mm