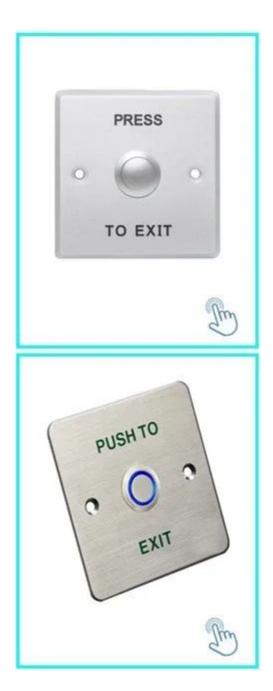

Door release button, (stainless steel,

NO / NC) K5B: 86 \* 86mm

Door release button, (steel, aluminum, NO), K4B: 86 \* 86mm High quality Kirsite made of stainless

steel. K14B: 86 \* 86mm PUSH door release button in stainless steel; K815B: 86 \* 86mm