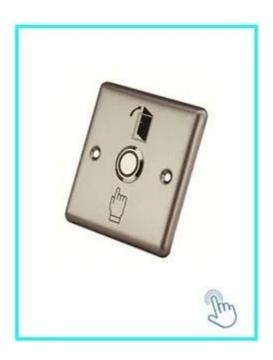

Door release button, (stainless steel,

NO / NC) K5B: 86 \* 86mm

Door release button, (steel, aluminum, NO), K4B: 86 \* 86mm High quality Kirsite made of stainless

steel. K14B: 86 \* 86mm PUSH door release button in stainless steel; K815B: 86 \* 86mm