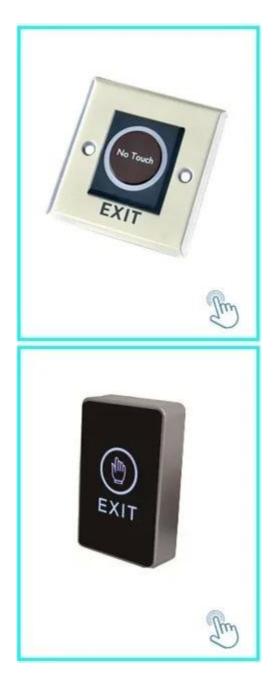

## **Application**

Access Control

Details. Or do not hesitate to send us a request to request the price list.

No touch Door Realese Exit Button

K2B: 86 \* 86mm

No touch Door Realese Exit Sensor

K9A: 115 \* 40mm