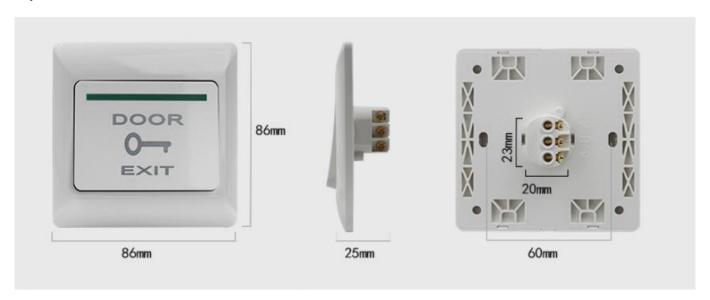

## **Application**

Access Control

Details. Or do not hesitate to send us a request to request the price list.

No touch Door Realese Exit Button

K2B: 86 \* 86mm

No touch Door Realese Exit Sensor

K9A: 115 \* 40mm

Door release button, (stainless steel,

NO / NC) K5B: 86 \* 86mm

Door release button, (steel, aluminum, NO), K4B: 86 \* 86mm High quality Kirsite made of stainless

steel. K14B: 86 \* 86mm PUSH door release button in stainless steel; K815B: 86 \* 86mm