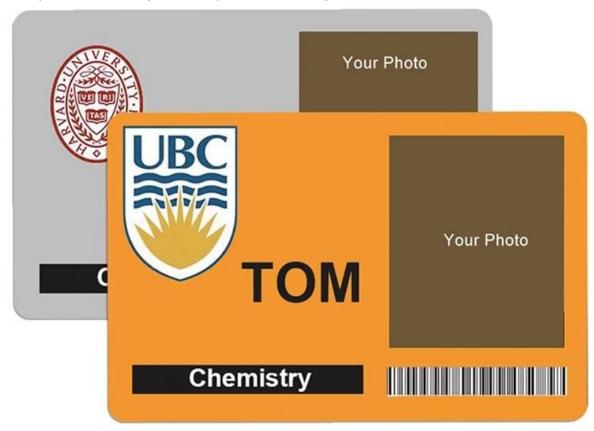

### Product Description:

### Factory Supply PVC Gym RFID NFC Membership Card

## **Advantages**

- 1. Adopting raw material from the supplier of national citizen id card, which is safety and environmental protection of PVC material.
  - 2. Anti scratch, more durable with overlay and protect film.
  - 3. Best printing machine: four-color printer, exquisite printing quality.
  - 4, Each card with an global unique UID number.
  - 5, Default without number printing on card
  - 6. Manufacturer, customized, factory price
  - 7. Specialized in smart card producing over 20 years
  - 8. Fast speed of delivery8. Fast speed of delivery



## Please don't be hesitate! Contact us and get more rfid carddetails

### **Features**

- LF/HF/UHF RFID chips in options
- Provided different access password and cryptographic edition, highproduct safety.
- Dual frequency card:can be used by special customers on differentenvironment ,and support custom printing.

- CPU Card: RealizingISO/IEC 14443 and ISO/IEC7816 two unicircuit bi-face(contactless and contact) on one cpu or only support ISO/IEC 14443 standard contactless CPU card.
- High product safety, the safety engineering of CPU and COS providedual security. Indepence, and controlled by each key management system.

# **Specification:**

### **China Professional RFID Cards Manufacture for 20Years**

| Item                      | Factory Supply PVC Gym RFID NFC Membership Card