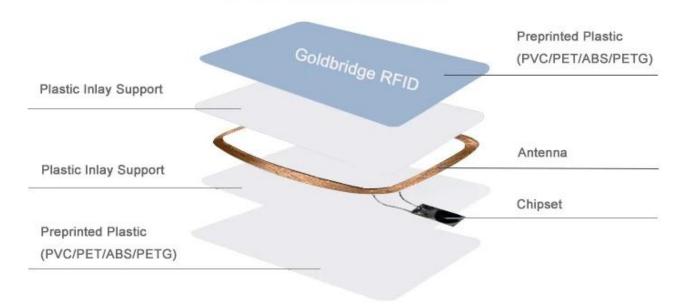

|                                |  |
|                           | Embossing                                                                                     |                                |  |
|                           | Hole punch                                                                                    |                                |  |
| Available Personalization | Size, printing, QR code, gold/silver stamping, numeric elements, barcode, magnetic strip, etc |                                |  |
| Application               | Access control, hotel key card, loyalty card, pre-paid card, staff ID card, etc.              |                                |  |

# **Product Display**

### Standard Card Size



## **RFID Card Structure**











# Contactless RFID Card

Available with an execptionally wide variety of chips



Available Product





Access contorl card

Hotel key card



**Business cord** 





PVC ID card

School ID card



### Mnbership card

### **Custom Characteristics**

Numbering: Inkjet, Laser, Flat, Embossing

**Photo:** AdoptHP Indigo Digital printer, ensure the printing qualtiy, meanwhile print thecard with personalized photos. text.

We are Making kinds of crafit RFID Cards: Access controlCard, Hotel Key card,

Business Card, PVC Plastic ID Card, School ID Card, Membership Card, etc[]

| What we have:                                                                      |
|------------------------------------------------------------------------------------|
| Laser Printing / Silkscreen Printing