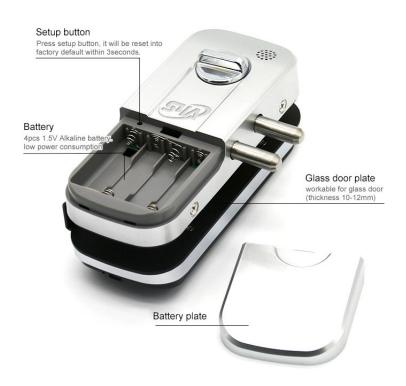

Support DIY installation just with a screwdriver, no need any take hole.

Optional Remote control function.

The doorbell built-in offers every convenience for the visitor.

Powered by 4pcs AA Battery and with low battery alarm.

Support external emergency battery input.

Support USB to download attendance records.

| Display                           | 2.4inches color display                                       |  |  |  |
|-----------------------------------|---------------------------------------------------------------|--|--|--|
| USB                               | Support USB to download attendance record and user info       |  |  |  |
| Fingerprint collector             | dark background optical tape inductive fingerprint collector. |  |  |  |
| Fingerprint recognition algorithm | S4A V2.0 high-speed fingerprint algorithm,                    |  |  |  |
| Fingerprint Verify speed          | ≤ 0.1S                                                        |  |  |  |
| Error rate                        | ≤ 0.0001%                                                     |  |  |  |
| FR                                | ≤0.01%                                                        |  |  |  |
| Battery                           | 4pcs double-A battery                                         |  |  |  |
| Language                          | English and Chinese                                           |  |  |  |
| Emergency battery                 | support                                                       |  |  |  |
| Working Voltage                   | 4pcs 1.5V "AA" alkaline battery                               |  |  |  |
| Fingerprint sensor                | Optical sensor                                                |  |  |  |
| Access method                     | Fingerprint+EM Card+Pincode                                   |  |  |  |
| Button quantity                   | 6 buttons. (0-3C/M/OK)                                        |  |  |  |
| Password capacity                 | 1000 group                                                    |  |  |  |
| Fingerprint capacity              | 2000pcs                                                       |  |  |  |
| Working temperature               | -25°C~65°C                                                    |  |  |  |
| Working humidity                  | 5~95%RH                                                       |  |  |  |