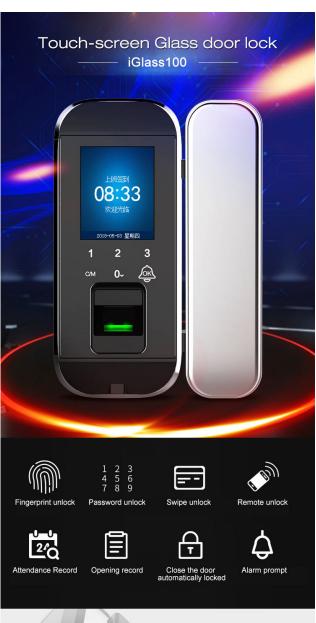

## Advantageous:

Multiple unlock mode: Fingerprint, Password, Card, and Combination Mode.

High sensitive full touch keypad with backlight, easy use even in the darkness.

Easy operation to humanity and clear voice guidance.

Support DIY installation just with a screwdriver, no need any take hole.

Optional Remote control function.

The doorbell built-in offers every convenience for the visitor.

Powered by 4pcs AA Battery and with low battery alarm.

Support external emergency battery input.

Support USB to download attendance records.

| Display                           | 2.4inches color display                                       |  |  |  |
|-----------------------------------|---------------------------------------------------------------|--|--|--|
| USB                               | Support USB to download attendance record and user info       |  |  |  |
| Fingerprint collector             | dark background optical tape inductive fingerprint collector. |  |  |  |
| Fingerprint recognition algorithm | S4A V2.0 high-speed fingerprint algorithm,                    |  |  |  |
| Fingerprint Verify speed          | ≤ 0.1S                                                        |  |  |  |
| Error rate                        | ≤ 0.0001%                                                     |  |  |  |
| FR                                | ≤0.01%                                                        |  |  |  |
| Battery                           | 4pcs double-A battery                                         |  |  |  |
| Language                          | English and Chinese                                           |  |  |  |
| Emergency battery                 | support                                                       |  |  |  |
| Working Voltage                   | 4pcs 1.5V "AA" alkaline battery                               |  |  |  |
| Fingerprint sensor                | Optical sensor                                                |  |  |  |
| Access method                     | Fingerprint+EM Card+Pincode                                   |  |  |  |
| Button quantity                   | 6 buttons. (0-3C/M/OK)                                        |  |  |  |
| Password capacity                 | 1000 group                                                    |  |  |  |
| Fingerprint capacity              | 2000pcs                                                       |  |  |  |
| Working temperature               | -25°C~65°C                                                    |  |  |  |
| Working humidity                  | 5~95%RH                                                       |  |  |  |