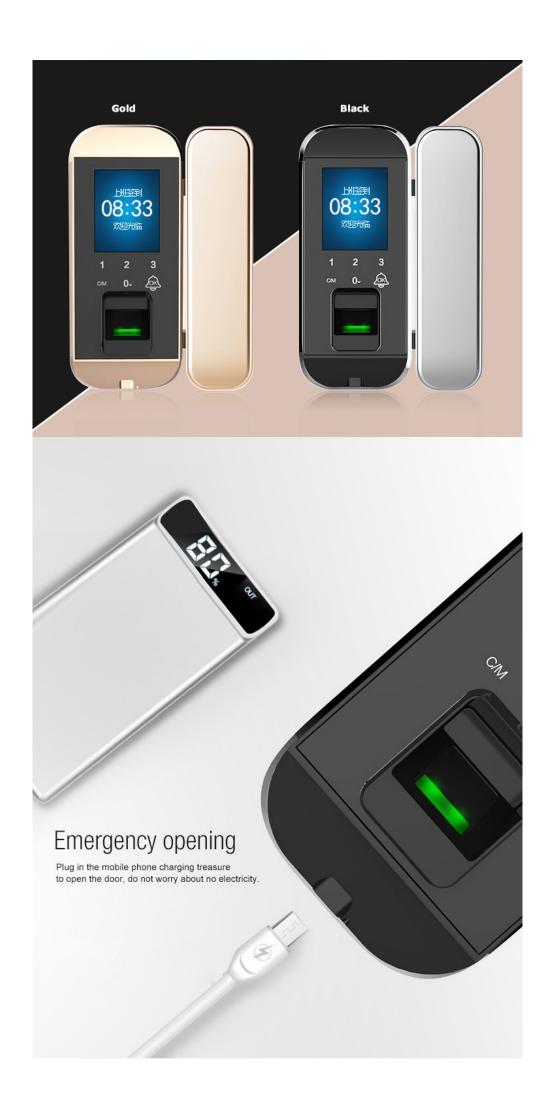

Support external emergency battery input.

Support USB to download attendance records.

| Display                           | 2.4inches color display                                       |  |  |  |
|-----------------------------------|---------------------------------------------------------------|--|--|--|
| USB                               | Support USB to download attendance record and user info       |  |  |  |
| Fingerprint collector             | dark background optical tape inductive fingerprint collector. |  |  |  |
| Fingerprint recognition algorithm | S4A V2.0 high-speed fingerprint algorithm,                    |  |  |  |
| Fingerprint Verify speed          | ≤ 0.1S                                                        |  |  |  |
| Error rate                        | ≤ 0.0001%                                                     |  |  |  |
| FR                                | ≤0.01%                                                        |  |  |  |
| Battery                           | 4pcs double-A battery                                         |  |  |  |
| Language                          | English and Chinese                                           |  |  |  |
| Emergency battery                 | support                                                       |  |  |  |
| Working Voltage                   | 4pcs 1.5V "AA" alkaline battery                               |  |  |  |
| Fingerprint sensor                | Optical sensor                                                |  |  |  |
| Access method                     | Fingerprint+EM Card+Pincode                                   |  |  |  |
| Button quantity                   | 6 buttons. (0-3C/M/OK)                                        |  |  |  |
| Password capacity                 | 1000 group                                                    |  |  |  |
| Fingerprint capacity              | 2000pcs                                                       |  |  |  |
| Working temperature               | -25°C~65°C                                                    |  |  |  |
| Working humidity                  | 5~95%RH                                                       |  |  |  |