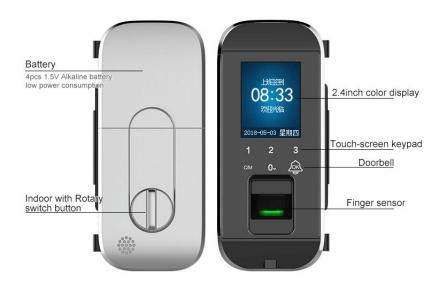

Support DIY installation just with a screwdriver, no need any take hole.

Optional Remote control function.

The doorbell built-in offers every convenience for the visitor.

Powered by 4pcs AA Battery and with low battery alarm.

Support external emergency battery input.

Support USB to download attendance records.

| Display                           | 2.4inches color display                                       |  |  |  |
|-----------------------------------|---------------------------------------------------------------|--|--|--|
| USB                               | Support USB to download attendance record and user info       |  |  |  |
| Fingerprint collector             | dark background optical tape inductive fingerprint collector. |  |  |  |
| Fingerprint recognition algorithm | S4A V2.0 high-speed fingerprint algorithm,                    |  |  |  |
| Fingerprint Verify speed          | ≤ 0.1S                                                        |  |  |  |
| Error rate                        | ≤ 0.0001%                                                     |  |  |  |
| FR                                | ≤0.01%                                                        |  |  |  |
| Battery                           | 4pcs double-A battery                                         |  |  |  |
| Language                          | English and Chinese                                           |  |  |  |
| Emergency battery                 | support                                                       |  |  |  |
| Working Voltage                   | 4pcs 1.5V "AA" alkaline battery                               |  |  |  |
| Fingerprint sensor                | Optical sensor                                                |  |  |  |
| Access method                     | Fingerprint+EM Card+Pincode                                   |  |  |  |
| Button quantity                   | 6 buttons. (0-3C/M/OK)                                        |  |  |  |
| Password capacity                 | 1000 group                                                    |  |  |  |
| Fingerprint capacity              | 2000pcs                                                       |  |  |  |
| Working temperature               | -25°C~65°C                                                    |  |  |  |
| Working humidity                  | 5~95%RH                                                       |  |  |  |