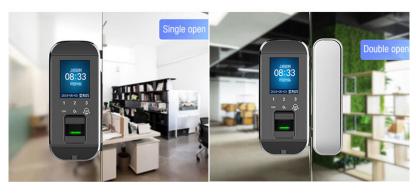

## Advantageous:

Multiple unlock mode: Fingerprint, Password, Card, and Combination Mode.

High sensitive full touch keypad with backlight, easy use even in the darkness.

Easy operation to humanity and clear voice guidance.

Support external emergency battery input.

Support USB to download attendance records.

| Display                           | 2.4inches color display                                       |  |  |  |
|-----------------------------------|---------------------------------------------------------------|--|--|--|
| USB                               | Support USB to download attendance record and user info       |  |  |  |
| Fingerprint collector             | dark background optical tape inductive fingerprint collector. |  |  |  |
| Fingerprint recognition algorithm | S4A V2.0 high-speed fingerprint algorithm,                    |  |  |  |
| Fingerprint Verify speed          | ≤ 0.1S                                                        |  |  |  |
| Error rate                        | ≤ 0.0001%                                                     |  |  |  |
| FR                                | ≤0.01%                                                        |  |  |  |
| Battery                           | 4pcs double-A battery                                         |  |  |  |
| Language                          | English and Chinese                                           |  |  |  |
| Emergency battery                 | support                                                       |  |  |  |
| Working Voltage                   | 4pcs 1.5V "AA" alkaline battery                               |  |  |  |
| Fingerprint sensor                | Optical sensor                                                |  |  |  |
| Access method                     | Fingerprint+EM Card+Pincode                                   |  |  |  |
| Button quantity                   | 6 buttons. (0-3C/M/OK)                                        |  |  |  |
| Password capacity                 | 1000 group                                                    |  |  |  |
| Fingerprint capacity              | 2000pcs                                                       |  |  |  |
| Working temperature               | -25°C~65°C                                                    |  |  |  |
| Working humidity                  | 5~95%RH                                                       |  |  |  |