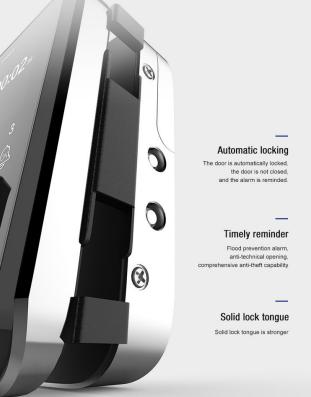

Support DIY installation just with a screwdriver, no need any take hole.

Optional Remote control function.

The doorbell built-in offers every convenience for the visitor.

Powered by 4pcs AA Battery and with low battery alarm.