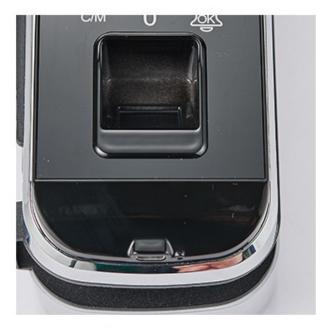

Support external emergency battery input.

Support USB to download attendance record.

| Model Number             | iGlass100Plus                                         |
|--------------------------|-------------------------------------------------------|
| Fingerprint sensor       | Optical                                               |
| Material                 | Lock body: Zinc Alloy                                 |
|                          | Cylinder: Stainless Steel                             |
| LCD                      | 1.77 inch TFT colour screen                           |
| Fingerprint gather speed | <0.2s                                                 |
| Recognition Speed        | <0.5s                                                 |
| FAR                      | <0.001%                                               |
| FR                       | 0.10%                                                 |
| Power Supply             | DC4.0~6.0V (4*1.5V AA Battery)                        |
| Working Current          | ≤30UA                                                 |
| User Capacity            | 1000 Templates (Finger/RFID/Pincode)                  |
| Recognition Mode         | Fingerprint, Password verification, ID EM Card        |
| Optional Functions       | Remote Smartphone Control, EM Card, Remote Controller |
| Resolution               | 500DPI                                                |
| Door thickness           | 8~15mm                                                |
| Operating Temperature    | -20°C ~ 55°C                                          |
| Operating Humidity       | ≤93%                                                  |
| Emergency Power          | Emergency External Power USB Port, 6~9v               |
| Other function           | Low battery alarm, Normal Open, Doorbell              |