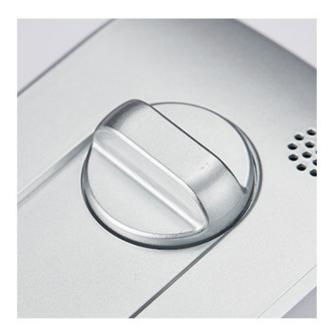

## THREE METHODS

Fingerprint

Password

ID EM Cards

Low battery alarm

USB emergency door opening

Indoor spin button

Doorbell