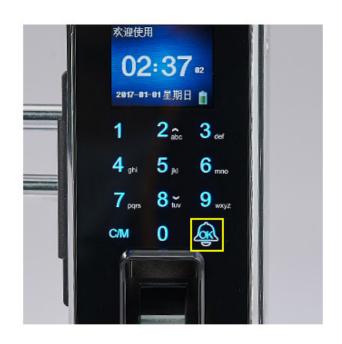

## Advantageous:

Multiple unlock mode: Fingerprint, Password, Card and Combination Mode.

High sensitive full touch keypad with backlight, easy use even in the darkness.

Easy operation to humanity and clear voice guidance.

Support external emergency battery input.

Support USB to download attendance record.

| Model Number             | iGlass100Plus                                         |
|--------------------------|-------------------------------------------------------|
| Fingerprint sensor       | Optical                                               |
| Material                 | Lock body: Zinc Alloy                                 |
|                          | Cylinder: Stainless Steel                             |
| LCD                      | 1.77 inch TFT colour screen                           |
| Fingerprint gather speed | <0.2s                                                 |
| Recognition Speed        | <0.5s                                                 |
| FAR                      | <0.001%                                               |
| FR                       | 0.10%                                                 |
| Power Supply             | DC4.0~6.0V (4*1.5V AA Battery)                        |
| Working Current          | ≤30UA                                                 |
| User Capacity            | 1000 Templates (Finger/RFID/Pincode)                  |
| Recognition Mode         | Fingerprint, Password verification, ID EM Card        |
| Optional Functions       | Remote Smartphone Control, EM Card, Remote Controller |
| Resolution               | 500DPI                                                |
| Door thickness           | 8~15mm                                                |
| Operating Temperature    | -20°C ~ 55°C                                          |
| Operating Humidity       | ≤93%                                                  |
| Emergency Power          | Emergency External Power USB Port, 6~9v               |
| Other function           | Low battery alarm, Normal Open, Doorbell              |

## THREE METHODS

Fingerprint

Password

ID EM Cards

Low battery alarm

USB emergency door opening

Indoor spin button

Doorbell