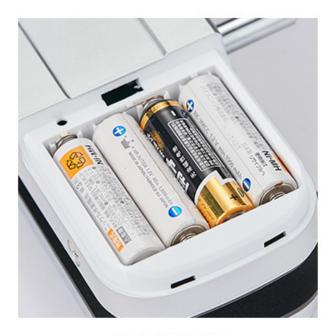

Support DIY installation just with a screwdriver, no need any take hole.

Optional Remote control function.

Doorbell built-in offers every convenience for the visitor.

Powered by 4pcs AA Battery and with low battery alarm.