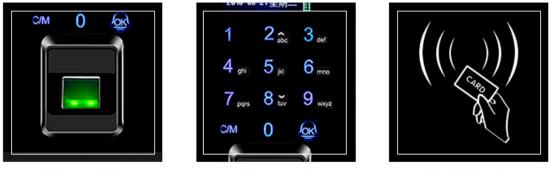

## Advantageous:

Multiple unlock mode: Fingerprint, Password, Card and Combination Mode.

High sensitive full touch keypad with backlight, easy use even in the darkness.

Easy operation to humanity and clear voice guidance.

## THREE METHODS

Fingerprint

Password

ID EM Cards

Low battery alarm

USB emergency door opening

Indoor spin button

Doorbell