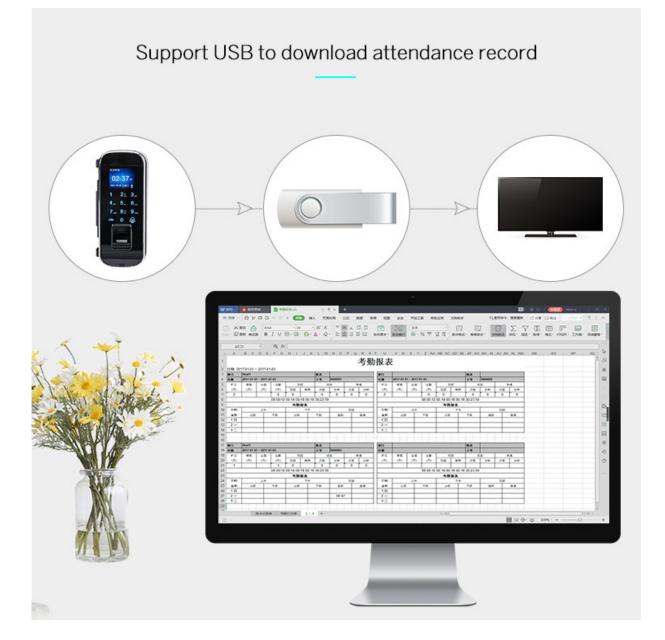

Support external emergency battery input.

Support USB to download attendance record.

| Model Number             | iGlass100Plus                                         |
|--------------------------|-------------------------------------------------------|
| Fingerprint sensor       | Optical                                               |
| Material                 | Lock body: Zinc Alloy                                 |
|                          | Cylinder: Stainless Steel                             |
| LCD                      | 1.77 inch TFT colour screen                           |
| Fingerprint gather speed | <0.2s                                                 |
| Recognition Speed        | <0.5s                                                 |
| FAR                      | <0.001%                                               |
| FR                       | 0.10%                                                 |
| Power Supply             | DC4.0~6.0V (4*1.5V AA Battery)                        |
| Working Current          | ≤30UA                                                 |
| User Capacity            | 1000 Templates (Finger/RFID/Pincode)                  |
| Recognition Mode         | Fingerprint, Password verification, ID EM Card        |
| Optional Functions       | Remote Smartphone Control, EM Card, Remote Controller |
| Resolution               | 500DPI                                                |
| Door thickness           | 8~15mm                                                |
| Operating Temperature    | -20°C ~ 55°C                                          |
| Operating Humidity       | ≤93%                                                  |
| Emergency Power          | Emergency External Power USB Port, 6~9v               |
| Other function           | Low battery alarm, Normal Open, Doorbell              |