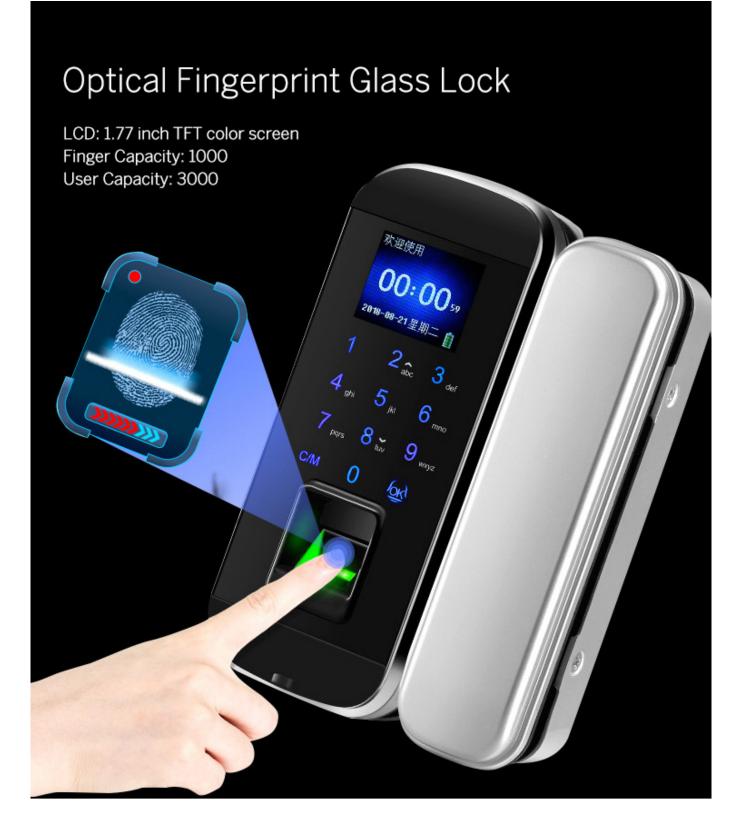

## Model No.: iGlass100Plus

## Advantageous:

Multiple unlock mode: Fingerprint, Password, Card and Combination Mode.

High sensitive full touch keypad with backlight, easy use even in the darkness.

Easy operation to humanity and clear voice guidance.

Support external emergency battery input.

Support USB to download attendance record.

| Model Number             | iGlass100Plus                                         |
|--------------------------|-------------------------------------------------------|
| Fingerprint sensor       | Optical                                               |
| Material                 | Lock body: Zinc Alloy                                 |
|                          | Cylinder: Stainless Steel                             |
| LCD                      | 1.77 inch TFT colour screen                           |
| Fingerprint gather speed | <0.2s                                                 |
| Recognition Speed        | <0.5s                                                 |
| FAR                      | <0.001%                                               |
| FR                       | 0.10%                                                 |
| Power Supply             | DC4.0~6.0V (4*1.5V AA Battery)                        |
| Working Current          | ≤30UA                                                 |
| User Capacity            | 1000 Templates (Finger/RFID/Pincode)                  |
| Recognition Mode         | Fingerprint, Password verification, ID EM Card        |
| Optional Functions       | Remote Smartphone Control, EM Card, Remote Controller |
| Resolution               | 500DPI                                                |
| Door thickness           | 8~15mm                                                |
| Operating Temperature    | -20°C ~ 55°C                                          |
| Operating Humidity       | ≤93%                                                  |
| Emergency Power          | Emergency External Power USB Port, 6~9v               |
| Other function           | Low battery alarm, Normal Open, Doorbell              |