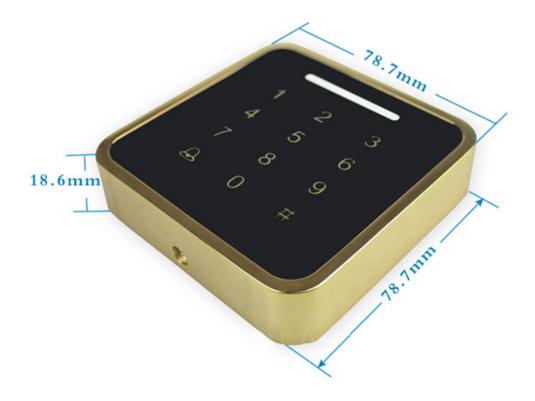

# Product display

 $ACM\text{-}A89 \ Standalone \ metal \ RFID \ door \ access \ control \ Card \ capacity \ 3000 \ users \ with \ keyboard \ and \ LED \ indicators$ 