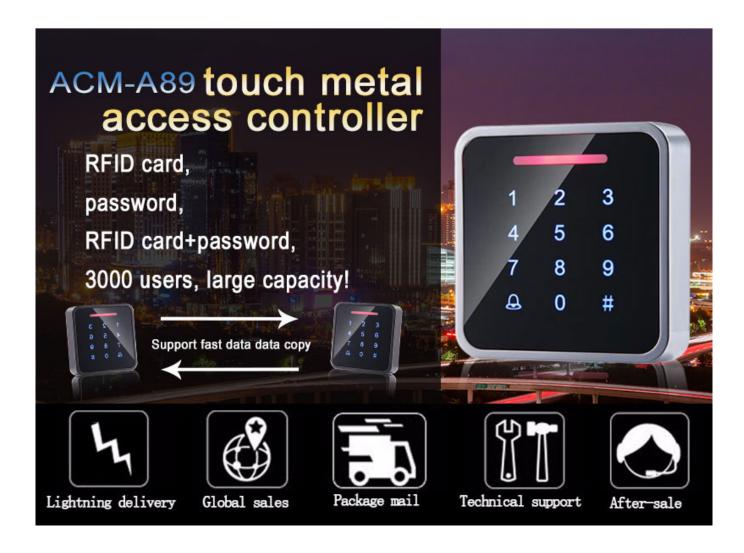

### Benefit

1 completely independent access control, directly through the keyboard to reach passwords, card management and other functions.

- 2. Supports Wiegand 26 output and input, can be used as a card reader.
- 3. Supports card, password, card with password and three-seed certification management.
- 4.reader sensor with high sensitivity, less than 0.1 seconds.
- 5. supports a password to open the door, autonomous card capacity up to 3000.
- 6. Supports the Master card to add or delete user cards

#### **Detailed** image

Supports Wiegand 26/34 output, can be used as access control to the card reader door