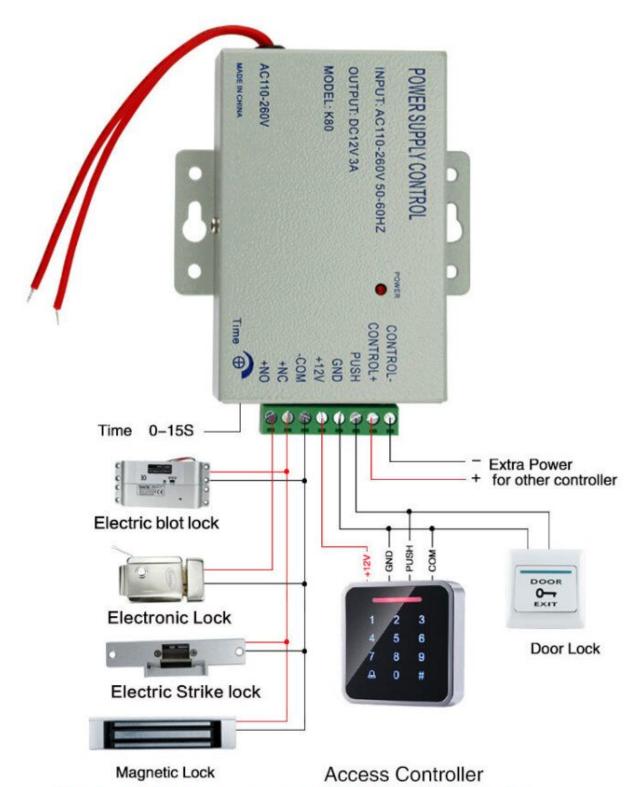

### Wiring diagram

Attention when electronically contrlled lock must be transferred to 0seconds delay,to prevent burning of electric lock.