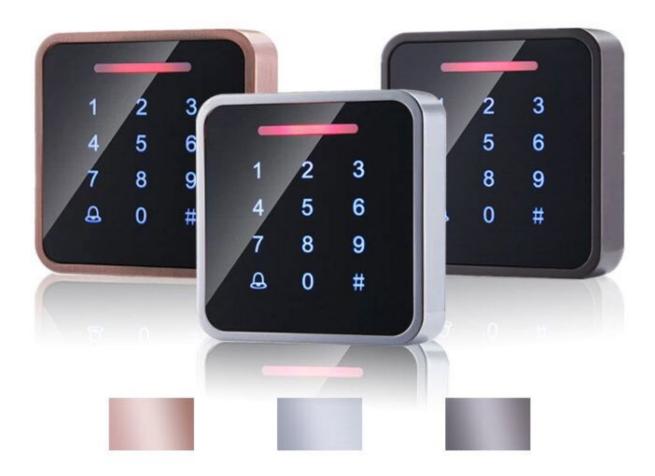

# Welcome To Goldbridge Ltd

Color available for access control with touch keyboard. IS OEM / ODM support