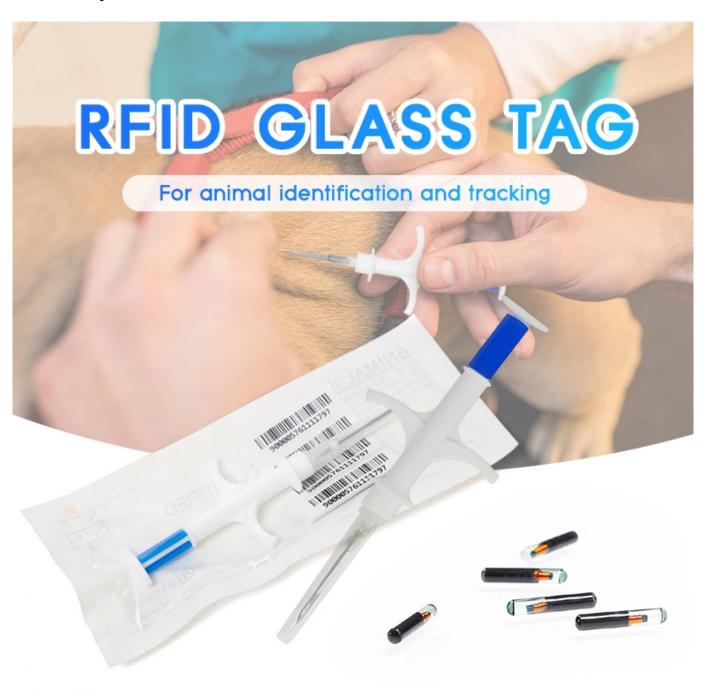

Animal Microchip Horse Tracking Chip Micro Rfid Dog Implant Animal Id Chip Microchip For Cattle Cat Microchip Pets

#### **Specification**

Specification

Animal Microchip Horse Tracking Chip Micro Rfid Dog Implant Animal Id

Product name Chip

Microchip For Cattle Cat Microchip Pets

Chip EM4305 Frequency 125KHZ

Reading Distance 3-20cm depend on your reader and chip

Material Bio-Glass Protocal ISO14443A Size 2\*12mm, 3\*15mm,1.4\*8mm,1.25x7mm etc

Disinfection Method EO (ACM) Type Passive

Place of Origin Guangdong, china

Memory 144Byte/504Byte/888byte

Samples Samples is free for your quality test.