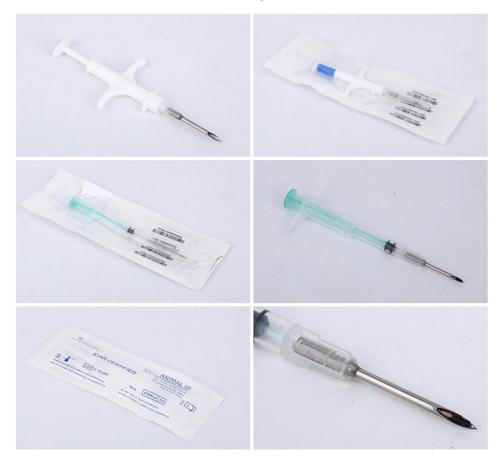

### Multi Packages Choice

| RFID Microchip | Length of Needle | Outer Diameter |
|----------------|------------------|----------------|
| 2.12*12mm      | 48mm (t0.2mm)    | 2.56mm         |
| 1.4*8mm        | 48mm (t0.2mm)    | 1.90mm         |
| 1.25*7mm       | 48mm (t0.2mm)    | 1.90mm         |