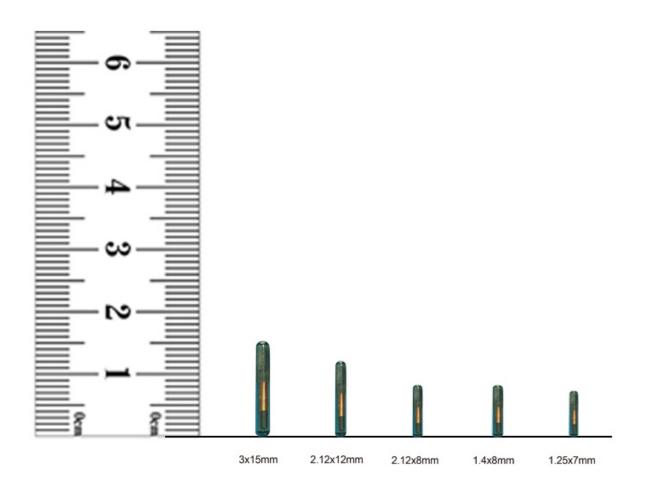

Material Bio-Glass Protocal ISO14443A Size 2\*12mm, 3\*15mm,1.4\*8mm,1.25x7mm etc

Disinfection Method EO (ACM) Type Passive

Place of Origin Guangdong, china

Memory 144Byte/504Byte/888byte

Samples Samples is free for your quality test.

### Multi Packages Choice

| RFID Microchip | Length of Needle | Outer Diameter |
|----------------|------------------|----------------|
| 2.12*12mm      | 48mm (t0.2mm)    | 2.56mm         |
| 1.4*8mm        | 48mm (t0.2mm)    | 1.90mm         |
| 1.25*7mm       | 48mm (t0.2mm)    | 1.90mm         |