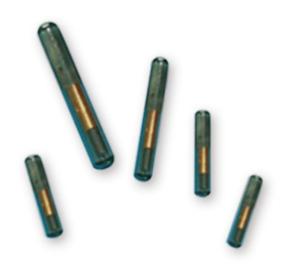

Material Bio-Glass Protocal ISO14443A Size 2\*12mm, 3\*15mm,1.4\*8mm,1.25x7mm etc

Disinfection Method EO (ACM) Type Passive

Place of Origin Guangdong, china

Memory 144Byte/504Byte/888byte

Samples Samples is free for your quality test.