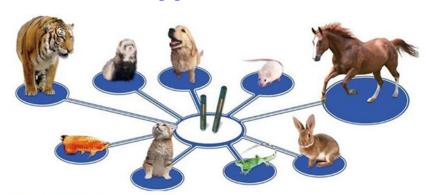

Cats, dogs, laboratory mice, pet mink, arowana, salmon, horses, rabbits Application

tracking etc.

## **Application**