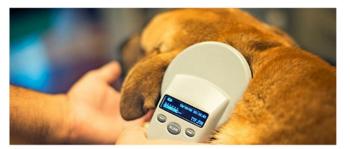

#### **Specification**

Specification

Animal Microchip Horse Tracking Chip Micro Rfid Dog Implant Animal Id

Product name Chip

Microchip For Cattle Cat Microchip Pets

Chip EM4305 Frequency 125KHZ

Reading Distance 3-20cm depend on your reader and chip