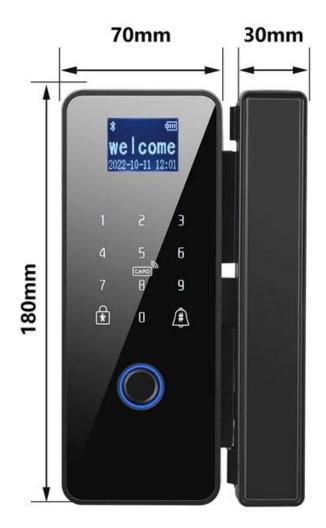

## **Detailed Images**

Future: Biometric fingerprint door lock With the new generation fingerprint recognition algorithm Rugged, sleek and compact design Easy installation:No wiring .Fits door widths 1 3/8" to 2 3/8".Single latch and reversible handle disign Idle handle design to prevent from forcible entry Infrared sensor-Touch to open LED indicator and inbuilt buzzer External terminals to draw back-up power from a 9V battery Low battery warning Normal Open mode 3 user groups - Admin, Normal User and Temporary User