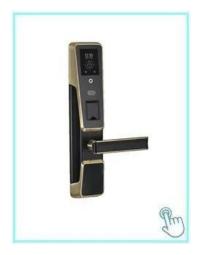

## **Product Description**

Innovative Design Electric Tuya App Fingerprint Door Lock Sliding Glass Door Smart Lock for Sale

- 1.Four color to choose, red, gold, blue, grey.
- 2.Elegant and nice appearance.
- 3.Fingerprint, card and password to get in.
- 4. Highly security.
- 5.Easy to install.

## **Detailed Images**

Future: Biometric fingerprint door lock With the new generation fingerprint recognition algorithm Rugged, sleek and compact design Easy installation:No wiring .Fits door widths 1 3/8" to 2 3/8".Single latch and reversible handle disign Idle handle design to prevent from forcible entry Infrared sensor-Touch to open LED indicator and inbuilt buzzer External terminals to draw back-up power from a 9V battery Low battery warning Normal Open mode 3 user groups - Admin, Normal User and Temporary User

our regular color is silver and grey,other color can be customize according to your quantity for biometric fingerprint door lock