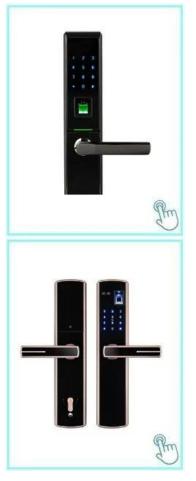

# WHICH ONE YOU NEED

Right side open

Left side

**Right side** 

### **Related Products**

ACM-8011-3Y RFID smart door lock ACM-L100 Smart fingerprint door lock ACM-S600

Economic fingerprint door lock

ACM-M100 Face recognition Fingerprint door lock ACM-TI100

High quality fingerprint door lock **ACM-L200** 