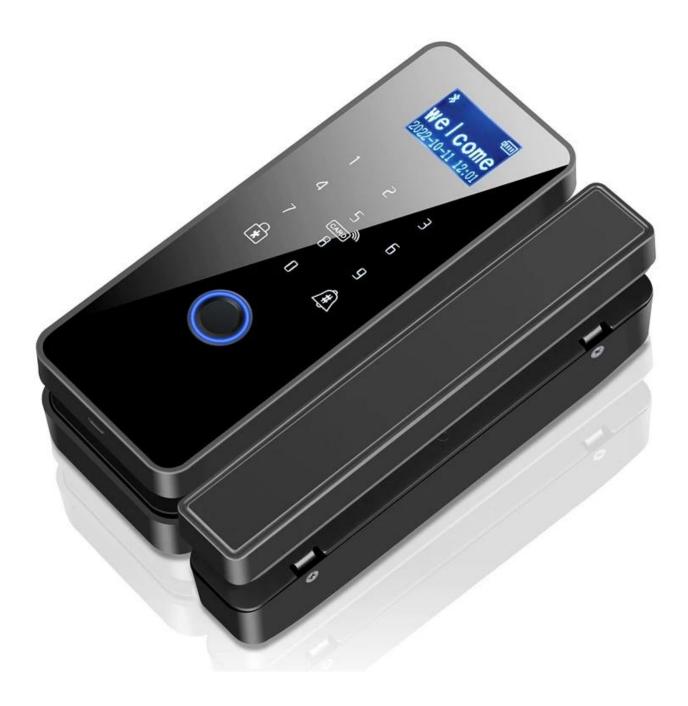

## **Product Description**

Innovative Design Electric Tuya App Fingerprint Door Lock Sliding Glass Door Smart Lock for Sale

- 1.Four color to choose, red, gold, blue, grey.
- 2.Elegant and nice appearance.
- 3.Fingerprint, card and password to get in.
- 4. Highly security.
- 5.Easy to install.

## **Detailed Images**

Future: Biometric fingerprint door lock With the new generation fingerprint recognition algorithm Rugged, sleek and compact design Easy installation:No wiring .Fits door widths 1 3/8" to 2 3/8".Single latch and reversible handle disign Idle handle design to prevent from forcible entry Infrared sensor-Touch to open LED indicator and inbuilt buzzer External terminals to draw back-up power from a 9V battery Low battery warning Normal Open mode 3 user groups - Admin, Normal User and Temporary User