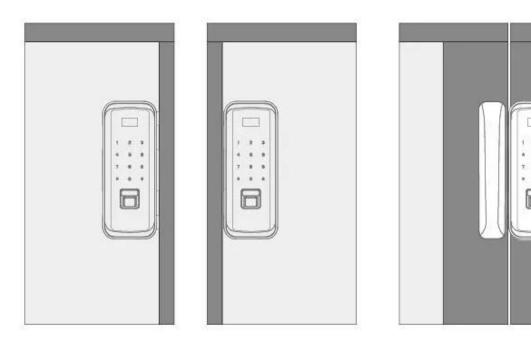

## **Detailed Images**

Future: Biometric fingerprint door lock With the new generation fingerprint recognition algorithm Rugged, sleek and compact design Easy installation:No wiring .Fits door widths 1 3/8" to 2 3/8".Single latch and reversible handle disign Idle handle design to prevent from forcible entry Infrared sensor-Touch to open LED indicator and inbuilt buzzer External terminals to draw back-up power from a 9V battery Low battery warning Normal Open mode 3 user groups - Admin, Normal User and Temporary User

our regular color is silver and grey,other color can be customize according to your quantity for biometric fingerprint door lock