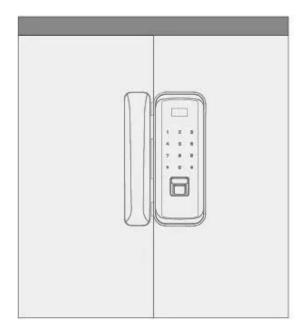

rd Capacity Cubbd

ChineLsaenaonodaEoneonlish

T / T , we sternunion, al Phayment adeas sur ance , P a y p a l

## **Detailed Images**

Future: Biometric fingerprint door lock With the new generation fingerprint recognition algorithm Rugged, sleek and compact design Easy installation:No wiring .Fits door widths 1 3/8" to 2 3/8".Single latch and reversible handle disign Idle handle design to prevent from forcible entry Infrared sensor-Touch to open LED indicator and inbuilt buzzer External terminals to draw back-up power from a 9V battery Low battery warning Normal Open mode 3 user groups - Admin, Normal User and Temporary User

our regular color is silver and grey,other color can be customize according to your quantity for biometric fingerprint door lock













# WHICH ONE YOU NEED



Right side open







Left side

**Right side** 

## Packing & Delivery

ACM-S600 Biometric fingerprint door lock

Every order we will check the quality firstly to ensure our customer get the best product. Our staff will pack it carefully to avoid the damage of transportation.

We will ship every goods out as soon as possible.



Shipping Way (Just for new customers reference )

We are one of the leading exporter of RFID products in China since 2000 years . With rich international trade experience we know the international shipping very well , We know which express or air/sea line is cheap and safe to your country . We can supply various certificate for you to clean your custom to such as CO , FTA , Form F , Form E ...Ect . We wil provide our professional suggestion for your shipping .