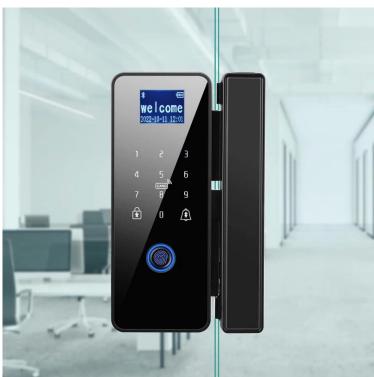

## **Product Description**

Innovative Design Electric Tuya App Fingerprint Door Lock Sliding Glass Door Smart Lock for Sale

- 1.Four color to choose, red, gold, blue, grey.
- 2.Elegant and nice appearance.
- 3.Fingerprint, card and password to get in.
- 4. Highly security.
- 5.Easy to install.

## **Detailed Images**

Future: Biometric fingerprint door lock With the new generation fingerprint recognition algorithm Rugged, sleek and compact design Easy installation:No wiring .Fits door widths 1 3/8" to 2 3/8".Single latch and reversible handle disign Idle handle design to prevent from forcible entry Infrared sensor-Touch to open LED indicator and inbuilt buzzer External terminals to draw back-up power from a 9V battery Low battery warning Normal Open mode 3 user groups - Admin, Normal User and Temporary User