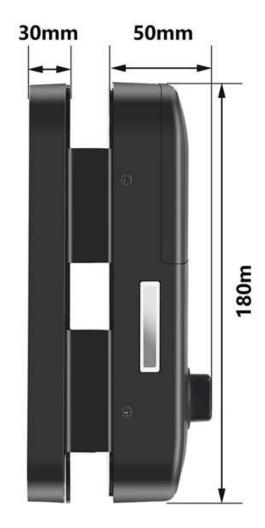

## **Detailed Images**

Future: Biometric fingerprint door lock With the new generation fingerprint recognition algorithm Rugged, sleek and compact design Easy installation:No wiring .Fits door widths 1 3/8" to 2 3/8".Single latch and reversible handle disign Idle handle design to prevent from forcible entry Infrared sensor-Touch to open LED indicator and inbuilt buzzer External terminals to draw back-up power from a 9V battery Low battery warning Normal Open mode 3 user groups - Admin, Normal User and Temporary User