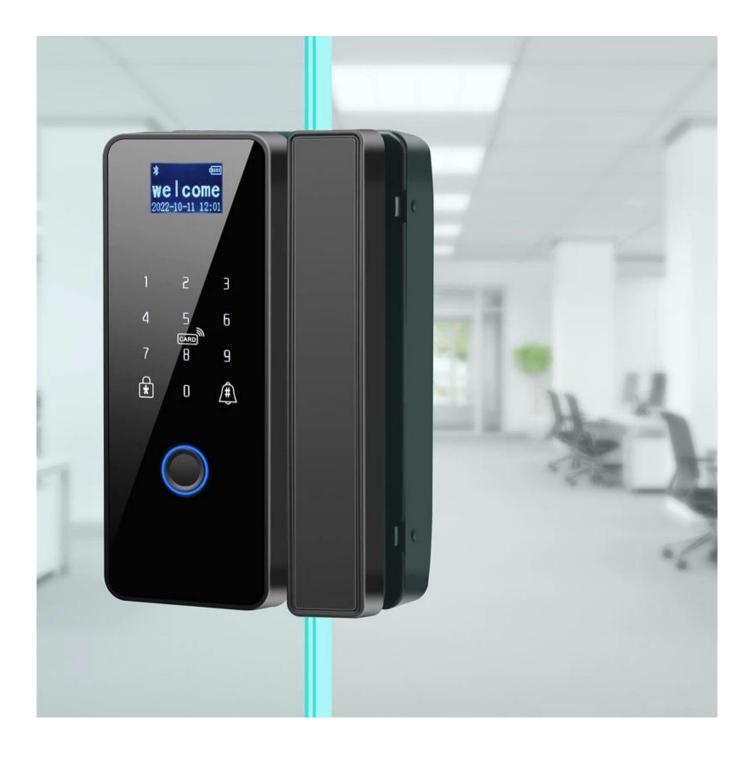

## **Detailed Images**

Future: Biometric fingerprint door lock With the new generation fingerprint recognition algorithm Rugged, sleek and compact design Easy installation:No wiring .Fits door widths 1 3/8" to 2 3/8".Single latch and reversible handle disign Idle handle design to prevent from forcible entry Infrared sensor-Touch to open LED indicator and inbuilt buzzer External terminals to draw back-up power from a 9V battery Low battery warning Normal Open mode 3 user groups - Admin, Normal User and Temporary User