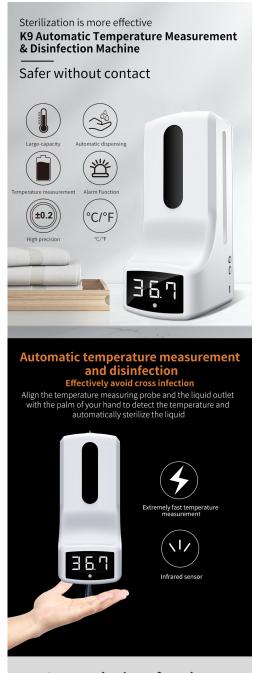

## **Product Description**

K9 Wall Mounted Automatic Temperature Measurement Disinfection Machine Hand Sanitizer Soap Dispenser with Thermometer

LCD digital display with backlight, clear reading. With optical fault detection warning and abnormal temperature optical warning.

High-tech innovative infrared sensor can safely and quickly measure within 500 milliseconds.

Fever alarm function, when the temperature is abnormal, the red backlight and buzzer will warn the patient.

Fahrenheit or Celsius temperature unit conversion can be conveniently used for different people. ligent infrared forehead

thermometer, no need to hold, can be hung/double-sided tape/fixed bracket.

A large amount of 1000ML disinfectant can effectively inhibit bacteria and effectively avoid cross-infection.

**Accurate measurement** 