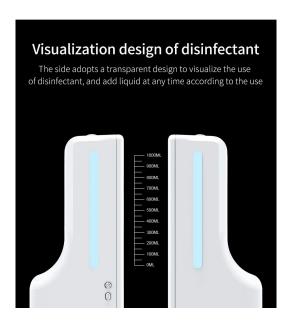

thermometer, no need to hold, can be hung/double-sided tape/fixed bracket.

A large amount of 1000ML disinfectant can effectively inhibit bacteria and effectively avoid cross-infection.

**Accurate measurement** 