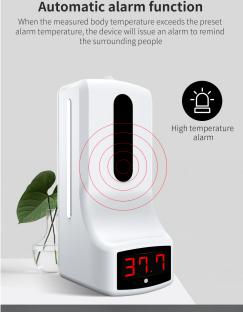

High-tech innovative infrared sensor can safely and quickly measure within 500 milliseconds.

Fever alarm function, when the temperature is abnormal, the red backlight and buzzer will warn the patient.

Fahrenheit or Celsius temperature unit conversion can be conveniently used for different people. ligent infrared forehead