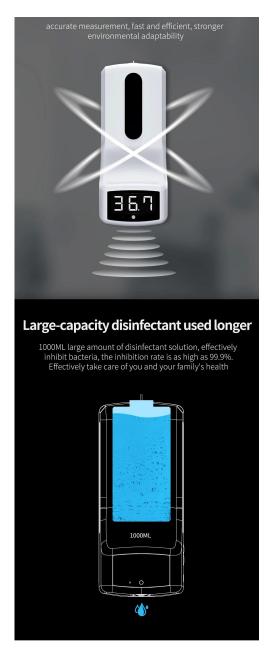

thermometer, no need to hold, can be hung/double-sided tape/fixed bracket.

A large amount of 1000ML disinfectant can effectively inhibit bacteria and effectively avoid cross-infection.

**Accurate measurement** 