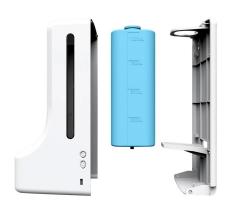

## Smart power saving & auto wake up

K9 has intelligent power saving and automatic wake-up function, which can save more resources

Low energy consumption, more economical

Exploded view
Concise appearance design

**Box Contents** 