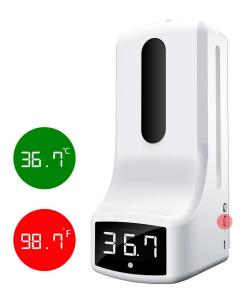

isinfection Machine Hand Sanitizer Soap Dispenser with Thermometer

LCD digital display with backlight, clear reading. With optical fault detection warning and abnormal temperature optical warning.

High-tech innovative infrared sensor can safely and quickly measure within 500 milliseconds.

Fever alarm function, when the temperature is abnormal, the red backlight and buzzer will warn the patient.

Fahrenheit or Celsius temperature unit conversion can be conveniently used for different people. ligent infrared forehead

thermometer, no need to hold, can be hung/double-sided tape/fixed bracket.

A large amount of 1000ML disinfectant can effectively inhibit bacteria and effectively avoid cross-infection.





**Accurate measurement** 



°C/°F temperature unit can be selected

Switch easily





## Smart power saving & auto wake up

K9 has intelligent power saving and automatic wake-up function, which can save more resources

Low energy consumption, more economical







Exploded view
Concise appearance design





**Box Contents** 





## **Technical Data**



| Accuracy            | +/-0.2°C (34~45°C, put it in the operating environment for 30 minutes before use) |                                                                                     |                |  |  |
|---------------------|-----------------------------------------------------------------------------------|-------------------------------------------------------------------------------------|----------------|--|--|
| Alarm type          | Flashing + bleeping "DIDIDI"