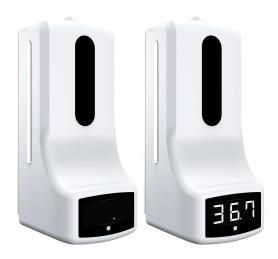

## **Product Description**

K9 Wall Mounted Automatic Temperature Measurement Disinfection Machine Hand Sanitizer Soap Dispenser with Thermometer

LCD digital display with backlight, clear reading. With optical fault detection warning and abnormal temperature optical warning.

°C/°F temperature unit can be selected

Switch easily