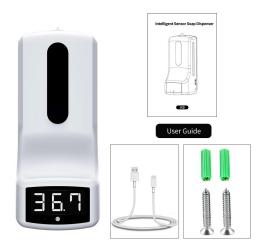

nd quickly measure within 500 milliseconds.

Fever alarm function, when the temperature is abnormal, the red backlight and buzzer will warn the patient.

Fahrenheit or Celsius temperature unit conversion can be conveniently used for different people. ligent infrared forehead

thermometer, no need to hold, can be hung/double-sided tape/fixed bracket.

A large amount of 1000ML disinfectant can effectively inhibit bacteria and effectively avoid cross-infection.





**Accurate measurement** 



°C/°F temperature unit can be selected

Switch easily





## Smart power saving & auto wake up

K9 has intelligent power saving and automatic wake-up function, which can save more resources

Low energy consumption, more economical







Exploded view
Concise appearance design





**Box Contents** 





## **Technical Data**



| Accuracy            | +/-0.2°C (34~45°C, put it in the operating environment for 30 minutes before use) |                                                                                     |                |  |  |
|---------------------|-----------------------------------------------------------------------------------|-------------------------------------------------------------------------------------|----------------|--|--|
| Alarm type          | Flashing + bleeping "DIDIDI"                                                      | Input                                                                               | DC 5V 1A       |  |  |
| Measuring distance  | 5cm~10cm                                                                          | Product powe