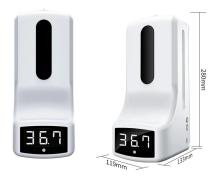

## **Technical Data**

| Accuracy            | +/-0.2°C (34~45°C, put it in the operating environment for 30 minutes before use) |                                                                                     |                |  |  |
|---------------------|-----------------------------------------------------------------------------------|-------------------------------------------------------------------------------------|----------------|--|--|
| Alarm type          | Flashing + bleeping "DIDIDI"                                                      | Input                                                                               | DC 5V 1A       |  |  |
| Measuring distance  | 5cm~10cm                                                                          | Product power                                                                       | ctpower 3W     |  |  |
| LED display         | Number                                                                            | Liquid type                                                                         | Hand sanitizer |  |  |
| Interface           | USB Type-C Port                                                                   | Advantages                                                                          |                |  |  |
| Bottle Capacity     | 1000mL                                                                            |                                                                                     |                |  |  |
| Mounting Type       | Wall-hanging, Tripod-fixed                                                        | Automatic induction no-clean disinfection soap dispenser,<br>more convenient to use |                |  |  |
| Working Temperature | 8.10°C~40°C (15°C~35°C Recommended)                                               | Large digital display, high-definition display                                      |                |  |  |
| Measuring range     | 0-50°C                                                                            | High-precision sensor, stable and reliable performance                              |                |  |  |
| Standby time        | 5s for non-working, dynamic loop with white dot                                   | With intelligent point saving and automatic wake-up function                        |                |  |  |
| Dimension           | 119x133x280mm                                                                     | Strong adaptability to environment temperature                                      |                |  |  |
| Net weight          | 700a                                                                              | Large-capacity soap liquid, longer life cycle                                       |                |  |  |