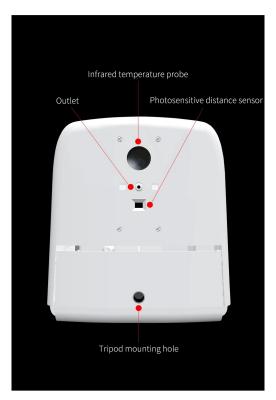

High-tech innovative infrared sensor can safely and quickly measure within 500 milliseconds.

Fever alarm function, when the temperature is abnormal, the red backlight and buzzer will warn the patient.

Fahrenheit or Celsius temperature unit conversion can be conveniently used for different people. ligent infrared forehead

thermometer, no need to hold, can be hung/double-sided tape/fixed bracket.

A large amount of 1000ML disinfectant can effectively inhibit bacteria and effectively avoid cross-infection.

**Accurate measurement** 