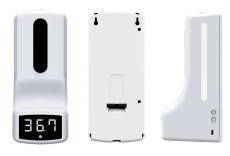

| High-precision sensor, stable and reliable performance                              |                |  |  |
| Standby time        | 5s for non-working, dynamic loop with white dot                                   | With intelligent point saving and automatic wake-up function                        |                |  |  |
| Dimension           | 119x133x280mm                                                                     | Strong adaptability to environment temperature                                      |                |  |  |
| Net weight          | 700a                                                                              | Large-capacity soap liquid, longer life cycle                                       |                |  |  |

## **Appearance**