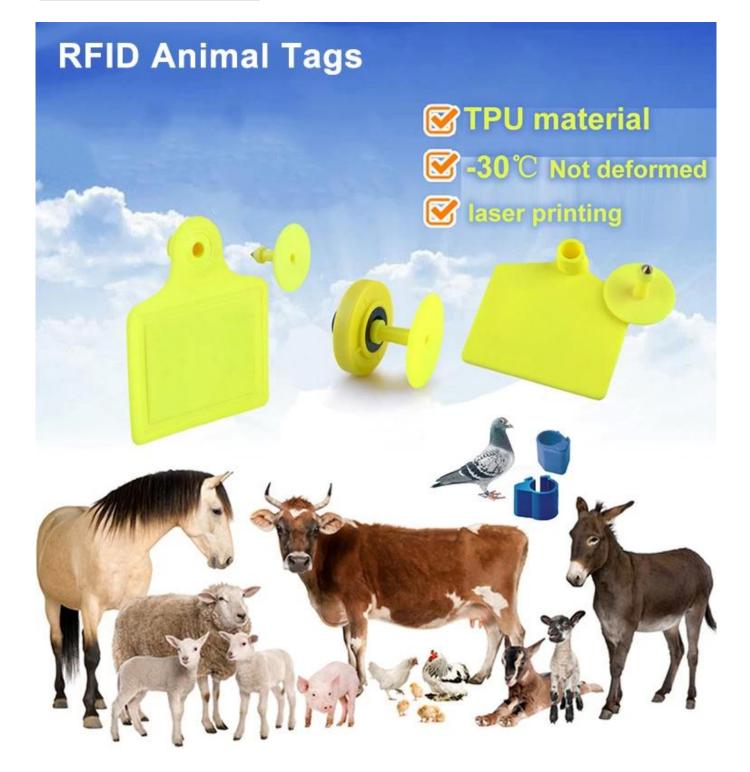

#### What is RFID EAR TAG ?

Ear tags are a must for pig ranchers, it insures you can track, prevent theft, and control disease outbreak within your herd. It's important to have the right size ear tag and an appropriate style for your environment and the type of animal. Ear tags can be used with a standard stud, premium metal tipped stud. It available to add numbers or custom text (such as ranch name) to your tags. You can create your own series of numbers or codes. Our special inks are guaranteed not to fade for a period of two years.

| Item                  | Passive rfid pig ear tag pig with laser printing                                                                  |
|-----------------------|-------------------------------------------------------------------------------------------------------------------|
| Material              | PET+Aluminum/ TPU                                                                                                 |
| Dimension             | Dimeter 34.6, 100*74mm, 70*80mm                                                                                   |
| Printing              | Silk Printing/ offset printing/ CYMK printing                                                                     |
| Numbering             | Laser/sparing/printing UID or serial number/ Barcode/ QR code                                                     |
|                       | UID and serial number can be provided in excel format                                                             |
| Working Frequency     | 860-960 mHz                                                                                                       |
| Operating Temperature | -25 to 85 (Centigrade)                                                                                            |
| Storage Temperature   | -25 to 120 (Centigrade)                                                                                           |
| Available RFID Chip   | 125 KHz<br>EM4100 , H4100 ,TK4100,EM4200,EM4305, EM4450, EM4550,T5577                                             |
| Protocol              | ISO 11784/11785                                                                                                   |
| 860mhz-960mhz         | Alien h3, monza 4/5/6                                                                                             |
| Application           | Sheep, cow,cattle, pigeon, chicken etc.Identification and RFID Tracking for livestock, pet and laboratoty animal. |