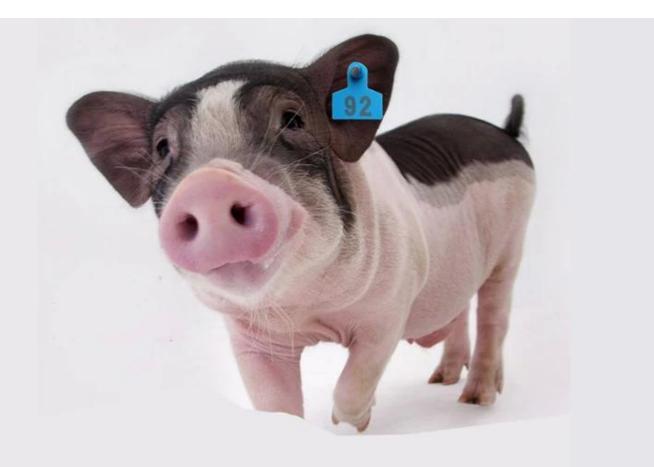

How to use ?

#### What is RFID EAR TAG ?

Ear tags are a must for pig ranchers, it insures you can track, prevent theft, and control disease outbreak within your herd. It's important to have the right size ear tag and an appropriate style for your environment and the type of animal. Ear tags can be used with a standard stud, premium metal tipped stud. It available to add numbers or custom text (such as ranch name) to your tags. You can create your own series of numbers or codes. Our special inks are guaranteed not to fade for a period of two years.