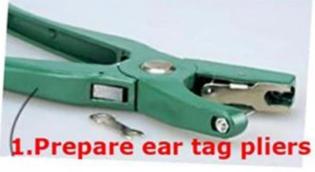

|
| Storage Temperature   | -25 to 120 (Centigrade)                                                                                           |
| Available RFID Chip   | 125 KHz<br>EM4100 , H4100 ,TK4100,EM4200,EM4305, EM4450, EM4550,T5577                                             |
| Protocol              | ISO 11784/11785                                                                                                   |
| 860mhz-960mhz         | Alien h3, monza 4/5/6                                                                                             |
| Application           | Sheep, cow,cattle, pigeon, chicken etc.Identification and RFID Tracking for livestock, pet and laboratoty animal. |





How to use ?

# **Directions for use**











# Packing

## RFID ear tag Package





## Our Service

- 1, Any inquires will be replied within 24 hours
- 2, Professional manufacturer and supplier, Welcome to visit our website and our factory
- 3, OEM/ODM Available
- 4, High quality, fashin desing, reasonable & competitive price, fast lead time
- 5, After-sale Service :
- 1), All products will have been strictly quality checked in house before packing
- 2), All products will be well packed before shipping
- 3), All our products have 2-3 year warranty if the damage is not caused by human
- 6, Faster delivery : Around 1~ 5 days for sample order, 7~30 days for bulk order

7, Payment : You can pay for the order via : T/T, Western Union, Paypal, Ali trade assurance

8, Shipping: We have strong cooperation with DHL, FEDEX, TNT, UPS