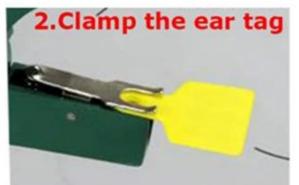

|
| Storage Temperature   | -25 to 120 (Centigrade)                                                                                           |
| Available RFID Chip   | 125 KHz<br>EM4100 , H4100 ,TK4100,EM4200,EM4305, EM4450, EM4550,T5577                                             |
| Protocol              | ISO 11784/11785                                                                                                   |
| 860mhz-960mhz         | Alien h3, monza 4/5/6                                                                                             |
| Application           | Sheep, cow,cattle, pigeon, chicken etc.Identification and RFID Tracking for livestock, pet and laboratoty animal. |





How to use ?

# **Directions for use**











# Packing

## RFID ear tag Package





## Our Service

- 1, Any inquires will be replied within 24 hours
- 2, Professional manufacturer and supplier, Welcome to visit our website and our factory
- 3, OEM/ODM Available
- 4, High quality, fashin desing, reasonable & competitive price, fast lead time
- 5, After-sale Service :
- 1), All products will have been strictly quality checked in house before packing
- 2), All products will be well packed before shipping
- 3), All our products have 2-3 year warranty if the damage is not caused by human
- 6, Faster delivery : Around 1~ 5 days for sample order, 7~30 days for bulk order

7, Payment : You can pay for the order via : T/T, Western Union, Paypal, Ali trade assurance

8, Shipping: We have strong cooperation with DHL, FEDEX, TNT, UPS,