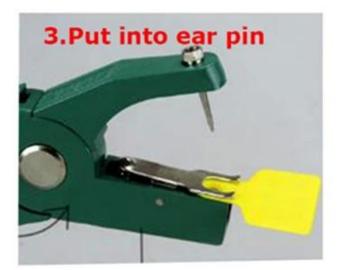

|
| Storage Temperature   | -25 to 120 (Centigrade)                                                                                           |
| Available RFID Chip   | 125 KHz<br>EM4100 , H4100 ,TK4100,EM4200,EM4305, EM4450, EM4550,T5577                                             |
| Protocol              | ISO 11784/11785                                                                                                   |
| 860mhz-960mhz         | Alien h3, monza 4/5/6                                                                                             |
| Application           | Sheep, cow,cattle, pigeon, chicken etc.Identification and RFID Tracking for livestock, pet and laboratoty animal. |





How to use ?

# **Directions for use**











# Packing

## RFID ear tag Package





## Our Service

- 1, Any inquires will be replied within 24 hours
- 2, Professional manufacturer and supplier, Welcome to visit our website and our factory
- 3, OEM/ODM Available
- 4, High quality, fashin desing, reasonable & competitive price, fast lead time
- 5, After-sale Service :
- 1), All products will have been strictly quality checked in house before packing
- 2), All products will be well packed before shipping
- 3), All our products have 2-3 year warranty if the damage is not caused by human
- 6, Faster delivery : Around 1~ 5 days for sample order, 7~30 days for bulk order

7, Payment : You can pay for the order via : T/T, Western Union, Paypal, Ali trade assurance

8, Shipping: We have strong cooperation with DHL, FEDEX, TNT, UPS, EM