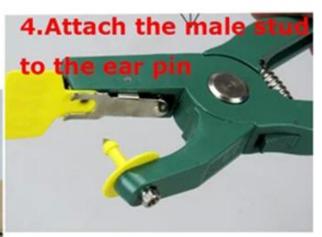

|
| Storage Temperature   | -25 to 120 (Centigrade)                                                                                           |
| Available RFID Chip   | 125 KHz<br>EM4100 , H4100 ,TK4100,EM4200,EM4305, EM4450, EM4550,T5577                                             |
| Protocol              | ISO 11784/11785                                                                                                   |
| 860mhz-960mhz         | Alien h3, monza 4/5/6                                                                                             |
| Application           | Sheep, cow,cattle, pigeon, chicken etc.Identification and RFID Tracking for livestock, pet and laboratoty animal. |





How to use ?

# **Directions for use**











# Packing

## RFID ear tag Package





## Our Service

- 1, Any inquires will be replied within 24 hours
- 2, Professional manufacturer and supplier, Welcome to visit our website and our factory
- 3, OEM/ODM Available
- 4, High quality, fashin desing, reasonable & competitive price, fast lead time
- 5, After-sale Service :
- 1), All products will have been strictly quality checked in house before packing
- 2), All products will be well packed before shipping
- 3), All our products have 2-3 year warranty if the damage is not caused by human
- 6, Faster delivery : Around 1~ 5 days for sample order, 7~30 days for bulk order

7, Payment : You can pay for the order via : T/T, Western Union, Paypal, Ali trade assurance

8, Shipping: We have strong cooperation with DHL, FEDEX, TNT, UPS, EMS,