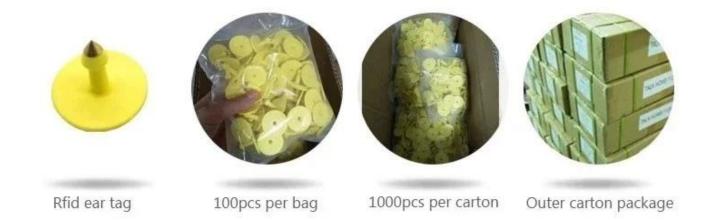

torage Temperature   | -25 to 120 (Centigrade)                                                                                           |
| Available RFID Chip   | 125 KHz<br>EM4100 , H4100 ,TK4100,EM4200,EM4305, EM4450, EM4550,T5577                                             |
| Protocol              | ISO 11784/11785                                                                                                   |
| 860mhz-960mhz         | Alien h3, monza 4/5/6                                                                                             |
| Application           | Sheep, cow,cattle, pigeon, chicken etc.Identification and RFID Tracking for livestock, pet and laboratoty animal. |





How to use ?

# **Directions for use**











# Packing

## RFID ear tag Package





## Our Service

- 1, Any inquires will be replied within 24 hours
- 2, Professional manufacturer and supplier, Welcome to visit our website and our factory
- 3, OEM/ODM Available
- 4, High quality, fashin desing, reasonable & competitive price, fast lead time
- 5, After-sale Service :
- 1), All products will have been strictly quality checked in house before packing
- 2), All products will be well packed before shipping
- 3), All our products have 2-3 year warranty if the damage is not caused by human
- 6, Faster delivery : Around 1~ 5 days for sample order, 7~30 days for bulk order

7, Payment : You can pay for the order via : T/T, Western Union, Paypal, Ali trade assurance

8, Shipping: We have strong cooperation with DHL, FEDEX, TNT, UPS, EMS, Forwarder by SEA and By AIR, You also can