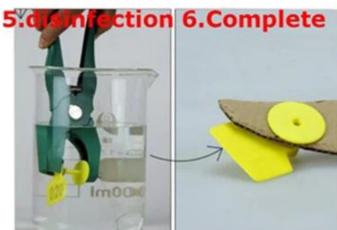

|
| Storage Temperature   | -25 to 120 (Centigrade)                                                                                           |
| Available RFID Chip   | 125 KHz<br>EM4100 , H4100 ,TK4100,EM4200,EM4305, EM4450, EM4550,T5577                                             |
| Protocol              | ISO 11784/11785                                                                                                   |
| 860mhz-960mhz         | Alien h3, monza 4/5/6                                                                                             |
| Application           | Sheep, cow,cattle, pigeon, chicken etc.Identification and RFID Tracking for livestock, pet and laboratoty animal. |





How to use ?

# **Directions for use**











# Packing

## RFID ear tag Package





## Our Service

- 1, Any inquires will be replied within 24 hours
- 2, Professional manufacturer and supplier, Welcome to visit our website and our factory
- 3, OEM/ODM Available
- 4, High quality, fashin desing, reasonable & competitive price, fast lead time
- 5, After-sale Service :
- 1), All products will have been strictly quality checked in house before packing
- 2), All products will be well packed before shipping
- 3), All our products have 2-3 year warranty if the damage is not caused by human
- 6, Faster delivery : Around 1~ 5 days for sample order, 7~30 days for bulk order

7, Payment : You can pay for the order via : T/T, Western Union, Paypal, Ali trade assurance

8, Shipping: We have strong cooperation with DHL, FEDEX, TNT, UPS, EMS, F