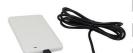

#### UHF USB desktop reader/writer

Frequency;865~868MHz (EU)

902~928MHz(US)

Protocol:ISO18000-6B/6C (EPC GEN2

Work mode:read only or read/write

Read distance:1~20cm

Size:104\*68\*10mm

Interface:USB