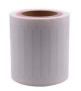

### UHF library tag

Frequency:860~960MHz )

Protocol:ISO18000-6C

Chip type: Impinj R6/NXP U8

Material:PET

Size:7\*124mm