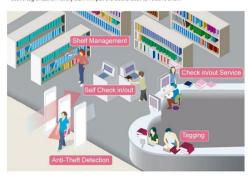

### **UHF Solution for RFID library management**

For library management, can use UHF technical, it not only can check inventory, also can make books anti-theft

The whole management system include 6 steps as below:

- Step1: Use UHF USB writer to program book data to tags, and also make authorization for the tags to the library management system.
   Step2: Sick those tags on books, and put books on shelf.

- Step3: For inventory checking can use UHF android handheld reader to scan.
   Step4: For those UHF desktop reader on the "check in service table", when somebody need borrow books from library, take books there to remove tag EAS.
- Step5: Install ulft gate reader at the library gate; is somebody take away the books and forgot to remove tag EAS, when pass gate will alarm, if removed tag EAS, then can pass the gate without any response.

  Step6: When somebody return the books, also take to the "check in service table", use the reader to active tag EAS, then library staff will put the books back to relative shelf.

Follow are specific products list:

### **SCENE APPLICATION**