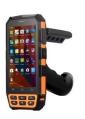

### RFID Android handheld reader

Memory:RAM 2Gb/ROM 16Gb Screen: 5.0 IPS, 720\*1280

Battery:8100mAh

Size:170×85×23±2mm

RFID:UHF

Support: WIFI,Bluetooth/4G (or GPRS),GPS,Camera