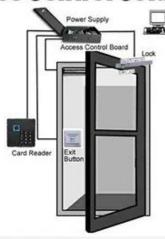

# **Complete Door Access Control Solution Provider**

**RFID Card** 

RFID Key fob

**RFID Wristband** 

**RFID Reader** 

Long Distance UHF Reader

Access Control Reader