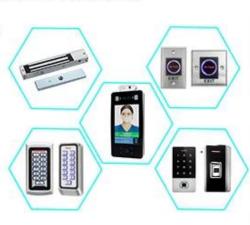

# **Complete Door Access Control Solution Provider**

**RFID Card** 

RFID Key fob

**RFID Wristband** 

**RFID Reader** 

Long Distance UHF Reader

Access Control Reader