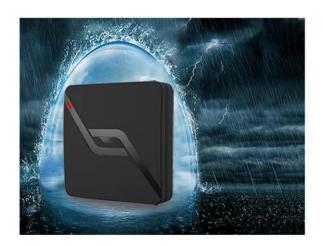

| Operating Voltage     | 9-12V DC         |
|-----------------------|------------------|
| Card type             | EM/Mifare        |
| Reading Distance      | 3-6 cm           |
| Quiescent Current     | ≤30mA            |
| Operating Temperature | -45°C∏60°C       |
| Operating Humidity    | 10%- 90% RH      |
| Waterproof            | Conforms to IP68 |
| Dimension             | 86*86*19 MM      |

Westem Style Fashionable and Beautiful

Waterproof Structure Strong Adaptability

Long reading distance

We are looking forward to forging successful business relationships with new customers around the world in the future.