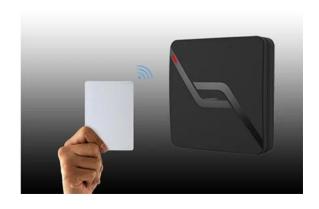

| Operating Voltage     | 9-12V DC         |
|-----------------------|------------------|
| Card type             | EM/Mifare        |
| Reading Distance      | 3-6 cm           |
| Quiescent Current     | ≤30mA            |
| Operating Temperature | -45°C∏60°C       |
| Operating Humidity    | 10%- 90% RH      |
| Waterproof            | Conforms to IP68 |
| Dimension             | 86*86*19 MM      |

Westem Style Fashionable and Beautiful

Waterproof Structure Strong Adaptability

Long reading distance

We are looking forward to forging successful business relationships with new customers around the world in the future.