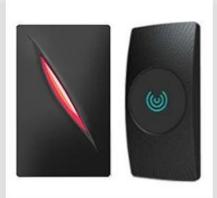

#### **Features**

- > Plastic shell, anti-vandal
- > Very low power consumption, standby current less than 30mA
- > WG 26 output
- > Fast Search speed: time between reading card and opening the door is less than 0.1S

| Operating Voltage     | 9-12V DC         |
|-----------------------|------------------|
| Card type             | EM/Mifare        |
| Reading Distance      | 3-6 cm           |
| Quiescent Current     | ≤30mA            |
| Operating Temperature | -45°C∏60°C       |
| Operating Humidity    | 10%- 90% RH      |
| Waterproof            | Conforms to IP68 |
| Dimension             | 86*86*19 MM      |