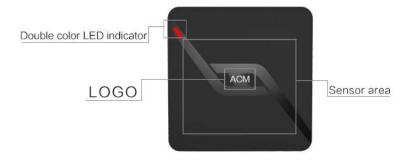

#### **Features**

- > Plastic shell, anti-vandal
- > Very low power consumption, standby current less than 30mA
- > WG 26 output
- > Fast Search speed: time between reading card and opening the door is less than 0.1S

| Operating Voltage     | 9-12V DC         |
|-----------------------|------------------|
| Card type             | EM/Mifare        |
| Reading Distance      | 3-6 cm           |
| Quiescent Current     | ≤30mA            |
| Operating Temperature | -45°C∏60°C       |
| Operating Humidity    | 10%- 90% RH      |
| Waterproof            | Conforms to IP68 |
| Dimension             | 86*86*19 MM      |