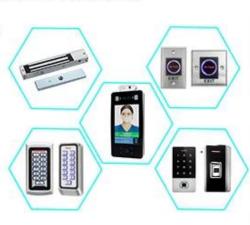

# You May Need

# **Complete Door Access Control Solution Provider**

**RFID Card** 

RFID Key fob

**RFID Wristband** 

**RFID Reader** 

Long Distance UHF Reader

Access Control Reader