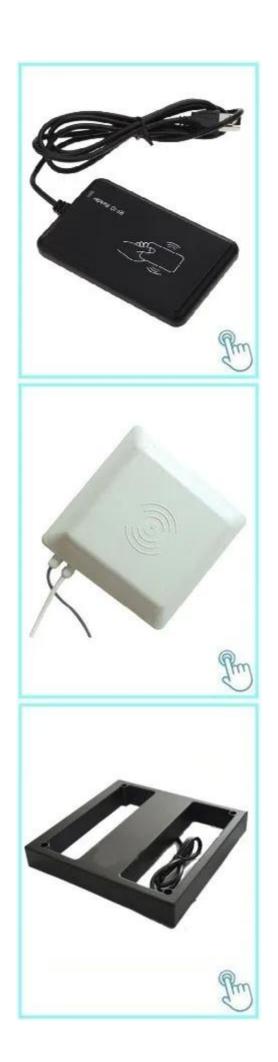

#### **ACM08N RFID reader**

125Khz / MF1 USB Desktop Reader

# ACM812A UHF RFID reader

2meter~ 5meter UHF Reader, Wiegand 26 output, RS232/485

# ACM26C 125khz long range rfid reader

125Khz EM Long range reader 70cm-1meter distance