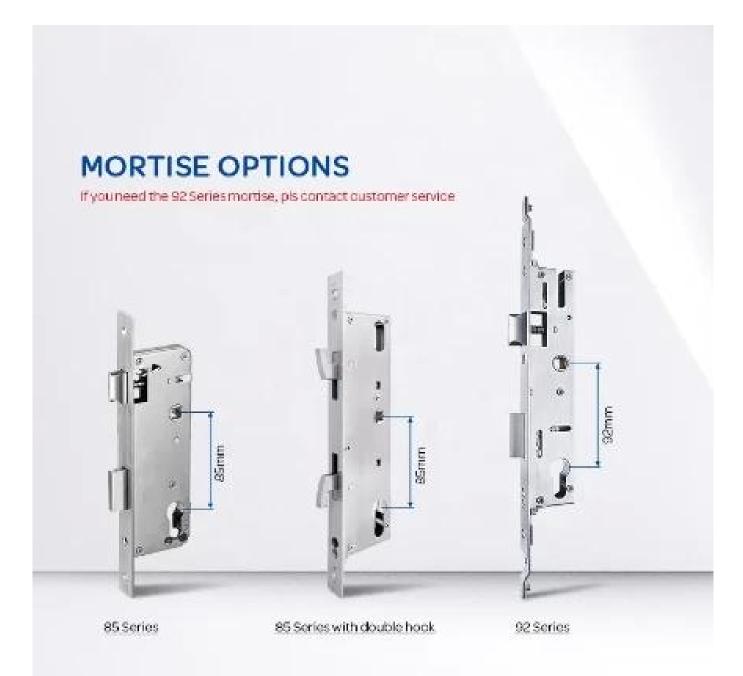

#### Q: 1. How can I place an order?

Mortasa: serie 2592/2885/3585/4585/6085/92