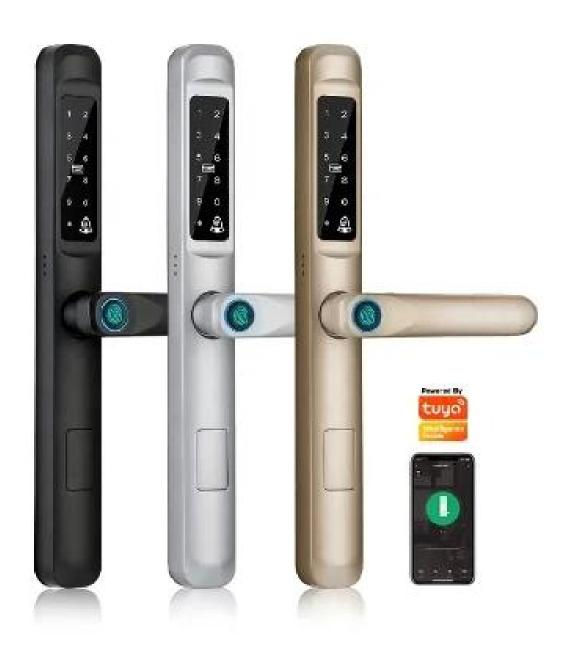

- 6, Faster delivery : Around 1~ 5 days for sample order, 7~30 days for bulk order
- 7, Payment: You can pay for the order via: T/T, Western Union, Paypal, Ali trade assurance
- 8, Shipping: Sblocco: APPimpronta digitale,