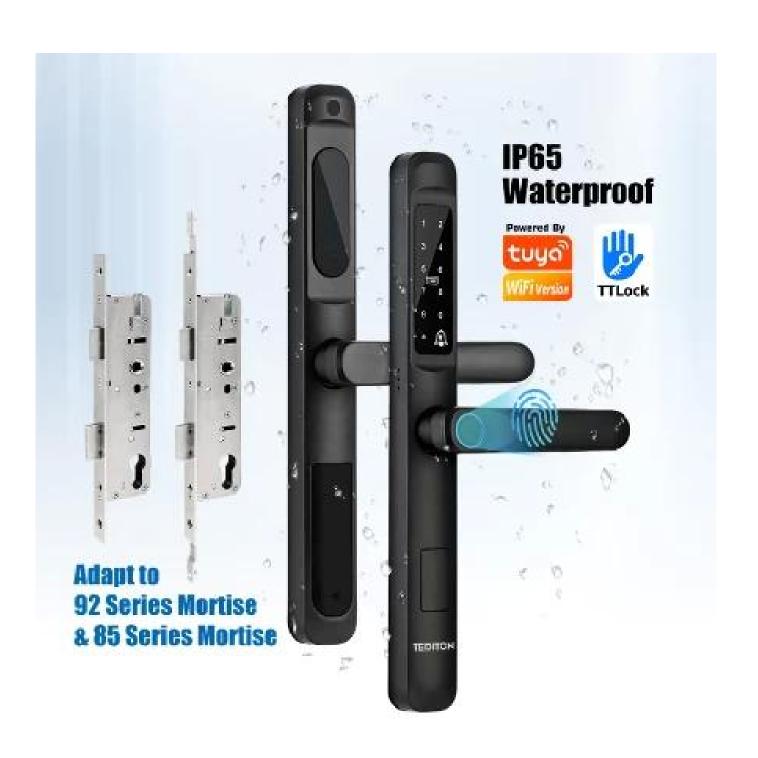

#### Q: 1. How can I place an order?

Mortasa: serie 2592/2885/3585/4585/6085/92

#### Q:6.Are you a trading company or factory?

Tipo di porta adatto: porta in vetro/legno/acciaio