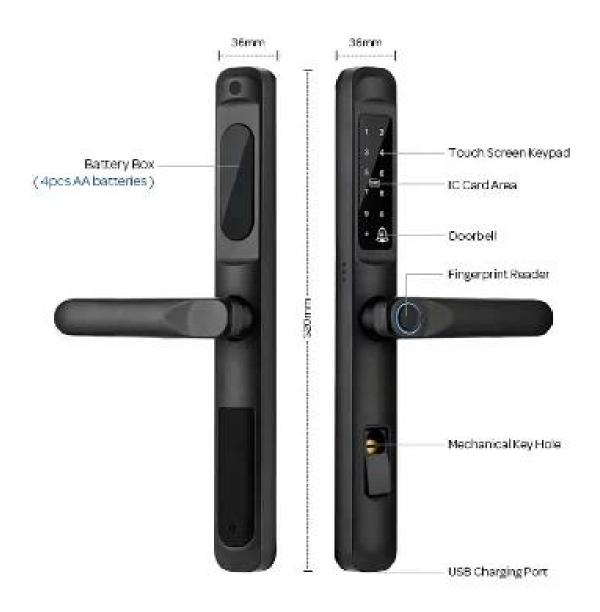

#### Q: 1. How can I place an order?

Mortasa: serie 2592/2885/3585/4585/6085/92

#### Q:6.Are you a trading company or factory?

Tipo di porta adatto: porta in vetro/legno/acciaio