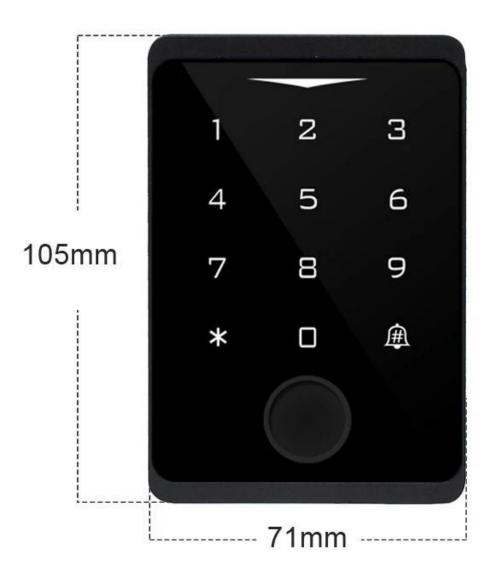

## 2.4G WiFi network, Mobile APP Access

Download APP by Searching TuyaSmart or Smartlife for both iOS & Android















Doorbell for the visitors

Password unlock

EM Card / Mifare Card

Waterproof IP66

Metal case

User Management Super Admin or Admin can Add/Delete users in APP

1

4

\*

2

8

Ŵ

Temporary Code -(One-time or Period code can be programmable)

DoorBell Call Notice



# Support Viewing Opening Record



## 500 Mobile Users 1000 PIN, Card Users



## WATERPROOF IP66

## Remotely Open Anywhere Support 3G/4G/5G

Metal Case, Anti-vandal



# **PRODUCT SIZE**



## WiFi TouchKey

- > Capacitive Fingerprint Sensor, touch keypad
- > Waterproof, conforms to IP66
- > Card type: EM Card or EM & Mifare Card
- > iOS and Android available
- > Add / Delete users by APP
- > Can set Time Restriction for users
- > Temporary Password (One-time Or Period Code)
- > Support checking Opening Record
- > Remotely Access (Support 3G/4G/5G)
- > Multiple Access Modes: Smartphone, Fingerprint, Card, PIN
- > Doorbell Call Notice

# $20^{+}$ years experience **& O**

ACCESS CONTROL SYSTEMS ONE STOP SOLUTION PROVIDER

Goldbridge is Top 10 China Manufacture On Alibaba, Specializes In Provide Kinds Of RFID/NFC Cards, FID Tags, RFID Card Reader, UHF Reader, Access Control System, Electromagnetic Locks, etc Since 1999



Customized Services

Q

Qually

Assurance



Cu Best A