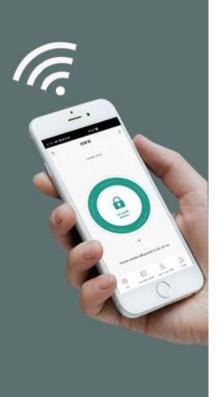

## Remotely Open Anywhere Support 3G/4G/5G

Metal Case, Anti-vandal

## 2.4G WiFi network, Mobile APP Access

Download APP by Searching TuyaSmart or Smartlife for both iOS & Android

Doorbell for the visitors

Password unlock

EM Card / Mifare Card

Waterproof IP66

Metal case

User Management Super Admin or Admin can Add/Delete users in APP